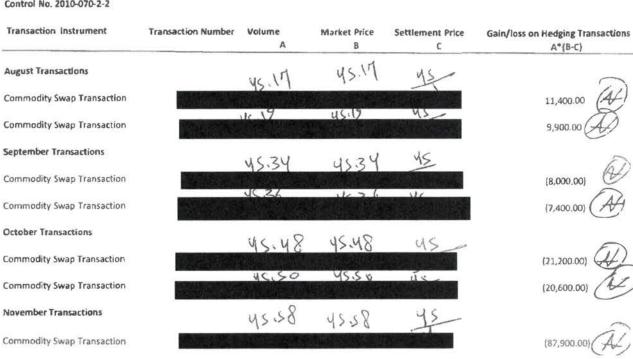

# Tampa Electric Natural Gas Hedging Activities January 1, 2018 through December 31, 2018

|        | Type<br>of<br>Hedge | Settlement<br>Saving/(Loss) | Hedged<br>Volume<br>(MMBTU) | Consumption<br>(MMBTU) | Percent<br>Hedged | Budget<br>Price | Hedge<br>Price                                                                                                                                                                                                                                                                                                                                                                                                                                                                                                                                                                                                                                                                                                                                                                                                                                                                                                                                                                                                                                                                                                                                                                                                                                                                                                                                                                                                                                                                                                                                                                                                                                                                                                                                                                                                                                                                                                                                                                                                                                                                                                                 | Settle<br>Price |
|--------|---------------------|-----------------------------|-----------------------------|------------------------|-------------------|-----------------|--------------------------------------------------------------------------------------------------------------------------------------------------------------------------------------------------------------------------------------------------------------------------------------------------------------------------------------------------------------------------------------------------------------------------------------------------------------------------------------------------------------------------------------------------------------------------------------------------------------------------------------------------------------------------------------------------------------------------------------------------------------------------------------------------------------------------------------------------------------------------------------------------------------------------------------------------------------------------------------------------------------------------------------------------------------------------------------------------------------------------------------------------------------------------------------------------------------------------------------------------------------------------------------------------------------------------------------------------------------------------------------------------------------------------------------------------------------------------------------------------------------------------------------------------------------------------------------------------------------------------------------------------------------------------------------------------------------------------------------------------------------------------------------------------------------------------------------------------------------------------------------------------------------------------------------------------------------------------------------------------------------------------------------------------------------------------------------------------------------------------------|-----------------|
| Jan-18 | Swaps               | (\$268,000)                 | 12 25 C 1                   | 8,829,903              |                   |                 |                                                                                                                                                                                                                                                                                                                                                                                                                                                                                                                                                                                                                                                                                                                                                                                                                                                                                                                                                                                                                                                                                                                                                                                                                                                                                                                                                                                                                                                                                                                                                                                                                                                                                                                                                                                                                                                                                                                                                                                                                                                                                                                                | \$2 738         |
| Feb-18 | Swaps               | \$310,180                   |                             | 8,618,729              |                   |                 |                                                                                                                                                                                                                                                                                                                                                                                                                                                                                                                                                                                                                                                                                                                                                                                                                                                                                                                                                                                                                                                                                                                                                                                                                                                                                                                                                                                                                                                                                                                                                                                                                                                                                                                                                                                                                                                                                                                                                                                                                                                                                                                                | \$3.631         |
| Mar-18 | Swaps               | (\$314,780)                 |                             | 9,138,801              | ALC: NO.          |                 | The state of the s | \$2.639         |
| Apr-18 | Swaps               | (\$125,945)                 |                             | 8,326,287              |                   |                 |                                                                                                                                                                                                                                                                                                                                                                                                                                                                                                                                                                                                                                                                                                                                                                                                                                                                                                                                                                                                                                                                                                                                                                                                                                                                                                                                                                                                                                                                                                                                                                                                                                                                                                                                                                                                                                                                                                                                                                                                                                                                                                                                | \$2.691         |
| May-18 | Swaps               | \$15,360                    |                             | 8,901,622              |                   |                 |                                                                                                                                                                                                                                                                                                                                                                                                                                                                                                                                                                                                                                                                                                                                                                                                                                                                                                                                                                                                                                                                                                                                                                                                                                                                                                                                                                                                                                                                                                                                                                                                                                                                                                                                                                                                                                                                                                                                                                                                                                                                                                                                | \$2.821         |
| Jun-18 | Swaps               | (\$600)                     |                             | 11,427,304             | 10000             |                 |                                                                                                                                                                                                                                                                                                                                                                                                                                                                                                                                                                                                                                                                                                                                                                                                                                                                                                                                                                                                                                                                                                                                                                                                                                                                                                                                                                                                                                                                                                                                                                                                                                                                                                                                                                                                                                                                                                                                                                                                                                                                                                                                | \$2.875         |
| Jul-18 | Swaps               | \$45,440                    |                             | 12,097,762             | Land State        |                 |                                                                                                                                                                                                                                                                                                                                                                                                                                                                                                                                                                                                                                                                                                                                                                                                                                                                                                                                                                                                                                                                                                                                                                                                                                                                                                                                                                                                                                                                                                                                                                                                                                                                                                                                                                                                                                                                                                                                                                                                                                                                                                                                | \$2.996         |
| Aug-18 | Swaps               | 12 \$18,990                 |                             | 12,278,919             | L.R.C.P           |                 |                                                                                                                                                                                                                                                                                                                                                                                                                                                                                                                                                                                                                                                                                                                                                                                                                                                                                                                                                                                                                                                                                                                                                                                                                                                                                                                                                                                                                                                                                                                                                                                                                                                                                                                                                                                                                                                                                                                                                                                                                                                                                                                                | \$2.822         |
| Sep-18 | Swaps               | 12.1 \$14,290               | To privity                  | 12,514,965             |                   |                 |                                                                                                                                                                                                                                                                                                                                                                                                                                                                                                                                                                                                                                                                                                                                                                                                                                                                                                                                                                                                                                                                                                                                                                                                                                                                                                                                                                                                                                                                                                                                                                                                                                                                                                                                                                                                                                                                                                                                                                                                                                                                                                                                | \$2.895         |
| Oct-18 | Swaps               | 12 3 \$37,560               | Sur Antenation              | 11,991,072             | TREATE            |                 |                                                                                                                                                                                                                                                                                                                                                                                                                                                                                                                                                                                                                                                                                                                                                                                                                                                                                                                                                                                                                                                                                                                                                                                                                                                                                                                                                                                                                                                                                                                                                                                                                                                                                                                                                                                                                                                                                                                                                                                                                                                                                                                                | \$3.021         |
| Nov-18 | Swaps               | 2.3 \$73,250                |                             | 10,948,303             |                   |                 | Server Thinks                                                                                                                                                                                                                                                                                                                                                                                                                                                                                                                                                                                                                                                                                                                                                                                                                                                                                                                                                                                                                                                                                                                                                                                                                                                                                                                                                                                                                                                                                                                                                                                                                                                                                                                                                                                                                                                                                                                                                                                                                                                                                                                  | \$3.185         |
| Dec-18 | Swaps               | \$0                         |                             | N/A                    |                   | anisti kaj      |                                                                                                                                                                                                                                                                                                                                                                                                                                                                                                                                                                                                                                                                                                                                                                                                                                                                                                                                                                                                                                                                                                                                                                                                                                                                                                                                                                                                                                                                                                                                                                                                                                                                                                                                                                                                                                                                                                                                                                                                                                                                                                                                | N/A             |
| Total  |                     | (\$232,235)                 |                             | 115,073,667            | <b>TITLES</b>     |                 |                                                                                                                                                                                                                                                                                                                                                                                                                                                                                                                                                                                                                                                                                                                                                                                                                                                                                                                                                                                                                                                                                                                                                                                                                                                                                                                                                                                                                                                                                                                                                                                                                                                                                                                                                                                                                                                                                                                                                                                                                                                                                                                                |                 |

For 2018, the calendar year net position for natural gas hedges was higher than the closing price of natural gas, resulting in settlement loss of \$232,235. Natural gas price volatility increased in 2018 due primarily to reduced drilling caused by lower prices, increased demand from new liquified natural gas facilities, and low natural gas storage levels.

# Tampa Electric Natural Gas Hedging Activities January 1, 2018 through December 31, 2018

|        | Type<br>of<br>Hedge | Settlement<br>Saving/(Loss) | Hedged<br>Volume<br>(MMBTU) | Consumption<br>(MMBTU) | Percent<br>Hedged         | Budget<br>Price | Hedge<br>Price | Settle<br>Price |
|--------|---------------------|-----------------------------|-----------------------------|------------------------|---------------------------|-----------------|----------------|-----------------|
| Jan-18 | Swaps               | (\$268,000)                 |                             | 8.829,903              | A Statement of the        | The second      | in the second  | \$2.738         |
| Feb-18 | Swaps               | \$310,180                   | A STATE                     | 8,618,729              | and the state             |                 |                | \$3.631         |
| Mar-18 | Swaps               | (\$314,780)                 |                             | 9,138,801              |                           |                 |                | \$2.639         |
| Apr-18 | Swaps               | (\$125,945)                 |                             | 8,326,287              | 1 AM                      |                 |                | \$2.691         |
| May-18 | Swaps               | \$15,360                    |                             | 8,901,622              |                           |                 |                | \$2.821         |
| Jun-18 | Swaps               | (\$600)                     |                             | 11,427,304             |                           |                 |                | \$2.875         |
| Jul-18 | Swaps               | \$45,440                    |                             | 12,097,762             | 1000                      |                 |                | \$2.996         |
| Aug-18 | Swaps               | \$18,990                    |                             | 12,278,919             |                           |                 |                | \$2.822         |
| Sep-18 | Swaps               | \$14,290                    |                             | 12,514,965             | and a start for the start |                 |                | \$2.895         |
| Oct-18 | Swaps               | \$37,560                    |                             | 11,991,072             |                           |                 |                | \$3.021         |
| Nov-18 | Swaps               | \$73,250                    |                             | 10,948.303             |                           |                 |                | \$3.185         |
| Dec-18 | Swaps               | \$0                         |                             | N/A                    |                           |                 |                | N/A             |
| Total  |                     | (\$232,235)                 |                             | 115.073,667            |                           |                 |                |                 |