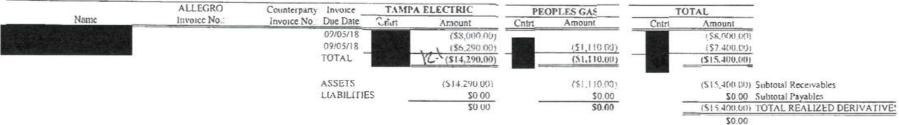

# Tampa Electric Natural Gas Hedging Activities January 1, 2018 through December 31, 2018

|        | Type<br>of<br>Hedge | Settlement<br>Saving/(Loss) | Hedged<br>Volume<br>(MMBTU) | Consumption<br>(MMBTU) | Percent<br>Hedged | Budget<br>Price | Hedge<br>Price                                                                                                                                                                                                                                                                                                                                                                                                                                                                                                                                                                                                                                                                                                                                                                                                                                                                                                                                                                                                                                                                                                                                                                                                                                                                                                                                                                                                                                                                                                                                                                                                                                                                                                                                                                                                                                                                                                                                                                                                                                                                                                                 | Settle<br>Price |
|--------|---------------------|-----------------------------|-----------------------------|------------------------|-------------------|-----------------|--------------------------------------------------------------------------------------------------------------------------------------------------------------------------------------------------------------------------------------------------------------------------------------------------------------------------------------------------------------------------------------------------------------------------------------------------------------------------------------------------------------------------------------------------------------------------------------------------------------------------------------------------------------------------------------------------------------------------------------------------------------------------------------------------------------------------------------------------------------------------------------------------------------------------------------------------------------------------------------------------------------------------------------------------------------------------------------------------------------------------------------------------------------------------------------------------------------------------------------------------------------------------------------------------------------------------------------------------------------------------------------------------------------------------------------------------------------------------------------------------------------------------------------------------------------------------------------------------------------------------------------------------------------------------------------------------------------------------------------------------------------------------------------------------------------------------------------------------------------------------------------------------------------------------------------------------------------------------------------------------------------------------------------------------------------------------------------------------------------------------------|-----------------|
| Jan-18 | Swaps               | (\$268,000)                 | 12 25 C 1                   | 8,829,903              |                   |                 |                                                                                                                                                                                                                                                                                                                                                                                                                                                                                                                                                                                                                                                                                                                                                                                                                                                                                                                                                                                                                                                                                                                                                                                                                                                                                                                                                                                                                                                                                                                                                                                                                                                                                                                                                                                                                                                                                                                                                                                                                                                                                                                                | \$2 738         |
| Feb-18 | Swaps               | \$310,180                   |                             | 8,618,729              |                   |                 |                                                                                                                                                                                                                                                                                                                                                                                                                                                                                                                                                                                                                                                                                                                                                                                                                                                                                                                                                                                                                                                                                                                                                                                                                                                                                                                                                                                                                                                                                                                                                                                                                                                                                                                                                                                                                                                                                                                                                                                                                                                                                                                                | \$3.631         |
| Mar-18 | Swaps               | (\$314,780)                 |                             | 9,138,801              | ALC: NO.          |                 | The state of the s | \$2.639         |
| Apr-18 | Swaps               | (\$125,945)                 |                             | 8,326,287              |                   |                 |                                                                                                                                                                                                                                                                                                                                                                                                                                                                                                                                                                                                                                                                                                                                                                                                                                                                                                                                                                                                                                                                                                                                                                                                                                                                                                                                                                                                                                                                                                                                                                                                                                                                                                                                                                                                                                                                                                                                                                                                                                                                                                                                | \$2.691         |
| May-18 | Swaps               | \$15,360                    |                             | 8,901,622              |                   |                 |                                                                                                                                                                                                                                                                                                                                                                                                                                                                                                                                                                                                                                                                                                                                                                                                                                                                                                                                                                                                                                                                                                                                                                                                                                                                                                                                                                                                                                                                                                                                                                                                                                                                                                                                                                                                                                                                                                                                                                                                                                                                                                                                | \$2.821         |
| Jun-18 | Swaps               | (\$600)                     |                             | 11,427,304             | 10000             |                 |                                                                                                                                                                                                                                                                                                                                                                                                                                                                                                                                                                                                                                                                                                                                                                                                                                                                                                                                                                                                                                                                                                                                                                                                                                                                                                                                                                                                                                                                                                                                                                                                                                                                                                                                                                                                                                                                                                                                                                                                                                                                                                                                | \$2.875         |
| Jul-18 | Swaps               | \$45,440                    |                             | 12,097,762             | Land State        |                 |                                                                                                                                                                                                                                                                                                                                                                                                                                                                                                                                                                                                                                                                                                                                                                                                                                                                                                                                                                                                                                                                                                                                                                                                                                                                                                                                                                                                                                                                                                                                                                                                                                                                                                                                                                                                                                                                                                                                                                                                                                                                                                                                | \$2.996         |
| Aug-18 | Swaps               | 12 \$18,990                 |                             | 12,278,919             | L.R.C.P           |                 |                                                                                                                                                                                                                                                                                                                                                                                                                                                                                                                                                                                                                                                                                                                                                                                                                                                                                                                                                                                                                                                                                                                                                                                                                                                                                                                                                                                                                                                                                                                                                                                                                                                                                                                                                                                                                                                                                                                                                                                                                                                                                                                                | \$2.822         |
| Sep-18 | Swaps               | 12.1 \$14,290               | To privity                  | 12,514,965             |                   |                 |                                                                                                                                                                                                                                                                                                                                                                                                                                                                                                                                                                                                                                                                                                                                                                                                                                                                                                                                                                                                                                                                                                                                                                                                                                                                                                                                                                                                                                                                                                                                                                                                                                                                                                                                                                                                                                                                                                                                                                                                                                                                                                                                | \$2.895         |
| Oct-18 | Swaps               | 12 3 \$37,560               | Sur Antenation              | 11,991,072             | TREATE            |                 |                                                                                                                                                                                                                                                                                                                                                                                                                                                                                                                                                                                                                                                                                                                                                                                                                                                                                                                                                                                                                                                                                                                                                                                                                                                                                                                                                                                                                                                                                                                                                                                                                                                                                                                                                                                                                                                                                                                                                                                                                                                                                                                                | \$3.021         |
| Nov-18 | Swaps               | 2.3 \$73,250                |                             | 10,948,303             |                   |                 | Server Thinks                                                                                                                                                                                                                                                                                                                                                                                                                                                                                                                                                                                                                                                                                                                                                                                                                                                                                                                                                                                                                                                                                                                                                                                                                                                                                                                                                                                                                                                                                                                                                                                                                                                                                                                                                                                                                                                                                                                                                                                                                                                                                                                  | \$3.185         |
| Dec-18 | Swaps               | \$0                         |                             | N/A                    |                   | anisti kaj      |                                                                                                                                                                                                                                                                                                                                                                                                                                                                                                                                                                                                                                                                                                                                                                                                                                                                                                                                                                                                                                                                                                                                                                                                                                                                                                                                                                                                                                                                                                                                                                                                                                                                                                                                                                                                                                                                                                                                                                                                                                                                                                                                | N/A             |
| Total  |                     | (\$232,235)                 |                             | 115,073,667            | <b>TITLES</b>     |                 |                                                                                                                                                                                                                                                                                                                                                                                                                                                                                                                                                                                                                                                                                                                                                                                                                                                                                                                                                                                                                                                                                                                                                                                                                                                                                                                                                                                                                                                                                                                                                                                                                                                                                                                                                                                                                                                                                                                                                                                                                                                                                                                                |                 |

For 2018, the calendar year net position for natural gas hedges was higher than the closing price of natural gas, resulting in settlement loss of \$232,235. Natural gas price volatility increased in 2018 due primarily to reduced drilling caused by lower prices, increased demand from new liquified natural gas facilities, and low natural gas storage levels.