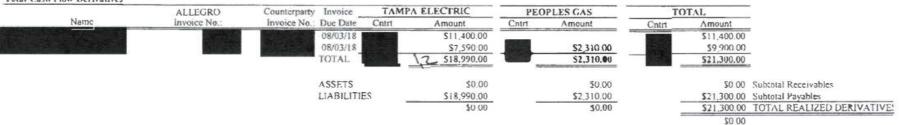

# Tampa Electric Natural Gas Hedging Activities January 1, 2018 through December 31, 2018

|        | Type<br>of<br>Hedge | Settlement<br>Saving/(Loss) | Hedged<br>Volume<br>(MMBTU) | Consumption<br>(MMBTU) | Percent<br>Hedged | Budget<br>Price | Hedge<br>Price                                                                                                                                                                                                                                                                                                                                                                                                                                                                                                                                                                                                                                                                                                                                                                                                                                                                                                                                                                                                                                                                                                                                                                                                                                                                                                                                                                                                                                                                                                                                                                                                                                                                                                                                                                                                                                                                                                                                                                                                                                                                                                                 | Settle<br>Price |
|--------|---------------------|-----------------------------|-----------------------------|------------------------|-------------------|-----------------|--------------------------------------------------------------------------------------------------------------------------------------------------------------------------------------------------------------------------------------------------------------------------------------------------------------------------------------------------------------------------------------------------------------------------------------------------------------------------------------------------------------------------------------------------------------------------------------------------------------------------------------------------------------------------------------------------------------------------------------------------------------------------------------------------------------------------------------------------------------------------------------------------------------------------------------------------------------------------------------------------------------------------------------------------------------------------------------------------------------------------------------------------------------------------------------------------------------------------------------------------------------------------------------------------------------------------------------------------------------------------------------------------------------------------------------------------------------------------------------------------------------------------------------------------------------------------------------------------------------------------------------------------------------------------------------------------------------------------------------------------------------------------------------------------------------------------------------------------------------------------------------------------------------------------------------------------------------------------------------------------------------------------------------------------------------------------------------------------------------------------------|-----------------|
| Jan-18 | Swaps               | (\$268,000)                 | 12 25 C 1                   | 8,829,903              |                   |                 |                                                                                                                                                                                                                                                                                                                                                                                                                                                                                                                                                                                                                                                                                                                                                                                                                                                                                                                                                                                                                                                                                                                                                                                                                                                                                                                                                                                                                                                                                                                                                                                                                                                                                                                                                                                                                                                                                                                                                                                                                                                                                                                                | \$2 738         |
| Feb-18 | Swaps               | \$310,180                   |                             | 8,618,729              |                   |                 |                                                                                                                                                                                                                                                                                                                                                                                                                                                                                                                                                                                                                                                                                                                                                                                                                                                                                                                                                                                                                                                                                                                                                                                                                                                                                                                                                                                                                                                                                                                                                                                                                                                                                                                                                                                                                                                                                                                                                                                                                                                                                                                                | \$3.631         |
| Mar-18 | Swaps               | (\$314,780)                 |                             | 9,138,801              | ALC: NO.          |                 | The state of the s | \$2.639         |
| Apr-18 | Swaps               | (\$125,945)                 |                             | 8,326,287              |                   |                 |                                                                                                                                                                                                                                                                                                                                                                                                                                                                                                                                                                                                                                                                                                                                                                                                                                                                                                                                                                                                                                                                                                                                                                                                                                                                                                                                                                                                                                                                                                                                                                                                                                                                                                                                                                                                                                                                                                                                                                                                                                                                                                                                | \$2.691         |
| May-18 | Swaps               | \$15,360                    |                             | 8,901,622              |                   |                 |                                                                                                                                                                                                                                                                                                                                                                                                                                                                                                                                                                                                                                                                                                                                                                                                                                                                                                                                                                                                                                                                                                                                                                                                                                                                                                                                                                                                                                                                                                                                                                                                                                                                                                                                                                                                                                                                                                                                                                                                                                                                                                                                | \$2.821         |
| Jun-18 | Swaps               | (\$600)                     |                             | 11,427,304             | 10000             |                 |                                                                                                                                                                                                                                                                                                                                                                                                                                                                                                                                                                                                                                                                                                                                                                                                                                                                                                                                                                                                                                                                                                                                                                                                                                                                                                                                                                                                                                                                                                                                                                                                                                                                                                                                                                                                                                                                                                                                                                                                                                                                                                                                | \$2.875         |
| Jul-18 | Swaps               | \$45,440                    |                             | 12,097,762             | Land State        |                 |                                                                                                                                                                                                                                                                                                                                                                                                                                                                                                                                                                                                                                                                                                                                                                                                                                                                                                                                                                                                                                                                                                                                                                                                                                                                                                                                                                                                                                                                                                                                                                                                                                                                                                                                                                                                                                                                                                                                                                                                                                                                                                                                | \$2.996         |
| Aug-18 | Swaps               | 12 \$18,990                 |                             | 12,278,919             | L.R.C.P           |                 |                                                                                                                                                                                                                                                                                                                                                                                                                                                                                                                                                                                                                                                                                                                                                                                                                                                                                                                                                                                                                                                                                                                                                                                                                                                                                                                                                                                                                                                                                                                                                                                                                                                                                                                                                                                                                                                                                                                                                                                                                                                                                                                                | \$2.822         |
| Sep-18 | Swaps               | 12.1 \$14,290               | To privity                  | 12,514,965             |                   |                 |                                                                                                                                                                                                                                                                                                                                                                                                                                                                                                                                                                                                                                                                                                                                                                                                                                                                                                                                                                                                                                                                                                                                                                                                                                                                                                                                                                                                                                                                                                                                                                                                                                                                                                                                                                                                                                                                                                                                                                                                                                                                                                                                | \$2.895         |
| Oct-18 | Swaps               | 12 3 \$37,560               | Sur Antenation              | 11,991,072             | TREATE            |                 |                                                                                                                                                                                                                                                                                                                                                                                                                                                                                                                                                                                                                                                                                                                                                                                                                                                                                                                                                                                                                                                                                                                                                                                                                                                                                                                                                                                                                                                                                                                                                                                                                                                                                                                                                                                                                                                                                                                                                                                                                                                                                                                                | \$3.021         |
| Nov-18 | Swaps               | 2.3 \$73,250                |                             | 10,948,303             |                   |                 | Server Thinks                                                                                                                                                                                                                                                                                                                                                                                                                                                                                                                                                                                                                                                                                                                                                                                                                                                                                                                                                                                                                                                                                                                                                                                                                                                                                                                                                                                                                                                                                                                                                                                                                                                                                                                                                                                                                                                                                                                                                                                                                                                                                                                  | \$3.185         |
| Dec-18 | Swaps               | \$0                         |                             | N/A                    |                   | anisti kaj      |                                                                                                                                                                                                                                                                                                                                                                                                                                                                                                                                                                                                                                                                                                                                                                                                                                                                                                                                                                                                                                                                                                                                                                                                                                                                                                                                                                                                                                                                                                                                                                                                                                                                                                                                                                                                                                                                                                                                                                                                                                                                                                                                | N/A             |
| Total  |                     | (\$232,235)                 |                             | 115,073,667            | <b>TITLES</b>     |                 |                                                                                                                                                                                                                                                                                                                                                                                                                                                                                                                                                                                                                                                                                                                                                                                                                                                                                                                                                                                                                                                                                                                                                                                                                                                                                                                                                                                                                                                                                                                                                                                                                                                                                                                                                                                                                                                                                                                                                                                                                                                                                                                                |                 |

For 2018, the calendar year net position for natural gas hedges was higher than the closing price of natural gas, resulting in settlement loss of \$232,235. Natural gas price volatility increased in 2018 due primarily to reduced drilling caused by lower prices, increased demand from new liquified natural gas facilities, and low natural gas storage levels.