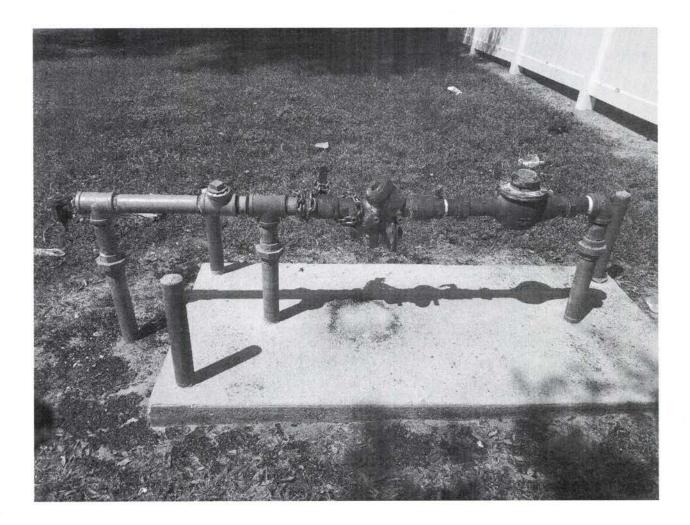

Dear Ms. McPherson,

Deer Creek RV Golf & Country Club, Inc. (DCU) was granted a certificate by the Florida Public Service Commission (FPSC) to provide water and wastewater services to the Deer Creek community, and specifically, Deer Creek Crossings (DCC), in Davenport, FL, on November, 11, 2017. On December 13, 2017, DCU reached out to Mr. Braxton Bone of Century Retail, LLC to inquire about an irrigation meter located at the southern end of DCC property. At that time, Mr. Bone advised our staff that the DCC irrigation system was serviced by a well and not DCU potable water system. DCU recorded a meter reading of 15,351,200, on December 13, 2017. Attached is a photo of the meter in question. As you will see, the DCC irrigation system is supplied by a 2" line connected to DCU potable water system and a 2" line from a non-potable supply system such as a surface well. There is also a 2" pressure reducing backflow preventor installed after the 2" meter that protects DCU potable water supply from cross contamination from the non-potable surface well supply system.

The above information was discussed during an on-site visit by Mr. Bone with DCU staff, on September 25, 2019. On October 1, 2019, DCU met with DCC maintenance staff, Steve, on-site, to discuss the non-potable surface wells operation. It was determined by Steve during the visit that the non-potable surface well pump was not operating. Steve further explained that when the well pump fails to provide a sufficient quantity of non-potable water for irrigation purposes the system automatically draws water from the potable water system, DCU system, to make up the difference. The information provided by Steve confirms DCU understanding of how the DCC irrigation system interconnects with DCU potable water lines and reconciles with the picture provided above.