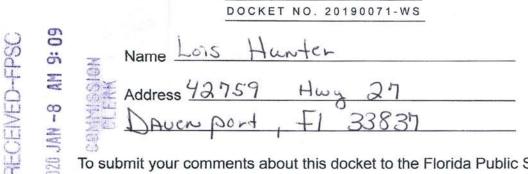

## CORRESPONDENCE 1/8/2020 DOCUMENT NO. 00108-2020

Application for increase in water rates in Polk County by

## Deer Creek RV Golf & Country Club, Inc.

To submit your comments about this docket to the Florida Public Service Commission, please complete this comment form and return it by mail,

or fax it to 1-800-511-0809. Correspondence will be placed in the docket file.