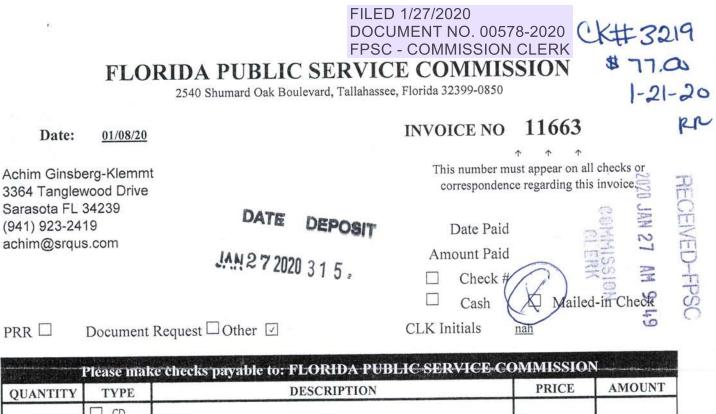

| QUANITIY | IYPE                                                   | DESCRIPTION                                                                                                                                                                                            |        |                  |
|----------|--------------------------------------------------------|--------------------------------------------------------------------------------------------------------------------------------------------------------------------------------------------------------|--------|------------------|
| 20       | CD<br>DVD<br>PAGES                                     | Copying and preparation of Record of Docket 20190176-EI on appeal<br>to the Florida Supreme Court, Case No. SC19-1873. NOTE: Charges<br>calculated @ \$3.50 per instrument, per Section 28.24(2), F.S. | \$3.50 | \$70.00          |
|          | CD<br>DVD                                              | Ceritificate of Commission Clerk. NOTE: Charge calculated @ \$7.00                                                                                                                                     |        |                  |
| 1        | SSC                                                    | per certificate, per Section 28.24 (17) F.S.                                                                                                                                                           | \$7.00 | \$7.00           |
|          | CD<br>DVD<br>PAGES<br>SSC<br>CD<br>DVD<br>PAGES<br>SSC |                                                                                                                                                                                                        |        | \$0.00<br>\$0.00 |
|          | CD<br>DVD<br>PAGES                                     |                                                                                                                                                                                                        |        | \$0.00           |
| ÷        |                                                        |                                                                                                                                                                                                        | TOTAL  | \$77.00          |