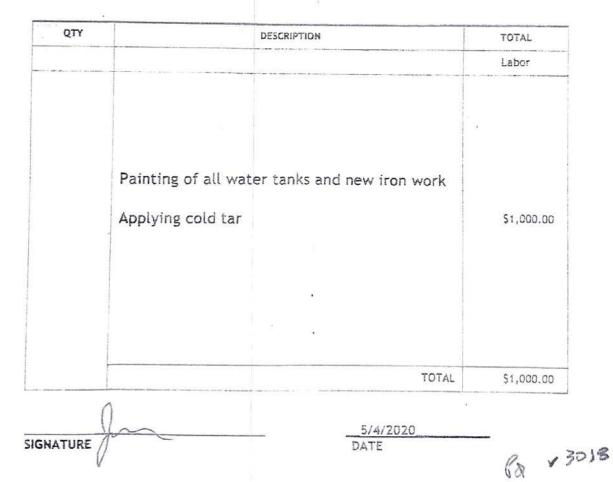

# North Peninsula Utilities Corp.

P.O. Box 2803 Ormond Beach, FL 32175 386-677-7607 phone developershw@gmail.com

-

May 28, 2020

Paid toward NPUC improvements for 2020

| 1/3/20  | Wetherell Treat. | Replace/IMP             | \$2,000.00  |
|---------|------------------|-------------------------|-------------|
| 1/9/20  | Wetherell Treat. | Replace/IMP             | \$3,000.00  |
| 1/30/20 | Wetherell Treat. | Replace/IMP             | \$2,500.00  |
| 2/7/20  | Wetherell Treat. | Replace/IMP             | \$2,386.00  |
| 2/21/20 | Wetherell Treat. | Replace/IMP steel       | \$1,447.00  |
| 3/5/20  | Wetherell Treat. | Blower #3               | \$4,436.00  |
| 3/18/20 | Bayshore Elec.   | Elec. Equit.            | \$1,038.00  |
| 3/18/20 | Miller Ind.      | Pump belts              | \$384.00    |
| 4/6/20  | Wetherell Treat. | Air booms plants        | \$1,387.00  |
| 4/2/20  | Wetherell Treat. | Lift Sta. Pump stand #1 | \$1,284.00  |
| 5/4/20  | Joe Robel Paint  | Plant Epoxy             | \$1,000.00  |
| 5/8/20  | Wetherell Treat. | Replace/IMP             | \$5,000.00  |
| 5/15/20 | Wetherell Treat. | Replace/IMP             | \$5,000.00  |
| 5/22/20 | Wetherell Treat. | Replace/IMP             | \$3,000.00  |
| 6/1/20  | Wetherell Treat. | Replace/IMP             | \$2,000.00  |
| 6/3/20  | Wetherell Treat. | Lift Sta. Pump stand #2 | \$1,500.00  |
| 6/16/20 | Wetherell Traet. | Splitter Box payment    | \$6,500.00  |
|         |                  | Total Paid              | \$42,933.00 |