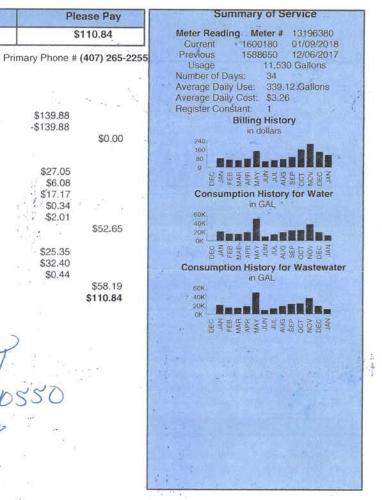

| Bill Date  | Account Number | Due Date   | Please Pay |
|------------|----------------|------------|------------|
| 01/15/2017 | 0107500000     | 02/06/2017 | \$80.47    |

Name JOHN HILTON
Service Address 1391 SHADY KNOLL CT, LONGWOOD, FL, 32750

Primary Phone # (407) 265-2255

| Activity Since Last Bill Previous Balance Payments received as of 01/15/2017                                                                                                                                                                                                                                                                                | (ig | 81 9 | \$85.97<br>-\$85.97                               | * `     |
|-------------------------------------------------------------------------------------------------------------------------------------------------------------------------------------------------------------------------------------------------------------------------------------------------------------------------------------------------------------|-----|------|---------------------------------------------------|---------|
| Balance as of 01/15/2017                                                                                                                                                                                                                                                                                                                                    |     |      |                                                   | \$0.00  |
| Residential Water Service Water Base Charge First 6,000 gallons at \$0.95 per 1,000 gallons Next 9,000 gallons at \$1.43 per 1,000 gallons Remaining 6,240 gallons at \$2.37 per 1,000 gallons Seminole County Tax @ 4% Total Residential Water Service Residential Wastewater Service Wastewater Base Charge Wastewater Maximum Usage up to 10,000 gallons |     |      | \$11.24<br>\$5.70<br>\$12.87<br>\$14.79<br>\$1.78 | \$46.38 |
| Total Residential Wastewater Service Total Amount Due                                                                                                                                                                                                                                                                                                       |     |      | \$18.90                                           | \$34.09 |
| Total Parious Due                                                                                                                                                                                                                                                                                                                                           |     |      | 6.87                                              | \$80.47 |

1, aid \$80.47 Check#10250 1/29/17

The payment for this bill is due upon receipt. Make check payable to: Utilities Inc of Florida-Sanlando. Rate Schedules are available upon request. Visit <a href="https://www.uiwater.com">www.uiwater.com</a> for important account offerings.