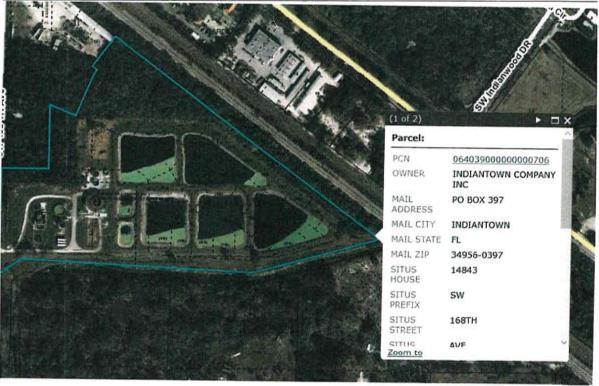

ok/Page Document No. Sale Price

Location/Description

Account # Tax District

Acres

Parcel Address

1114482 8018

8018

UNASSIGNED. 7 9400 Map Page No. J-0

J-06A J-06B

Legal Description

THAT PORTION OF ROWLAND CANAL RW-ESMT IN SEC 6 T40S R39E LYING NLY OF SW FARM RD & WLY OF SW 150TH ST PER OR

49/116

NOTE: Legal description as shown is not to be used on legal documents. The legal description is intended for general information only. The Property Appraiser assumes no responsibility for the consequences of inappropriate uses or interpretations of the legal description.

Parcel Type

Use Code Neighborhood 9400 Right of way streetsRoads

3690

36900 R/W & Easements, County Wide

Assessment Information

Market Land Value

Market Improvement Value

Market Total Value

\$100

\$100













Vista Appraisal Services, Inc.





Vista Appraisal Services, Inc.





Vista Appraisal Services, Inc.

- 120 -

٠,





Vista Appraisal Services, Inc.





Vista Appraisal Services, Inc.

8

# Schedule 1.2 - Listing of Excluded Assets

All assets not included in Schedule 1.1 – List of Assets, including, but not limited to cash, cash equivalents, checking accounts, savings accounts, money market accounts, securities, stocks, working capital items, Accounts and Notes Receivables (including Interest Receivables associated with the notes) from Seller's Affiliated Companies (including Postco, Inc., ITS Telecommunications Systems, Inc., and ITS Fiber, LLC), Notes Receivable (including Interest Receivables associated with the notes) from Directors and Officers, Other Accounts Receivables o