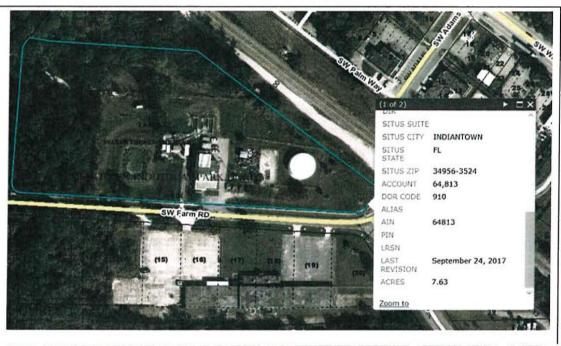

ent Book/Page Document No. Sale Price

Location/Description

Account # Tax District

Acres

Parcel Address

1114482 8018

8018

UNASSIGNED. 7 9400 Map Page No. J-0

J-06A J-06B

Legal Description

THAT PORTION OF ROWLAND CANAL RW-ESMT IN SEC 6 T40S R39E LYING NLY OF SW FARM RD & WLY OF SW 150TH ST PER OR

49/116

NOTE: Legal description as shown is not to be used on legal documents. The legal description is intended for general information only. The Property Appraiser assumes no responsibility for the consequences of inappropriate uses or interpretations of the legal description.

Parcel Type

Use Code Neighborhood 9400 Right of way streetsRoads

3690

36900 R/W & Easements, County Wide

Assessment Information

Market Land Value

Market Improvement Value

Market Total Value

\$100

\$100













Vista Appraisal Services, Inc.





Vista Appraisal Services, Inc.





Vista Appraisal Services, Inc.

- 120 -

٠,





Vista Appraisal Services, Inc.





Vista Appraisal Services, Inc.

8

# Schedule 1.2 - Listing of Excluded Assets

All assets not included in Schedule 1.1 – List of Assets, including, but not limited to cash, cash equivalents, checking accounts, savings accounts, money market accounts, securities, stocks, working capital items, Accounts and Notes Receivables (including Interest Receivables associated with the notes) from Seller's Affiliated Companies (including Postco, Inc., ITS Telecommunications Systems, Inc., and ITS Fiber, LLC), Notes Receivable (including Interest Receivables associated with the notes) from Directors and Officers, Other Accounts Receiva