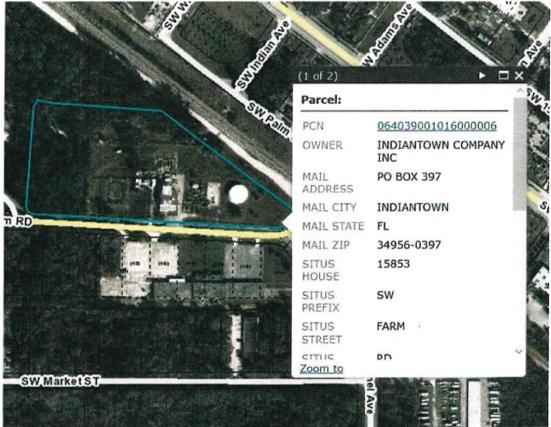

t Book/Page Document No. Sale Price

Location/Description

Account # Tax District

Acres

Parcel Address

1114482 8018

8018

UNASSIGNED. 7 9400 Map Page No. J-0

J-06A J-06B

Legal Description

THAT PORTION OF ROWLAND CANAL RW-ESMT IN SEC 6 T40S R39E LYING NLY OF SW FARM RD & WLY OF SW 150TH ST PER OR

49/116

NOTE: Legal description as shown is not to be used on legal documents. The legal description is intended for general information only. The Property Appraiser assumes no responsibility for the consequences of inappropriate uses or interpretations of the legal description.

Parcel Type

Use Code Neighborhood 9400 Right of way streetsRoads

3690

36900 R/W & Easements, County Wide

Assessment Information

Market Land Value

Market Improvement Value

Market Total Value

\$100

\$100













Vista Appraisal Services, Inc.





Vista Appraisal Services, Inc.





Vista Appraisal Services, Inc.

- 120 -

٠,





Vista Appraisal Services, Inc.





Vista Appraisal Services, Inc.

8

# Schedule 1.2 - Listing of Excluded Assets

All assets not included in Schedule 1.1 – List of Assets, including, but not limited to cash, cash equivalents, checking accounts, savings accounts, money market accounts, securities, stocks, working capital items, Accounts and Notes Receivables (including Interest Receivables associated with the notes) from Seller's Affiliated Companies (including Postco, Inc., ITS Telecommunications Systems, Inc., and ITS Fiber, LLC), Notes Receivable (including Interest Receivables associated with the notes) from Directors and Officers, Other Accounts Receivabl