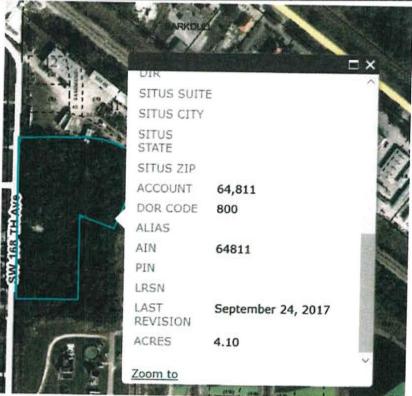

#### Land and Easements

Those real properties and easements delineated as follows as well as any other properties for which ICI has a water, wastewater or reuse existing or proposed use. Those identified properties include:

Present to and Resent to Christopher J. Twobey, P.A. 844 E. Octon Blvd. Se. A. Stoart, Florida 34994

IMM HIM HENDER
INSTR © 2232449

OR BK 02475 PG 2288
Ps 2288: (1ss)
RECORDED 09/17/2010 08:11:32 AH
HARSHA EUING
CLERK OF HARTIN COUNTY FLORIDA
DEED DOC TAX 105,00
RECORDED BY C Munter

Parent ED Number: 6-46-39-001-002-00000.60000