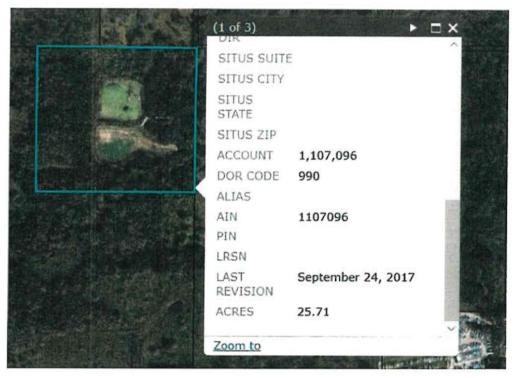

SSIGNED. 7 9400 Map Page No. J-0

J-06A J-06B

Legal Description

THAT PORTION OF ROWLAND CANAL RW-ESMT IN SEC 6 T40S R39E LYING NLY OF SW FARM RD & WLY OF SW 150TH ST PER OR

49/116

NOTE: Legal description as shown is not to be used on legal documents. The legal description is intended for general information only. The Property Appraiser assumes no responsibility for the consequences of inappropriate uses or interpretations of the legal description.

Parcel Type

Use Code Neighborhood 9400 Right of way streetsRoads

3690

36900 R/W & Easements, County Wide

Assessment Information

Market Land Value

Market Improvement Value

Market Total Value

\$100

\$100













Vista Appraisal Services, Inc.





Vista Appraisal Services, Inc.





Vista Appraisal Services, Inc.

- 120 -

٠,





Vista Appraisal Services, Inc.





Vista Appraisal Services, Inc.

8

# Schedule 1.2 - Listing of Excluded Assets

All assets not included in Schedule 1.1 – List of Assets, including, but not limited to cash, cash equivalents, checking accounts, savings accounts, money market accounts, securities, stocks, working capital items, Accounts and Notes Receivables (including Interest Receivables associated with the notes) from Seller's Affiliated Companies (including Postco, Inc., ITS Telecommunications Systems, Inc., and ITS Fiber, LLC), Notes Receivable (including Interest Receivables associated with the notes) from Directors and Officers, Other Accounts Receivables other than the Accounts Receivables for which 95% credit to Seller is covered in Section 1.3(b)(ii), any other Notes Receivabl