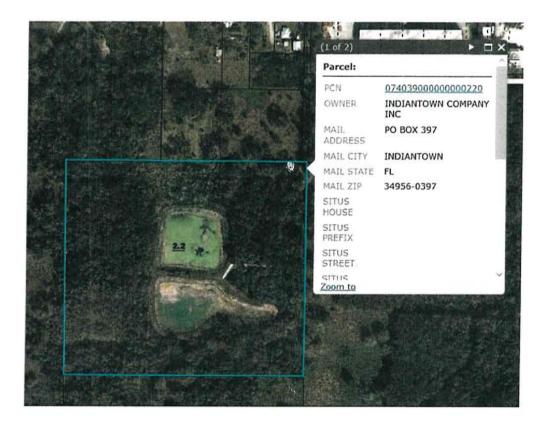

NASSIGNED. 7 9400 Map Page No. J-0

J-06A J-06B

Legal Description

THAT PORTION OF ROWLAND CANAL RW-ESMT IN SEC 6 T40S R39E LYING NLY OF SW FARM RD & WLY OF SW 150TH ST PER OR

49/116

NOTE: Legal description as shown is not to be used on legal documents. The legal description is intended for general information only. The Property Appraiser assumes no responsibility for the consequences of inappropriate uses or interpretations of the legal description.

Parcel Type

Use Code Neighborhood 9400 Right of way streetsRoads

3690

36900 R/W & Easements, County Wide

Assessment Information

Market Land Value

Market Improvement Value

Market Total Value

\$100

\$100













Vista Appraisal Services, Inc.





Vista Appraisal Services, Inc.





Vista Appraisal Services, Inc.

- 120 -

٠,





Vista Appraisal Services, Inc.





Vista Appraisal Services, Inc.

8

# Schedule 1.2 - Listing of Excluded Assets

All assets not included in Schedule 1.1 – List of Assets, including, but not limited to cash, cash equivalents, checking accounts, savings accounts, money market accounts, securities, stocks, working capital items, Accounts and Notes Receivables (including Interest Receivables associated with the notes) from Seller's Affiliated Companies (including Postco, Inc., ITS Telecommunications Systems, Inc., and ITS Fiber, LLC), Notes Receivable (including Interest Receivables associated with the notes) from Directors and Officers, Other Accounts Receivables other than the Accounts Receivables for which 95% credit to Seller is covered in Section 1.3(b)(ii), any other Notes Receiva