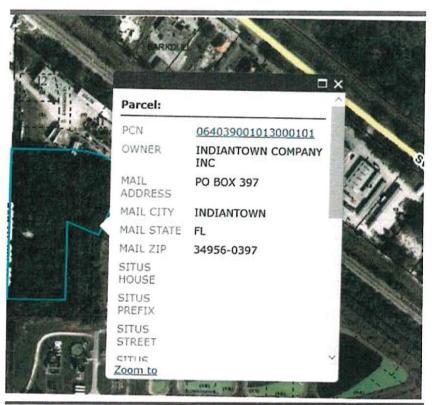

#### Land and Easements

Those real properties and easements delineated as follows as well as any other properties for which ICI has a water, wastewater or reuse existing or proposed use. Those identified properties include:

Present to and Resent to Christopher J. Twobey, P.A. 844 E. Octon Blvd. Se. A. Stoart, Florida 34994

IMM HIM HENDER
INSTR © 2232449

OR BK 02475 PG 2288
Ps 2288: (1ss)
RECORDED 09/17/2010 08:11:32 AH
HARSHA EUING
CLERK OF HARTIN COUNTY FLORIDA
DEED DOC TAX 105,00
RECORDED BY C Munter

Parent ED Number: 6-46-39-001-002-00000.60000