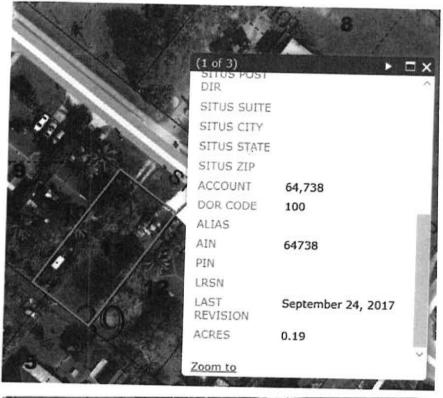

ict

Acres

Parcel Address

1114482 8018

8018

UNASSIGNED. 7 9400 Map Page No. J-0

J-06A J-06B

Legal Description

THAT PORTION OF ROWLAND CANAL RW-ESMT IN SEC 6 T40S R39E LYING NLY OF SW FARM RD & WLY OF SW 150TH ST PER OR

49/116

NOTE: Legal description as shown is not to be used on legal documents. The legal description is intended for general information only. The Property Appraiser assumes no responsibility for the consequences of inappropriate uses or interpretations of the legal description.

Parcel Type

Use Code Neighborhood 9400 Right of way streetsRoads

3690

36900 R/W & Easements, County Wide

Assessment Information

Market Land Value

Market Improvement Value

Market Total Value

\$100

\$100













Vista Appraisal Services, Inc.





Vista Appraisal Services, Inc.





Vista Appraisal Services, Inc.

- 120 -

٠,





Vista Appraisal Services, Inc.





Vista Appraisal Services, Inc.

8

# Schedule 1.2 - Listing of Excluded Assets

All assets not included in Schedule 1.1 – List of Assets, including, but not limited to cash, cash equivalents, checking accounts, savings accounts, money market accounts, securities, stocks, working capital items, Accounts and Notes Receivables (including Interest Receivables associated with the notes) from Seller's Affiliated Companies (including Postco, Inc., ITS Telecommunications Systems, Inc., and ITS Fiber, LLC), Notes Receivable (including Interest Receivables associated with the notes) from Directors and Officers, Other Accounts Receivables other than the Accounts Receivables for which 95% credit to Seller is cover