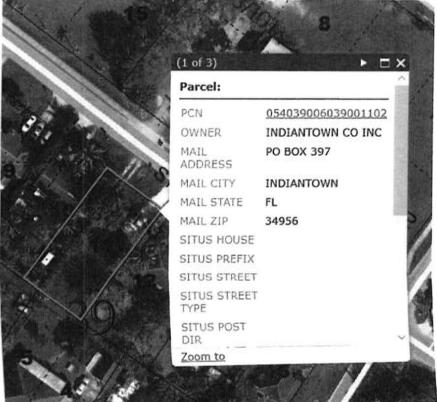

t

Acres

Parcel Address

1114482 8018

8018

UNASSIGNED. 7 9400 Map Page No. J-0

J-06A J-06B

Legal Description

THAT PORTION OF ROWLAND CANAL RW-ESMT IN SEC 6 T40S R39E LYING NLY OF SW FARM RD & WLY OF SW 150TH ST PER OR

49/116

NOTE: Legal description as shown is not to be used on legal documents. The legal description is intended for general information only. The Property Appraiser assumes no responsibility for the consequences of inappropriate uses or interpretations of the legal description.

Parcel Type

Use Code Neighborhood 9400 Right of way streetsRoads

3690

36900 R/W & Easements, County Wide

Assessment Information

Market Land Value

Market Improvement Value

Market Total Value

\$100

\$100













Vista Appraisal Services, Inc.





Vista Appraisal Services, Inc.





Vista Appraisal Services, Inc.

- 120 -

٠,





Vista Appraisal Services, Inc.





Vista Appraisal Services, Inc.

8

# Schedule 1.2 - Listing of Excluded Assets

All assets not included in Schedule 1.1 – List of Assets, including, but not limited to cash, cash equivalents, checking accounts, savings accounts, money market accounts, securities, stocks, working capital items, Accounts and Notes Receivables (including Interest Receivables associated with the notes) from Seller's Affiliated Companies (including Postco, Inc., ITS Telecommunications Systems, Inc., and ITS Fiber, LLC), Notes Receivable (including Interest Receivables associated with the notes) from Directors and Officers, Other Accounts Receivables other than the Accounts Receivables for which 95% credit to Seller is covered