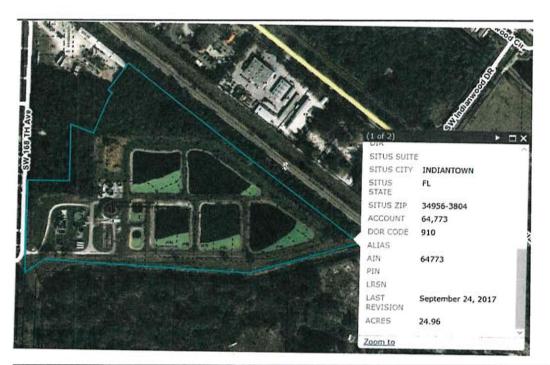

Book/Page Document No. Sale Price

Location/Description

Account # Tax District

Acres

Parcel Address

1114482 8018

8018

UNASSIGNED. 7 9400 Map Page No. J-0

J-06A J-06B

Legal Description

THAT PORTION OF ROWLAND CANAL RW-ESMT IN SEC 6 T40S R39E LYING NLY OF SW FARM RD & WLY OF SW 150TH ST PER OR

49/116

NOTE: Legal description as shown is not to be used on legal documents. The legal description is intended for general information only. The Property Appraiser assumes no responsibility for the consequences of inappropriate uses or interpretations of the legal description.

Parcel Type

Use Code Neighborhood 9400 Right of way streetsRoads

3690

36900 R/W & Easements, County Wide

Assessment Information

Market Land Value

Market Improvement Value

Market Total Value

\$100

\$100













Vista Appraisal Services, Inc.





Vista Appraisal Services, Inc.





Vista Appraisal Services, Inc.

- 120 -

٠,





Vista Appraisal Services, Inc.





Vista Appraisal Services, Inc.

8

# Schedule 1.2 - Listing of Excluded Assets

All assets not included in Schedule 1.1 – List of Assets, including, but not limited to cash, cash equivalents, checking accounts, savings accounts, money market accounts, securities, stocks, working capital items, Accounts and Notes Receivables (including Interest Receivables associated with the notes) from Seller's Affiliated Companies (including Postco, Inc., ITS Telecommunications Systems, Inc., and ITS Fiber, LLC), Notes Receivable (including Interest Receivables associated with the notes) from Directors and Officers, Other Accounts Receivables