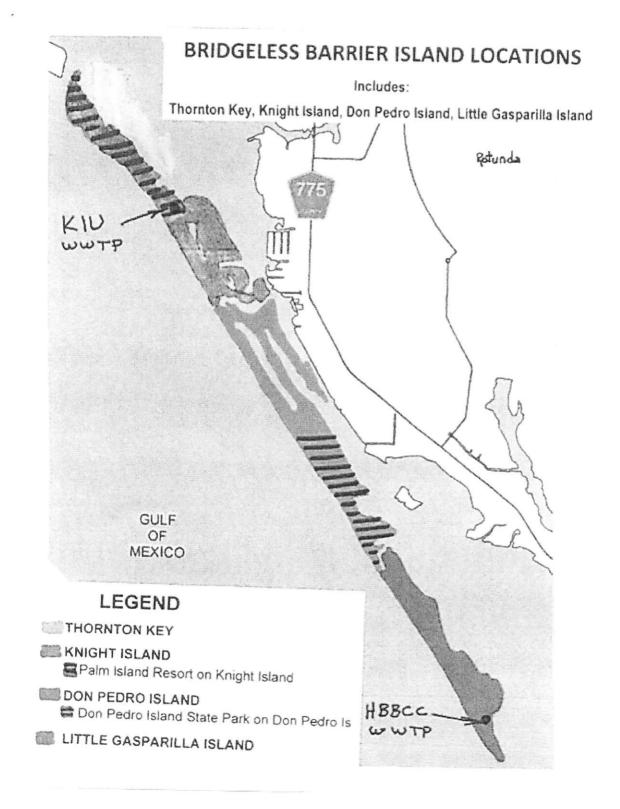

Please see the corrected map of the "Islands".

Sincerely, Heather L Stout Full Time Island Resident

Dear Commissioners,

There appears to be inaccuracies and confusion regarding names of islands, places and utilities and organizations pertaining to several documents and information in this case.

First of all there is no official Palm Island. Palm Island is a local colloquialism for some undefined part of Knight and/or Don Pedro Island.

Following is a list of names associated with this case: Knight Island, Palm Island Resort, Palm Island Estates Association (PIE), Palm Island Estates Subdivision, Knight Island Utilities (WWTP), Don Pedro Island, Don Pedro Island State Park, Bocilla Utilities (Water Utility), Little Gasparilla Island, Little Gasparilla Utilities, Little Gasparilla Water Utilities, Bocilla Chain of Islands (Thornton Key, Knight Island, Don Pedro Island and Little Gasparilla Island) and Hideaway Bay Beach Club Condominium WWTP.

Historically there were four separate islands which are now physically connected, but not all are connected to each other in regards to transportation access because access north and south is restricted by Don Pedro Island State Park. Hence the necessity for two separate barging services.