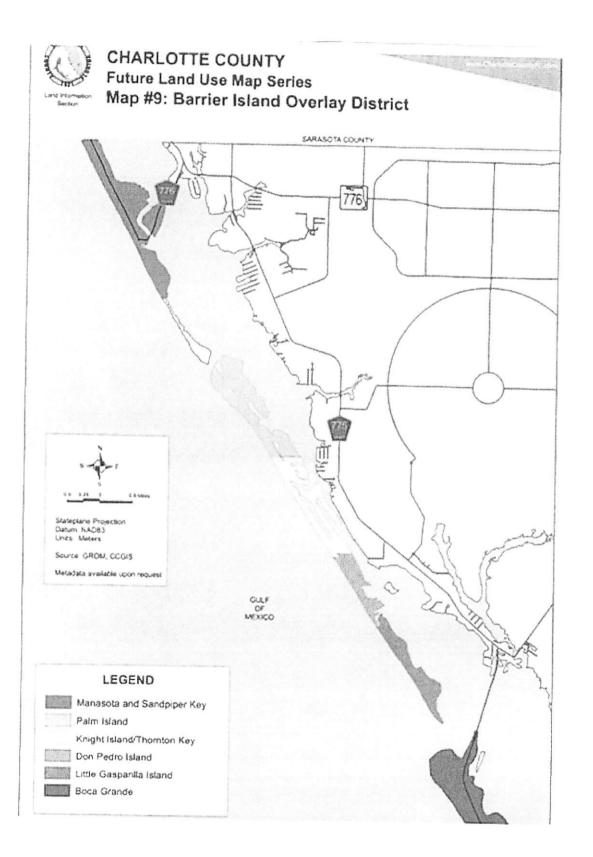

Charlotte County Future Land Use Map Series, Map #9 Barrier Island Overlay District (included) is inaccurate as well as maps and figures in the Charlotte County Master Plan and other Charlotte County Documents.

Dear Commissioners,

There appears to be inaccuracies and confusion regarding names of islands, places and utilities and organizations pertaining to several documents and information in this case.

First of all there is no official Palm Island. Palm Island is a local colloquialism for some undefined part of Knight and/or Don Pedro Island.

Following is a list of names associated with this case: Knight Island, Palm Island Resort, Palm Island Estates Association (PIE), Palm Island Estates Subdivision, Knight Island Utilities (WWTP), Don Pedro Island, Don Pedro Island State Park, Bocilla Utilities (Water Utility), Little Gasparilla Island, Little Gasparilla Utilities, Little Gasparilla Water Utilities, Bocilla Chain of Islands (Thornton Key, Knight Island, Don Pedro Island and Little Gasparilla Island) and Hideaway Bay Beach Club Condominium WWTP.

Historically there were four separate islands which are now physically connected, but not all are connected to each other in regards to transportation access because access north and south is restricted by Don Pedro Island State Park. Hence the necessity for two separate barging services.