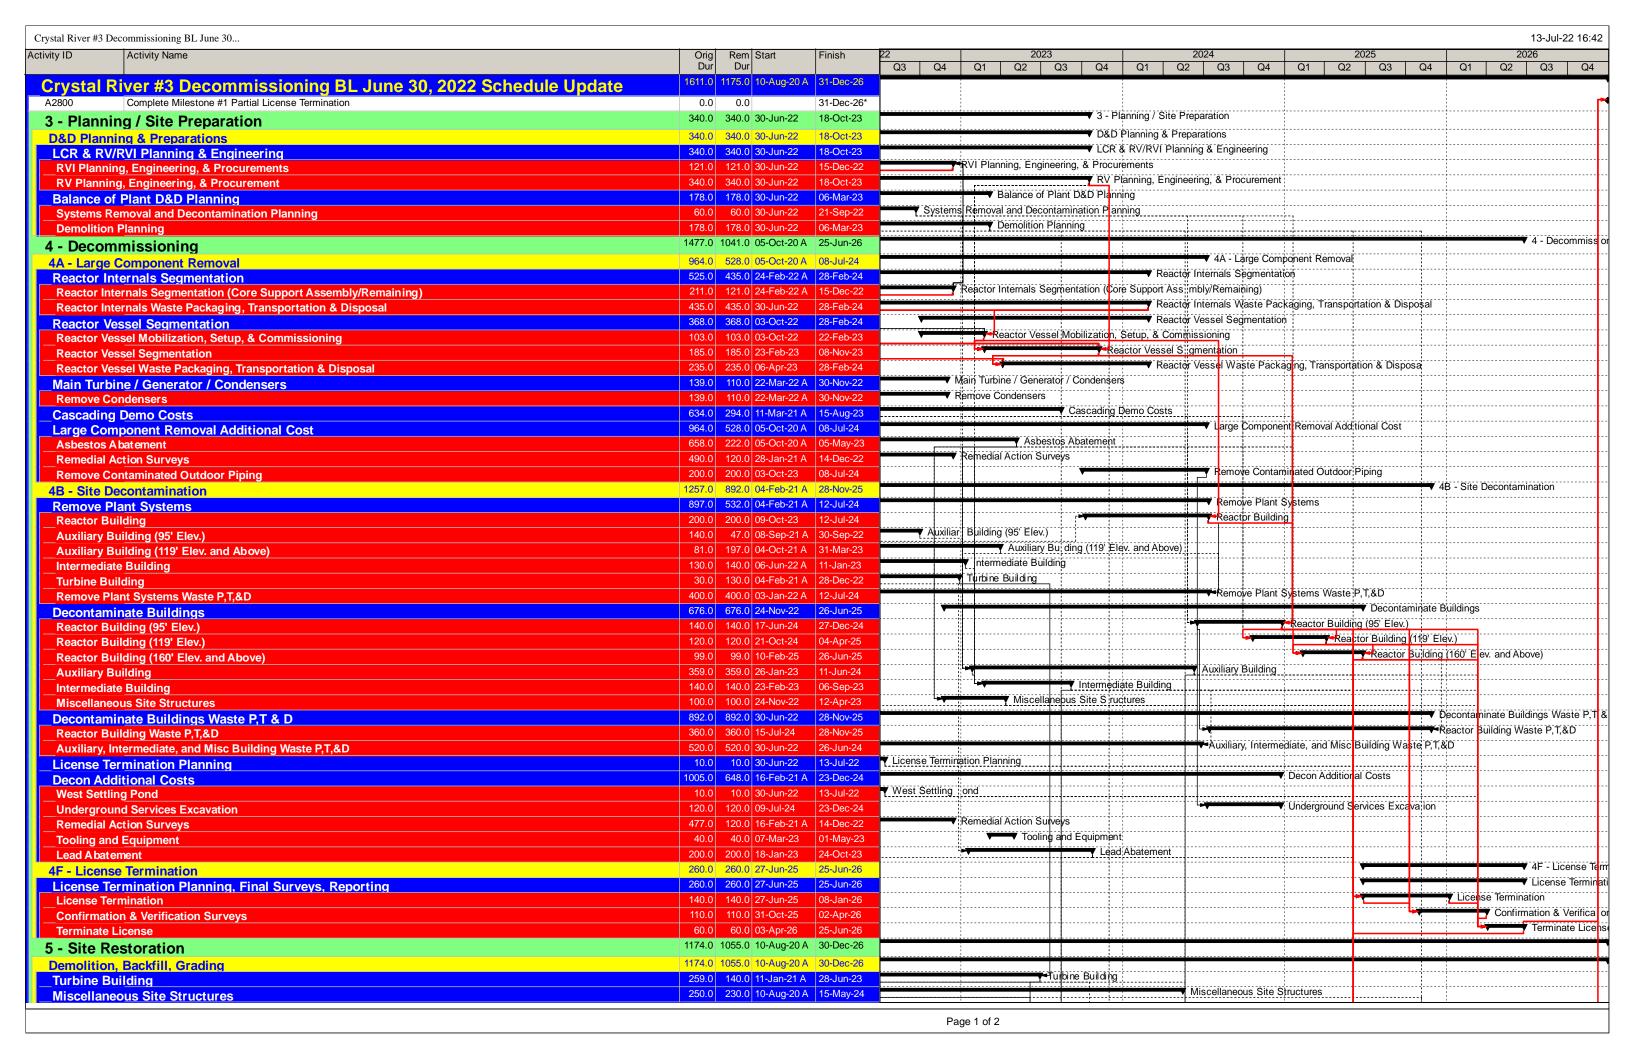

### 7.0 COMPLETED AND NEAR-TERM SCHEDULE MILESTONES

|         | PAY ITEM/MILESTONE                                 | PLANNED COMPLETE | STATUS           |
|---------|----------------------------------------------------|------------------|------------------|
| 3.1.1.1 | Planning & Site Preparation                        |                  | 100%             |
|         | Utilities Reactivation                             |                  | Complete         |
| 3.1.1.2 | Planning & Site Preparation                        |                  | 100%             |
| 3.1.1.2 | Containment Access, Waste Handling Areas           |                  | Complete         |
| 3.1.2   | Planning & Site Preparation                        |                  | 100%             |
| 3.1.2   | Site Characterization                              |                  | Complete         |
|         | Planning & Site Preparation                        |                  | 4000/            |
| 3.1.3.1 | LCR and RV/RVI Planning and Engineering            |                  | 100%<br>Complete |
|         | General transition Planning/Engineering            |                  | complete         |
|         | Planning & Site Preparation                        |                  | 4000/            |
| 3.1.3.2 | LCR and RV/RVI Planning and Engineering            |                  | 100%<br>Complete |
|         | Site/Plant infrastructure Planning and Engineering |                  | complete         |
|         | Planning & Site Preparation                        |                  | 00.0/            |
| 3.1.3.3 | LCR and RV/RVI Planning and Engineering            | 9/13/2022        | 90 %<br>Complete |
|         | RVI Planning and Engineering                       |                  |                  |
| 3.1.3.4 | Planning & Site Preparation                        | 5/10/2023        | 67%              |
| 3.1.3.4 | LCR and RV/RVI Planning and Engineering            |                  | Complete         |

|           | PAY ITEM/MILESTONE                                               | PLANNED COMPLETE | STATUS           |
|-----------|------------------------------------------------------------------|------------------|------------------|
|           | RV Planning and Engineering                                      |                  |                  |
|           | Planning & Site Preparation                                      |                  | 1000/            |
| 3.1.3.5   | LCR and RV/RVI Planning and Engineering                          |                  | 100%<br>Complete |
|           | LCR Planning and Engineering                                     |                  | Complete         |
|           | Planning & Site Preparation                                      |                  |                  |
| 3.1.4.1   | Balance of Plant D&D Planning                                    |                  | 100%             |
|           | Temporary Utilities, Site Preparation Planning                   |                  | Complete         |
|           | Planning & Site Preparation                                      |                  |                  |
| 3.1.4.2   | Balance of Plant D&D Planning                                    |                  | 100%             |
|           | Turbine, Condenser, Steam Generator Removal Planning             |                  | Complete         |
|           | Planning & Site Preparation                                      |                  |                  |
| 3.1.4.3   | Balance of Plant D&D Planning                                    | 7/31/2022        | 75%<br>Complete  |
|           | Systems Removal and Decon Work Planning                          |                  |                  |
|           | Planning & Site Preparation                                      |                  | 25%<br>Complete  |
| 3.1.4.4   | Balance of Plant D&D Planning                                    | 3/31/2023        |                  |
|           | Demolition Work Planning                                         | 2,02,232         |                  |
|           | Large Component Removal                                          |                  | 100%             |
| 4.A.1.1   | Reactor Internals Segmentation                                   |                  | Complete         |
|           | Reactor Internals Mobilization, Setup & Commissioning            |                  |                  |
| 4.A.1.2   | Large Component Removal Reactor Internals Segmentation           |                  | 100%             |
| 4.A.1.2   | Reactor Internals Segmentation (Plenum Assembly)                 |                  | Complete         |
|           | Large Component Removal                                          |                  | 250/             |
| 4.A.1.3   | Reactor Internals Segmentation                                   | 9/30/2022        | 35%<br>Complete  |
|           | Reactor Internals Segmentation (Core Support Assembly/Remaining) |                  | Complete         |
| 4.A.3     | Large Component Removal Reactor Vessel Segmentation              | 9/25/2022        | 80%              |
| 4.A.3     | Reactor CRDMs, ICIs, Services Structure                          | 8/25/2022        | Complete         |
|           | Large Component Removal                                          |                  |                  |
| 4.A.4.1   | Reactor Coolant System                                           |                  | 100%<br>Complete |
|           | Reactor Coolant Piping                                           |                  |                  |
|           | Large Component Removal                                          |                  |                  |
| 4.A.4.2   | Reactor Coolant System                                           |                  | 100%             |
|           | Reactor Coolant System Pumps and Motors                          |                  | Complete         |
|           | Large Component Removal                                          |                  |                  |
| 4.A.5     | Reactor Coolant System                                           |                  | 100%             |
|           | Pressurizer and Relief Tank                                      |                  | Complete         |
|           | Large Component Removal                                          |                  |                  |
| 4.A.6.5   | Steam Generators                                                 |                  | 100%             |
| 4.7 (.0.5 | Steam Generator Package, Transportation and Disposal             |                  | Complete         |
| 4.A.7.1   | Large Component Removal                                          |                  | 100%             |

|         | PAY ITEM/MILESTONE                                                                              | PLANNED COMPLETE | STATUS           |
|---------|-------------------------------------------------------------------------------------------------|------------------|------------------|
|         | Main Turbine/Generator/Condensers                                                               |                  | Complete         |
|         | Turbine and Generator Removal                                                                   |                  |                  |
| 4.A.7.1 | Large Component Removal<br>Condenser Removal                                                    | 9/30/2022        | 42%<br>Complete  |
| 4.B.1.2 | Site Decontamination Remove Plant Systems Auxiliary Building elev 95'                           | 4/06/2023        | 42%<br>Complete  |
| 4.B.1.3 | Site Decontamination Remove Plant Systems Auxiliary Building elev 119'                          | 4/06/2023        | 16%<br>Complete  |
| 4.B.1.5 | Site Decontamination Remove Plant Systems Turbine Building                                      | 12/31/2022       | 70%<br>Complete  |
| 4.B.4   | Site Decontamination Decontaminate Buildings License Termination Planning                       | 7/31/2022        | 94%<br>Complete  |
| 4.B.5.1 | Site Decontamination Decontaminate Buildings West Settling Pond Remediation                     | 8/31/2022        | 90%<br>Complete  |
| 4.B.5.3 | Site Decontamination Decontaminate Buildings Transfer Canal Sand<br>Removal                     |                  | 100%<br>Complete |
| 5.1.2   | Site Restoration Demolish Miscellaneous Site Structures Diesel Generator Building               |                  | 100%<br>Complete |
| 5.1.2   | Site Restoration Demolish Miscellaneous Site Structures Alternate AC Diesel Generator Bldg Demo |                  | 100%<br>Complete |
| 5.1.2   | Site Restoration Demolish Miscellaneous Site Structures Fire Pump House Building                |                  | 100%<br>Complete |
| 5.1.2   | Site Restoration  Demolish Miscellaneous Site Structures  RB Maintenance Bldg Demo              |                  | 100%<br>Complete |
| 5.2.1   | Site Restoration Firing Range Closure                                                           |                  | 100%<br>Complete |