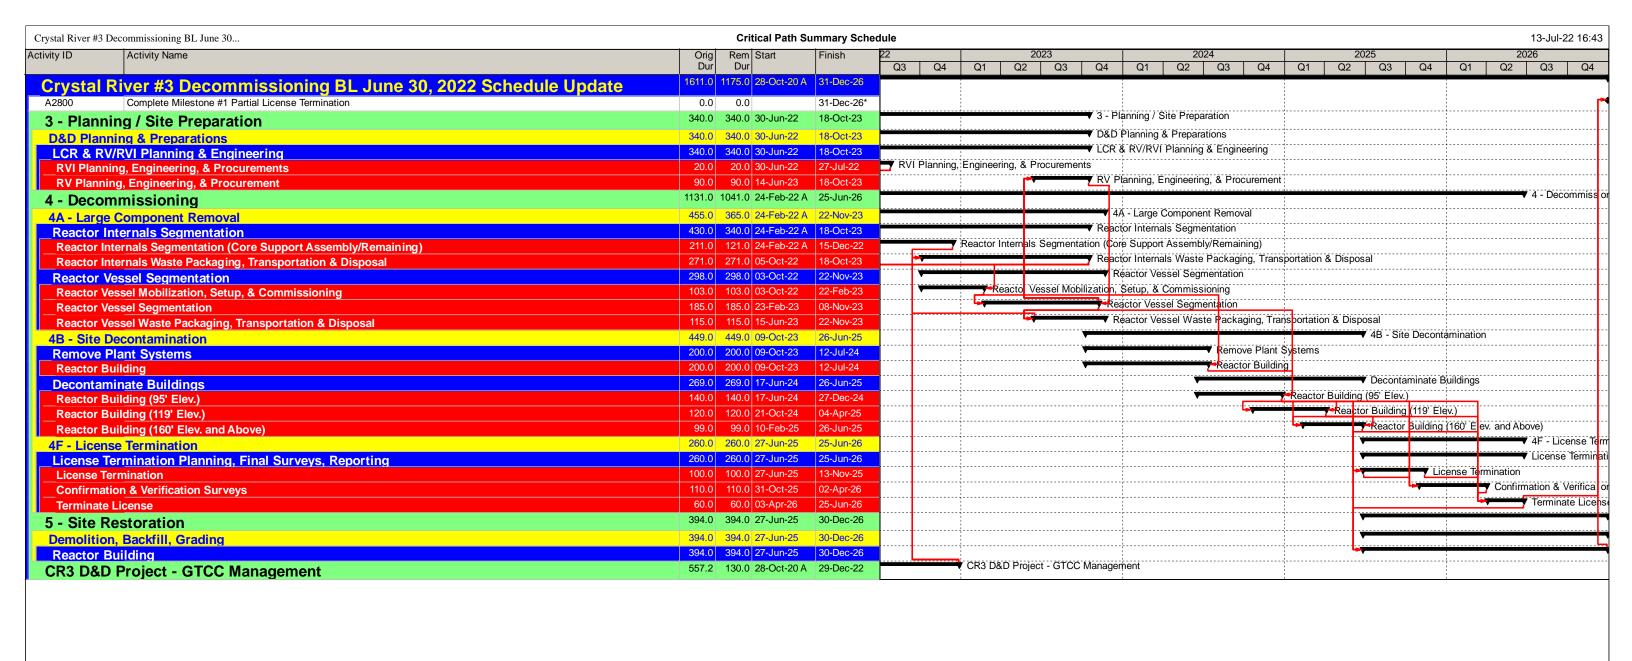

### 7.0 COMPLETED AND NEAR-TERM SCHEDULE MILESTONES

|         | PAY ITEM/MILESTONE                                 | PLANNED COMPLETE | STATUS           |
|---------|----------------------------------------------------|------------------|------------------|
| 3.1.1.1 | Planning & Site Preparation                        |                  | 100%             |
|         | Utilities Reactivation                             |                  | Complete         |
| 3.1.1.2 | Planning & Site Preparation                        |                  | 100%             |
| 3.1.1.2 | Containment Access, Waste Handling Areas           |                  | Complete         |
| 3.1.2   | Planning & Site Preparation                        |                  | 100%             |
| 3.1.2   | Site Characterization                              |                  | Complete         |
|         | Planning & Site Preparation                        |                  | 4000/            |
| 3.1.3.1 | LCR and RV/RVI Planning and Engineering            |                  | 100%<br>Complete |
|         | General transition Planning/Engineering            |                  | complete         |
|         | Planning & Site Preparation                        |                  | 4000/            |
| 3.1.3.2 | LCR and RV/RVI Planning and Engineering            |                  | 100%<br>Complete |
|         | Site/Plant infrastructure Planning and Engineering |                  | complete         |
|         | Planning & Site Preparation                        |                  | 00.0/            |
| 3.1.3.3 | LCR and RV/RVI Planning and Engineering            | 9/13/2022        | 90 %<br>Complete |
|         | RVI Planning and Engineering                       |                  |                  |
| 3.1.3.4 | Planning & Site Preparation                        | 5/10/2023        | 67%              |
| 3.1.3.4 | LCR and RV/RVI Planning and Engineering            |                  | Complete         |

|           | PAY ITEM/MILESTONE                                               | PLANNED COMPLETE | STATUS           |
|-----------|------------------------------------------------------------------|------------------|------------------|
|           | RV Planning and Engineering                                      |                  |                  |
|           | Planning & Site Preparation                                      |                  | 1000/            |
| 3.1.3.5   | LCR and RV/RVI Planning and Engineering                          |                  | 100%<br>Complete |
|           | LCR Planning and Engineering                                     |                  | Complete         |
|           | Planning & Site Preparation                                      |                  |                  |
| 3.1.4.1   | Balance of Plant D&D Planning                                    |                  | 100%             |
|           | Temporary Utilities, Site Preparation Planning                   |                  | Complete         |
|           | Planning & Site Preparation                                      |                  |                  |
| 3.1.4.2   | Balance of Plant D&D Planning                                    |                  | 100%             |
|           | Turbine, Condenser, Steam Generator Removal Planning             |                  | Complete         |
|           | Planning & Site Preparation                                      |                  |                  |
| 3.1.4.3   | Balance of Plant D&D Planning                                    | 7/31/2022        | 75%<br>Complete  |
|           | Systems Removal and Decon Work Planning                          |                  |                  |
|           | Planning & Site Preparation                                      |                  | 25%<br>Complete  |
| 3.1.4.4   | Balance of Plant D&D Planning                                    | 3/31/2023        |                  |
|           | Demolition Work Planning                                         | 2,02,232         |                  |
|           | Large Component Removal                                          |                  | 100%             |
| 4.A.1.1   | Reactor Internals Segmentation                                   |                  | Complete         |
|           | Reactor Internals Mobilization, Setup & Commissioning            |                  |                  |
| 4.A.1.2   | Large Component Removal Reactor Internals Segmentation           |                  | 100%             |
| 4.A.1.2   | Reactor Internals Segmentation (Plenum Assembly)                 |                  | Complete         |
|           | Large Component Removal                                          |                  | 250/             |
| 4.A.1.3   | Reactor Internals Segmentation                                   | 9/30/2022        | 35%<br>Complete  |
|           | Reactor Internals Segmentation (Core Support Assembly/Remaining) |                  | Complete         |
| 4.A.3     | Large Component Removal Reactor Vessel Segmentation              | 9/25/2022        | 80%              |
| 4.A.3     | Reactor CRDMs, ICIs, Services Structure                          | 8/25/2022        | Complete         |
|           | Large Component Removal                                          |                  |                  |
| 4.A.4.1   | Reactor Coolant System                                           |                  | 100%<br>Complete |
|           | Reactor Coolant Piping                                           |                  |                  |
|           | Large Component Removal                                          |                  |                  |
| 4.A.4.2   | Reactor Coolant System                                           |                  | 100%             |
|           | Reactor Coolant System Pumps and Motors                          |                  | Complete         |
|           | Large Component Removal                                          |                  |                  |
| 4.A.5     | Reactor Coolant System                                           |                  | 100%             |
|           | Pressurizer and Relief Tank                                      |                  | Complete         |
|           | Large Component Removal                                          |                  |                  |
| 4.A.6.5   | Steam Generators                                                 |                  | 100%             |
| 4.7 (.0.5 | Steam Generator Package, Transportation and Disposal             |                  | Complete         |
| 4.A.7.1   | Large Component Removal                                          |                  | 100%             |

|         | PAY ITEM/MILESTONE                                                                              | PLANNED COMPLETE | STATUS           |
|---------|-------------------------------------------------------------------------------------------------|------------------|------------------|
|         | Main Turbine/Generator/Condensers                                                               |                  | Complete         |
|         | Turbine and Generator Removal                                                                   |                  |                  |
| 4.A.7.1 | Large Component Removal<br>Condenser Removal                                                    | 9/30/2022        | 42%<br>Complete  |
| 4.B.1.2 | Site Decontamination Remove Plant Systems Auxiliary Building elev 95'                           | 4/06/2023        | 42%<br>Complete  |
| 4.B.1.3 | Site Decontamination Remove Plant Systems Auxiliary Building elev 119'                          | 4/06/2023        | 16%<br>Complete  |
| 4.B.1.5 | Site Decontamination Remove Plant Systems Turbine Building                                      | 12/31/2022       | 70%<br>Complete  |
| 4.B.4   | Site Decontamination Decontaminate Buildings License Termination Planning                       | 7/31/2022        | 94%<br>Complete  |
| 4.B.5.1 | Site Decontamination Decontaminate Buildings West Settling Pond Remediation                     | 8/31/2022        | 90%<br>Complete  |
| 4.B.5.3 | Site Decontamination Decontaminate Buildings Transfer Canal Sand<br>Removal                     |                  | 100%<br>Complete |
| 5.1.2   | Site Restoration Demolish Miscellaneous Site Structures Diesel Generator Building               |                  | 100%<br>Complete |
| 5.1.2   | Site Restoration Demolish Miscellaneous Site Structures Alternate AC Diesel Generator Bldg Demo |                  | 100%<br>Complete |
| 5.1.2   | Site Restoration Demolish Miscellaneous Site Structures Fire Pump House Building                |                  | 100%<br>Complete |
| 5.1.2   | Site Restoration  Demolish Miscellaneous Site Structures  RB Maintenance Bldg Demo              |                  | 100%<br>Complete |
| 5.2.1   | Site Restoration Firing Range Closure                                                           |                  | 100%<br>Complete |