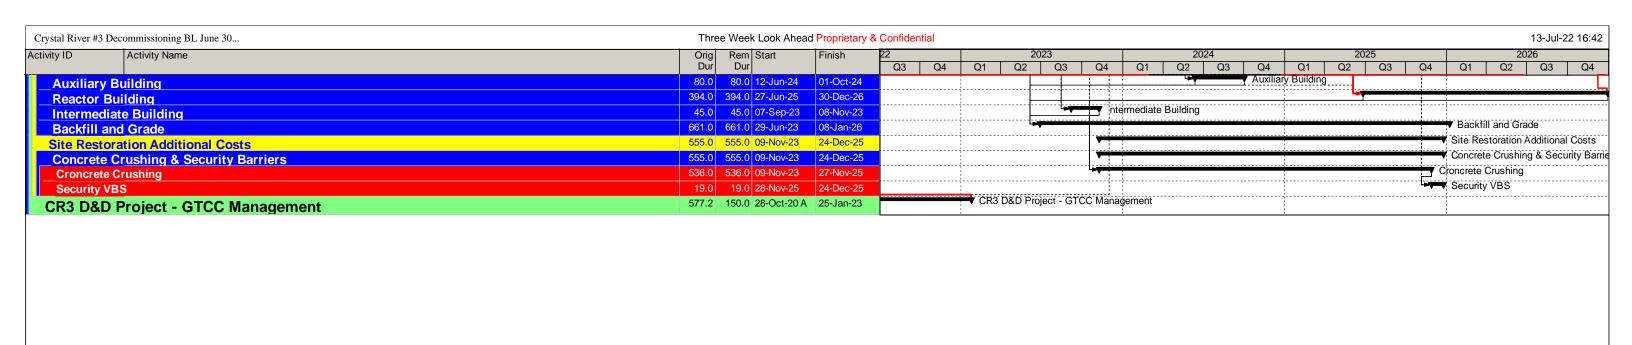

### 7.0 COMPLETED AND NEAR-TERM SCHEDULE MILESTONES

|         | PAY ITEM/MILESTONE                                 | PLANNED COMPLETE | STATUS           |
|---------|----------------------------------------------------|------------------|------------------|
| 3.1.1.1 | Planning & Site Preparation                        |                  | 100%             |
|         | Utilities Reactivation                             |                  | Complete         |
| 3.1.1.2 | Planning & Site Preparation                        |                  | 100%             |
| 3.1.1.2 | Containment Access, Waste Handling Areas           |                  | Complete         |
| 3.1.2   | Planning & Site Preparation                        |                  | 100%             |
| 3.1.2   | Site Characterization                              |                  | Complete         |
|         | Planning & Site Preparation                        |                  | 4000/            |
| 3.1.3.1 | LCR and RV/RVI Planning and Engineering            |                  | 100%<br>Complete |
|         | General transition Planning/Engineering            |                  | complete         |
|         | Planning & Site Preparation                        |                  | 4000/            |
| 3.1.3.2 | LCR and RV/RVI Planning and Engineering            |                  | 100%<br>Complete |
|         | Site/Plant infrastructure Planning and Engineering |                  | complete         |
|         | Planning & Site Preparation                        |                  | 00.0/            |
| 3.1.3.3 | LCR and RV/RVI Planning and Engineering            | 9/13/2022        | 90 %<br>Complete |
|         | RVI Planning and Engineering                       |                  |                  |
| 3.1.3.4 | Planning & Site Preparation                        | 5/10/2023        | 67%              |
| 3.1.3.4 | LCR and RV/RVI Planning and Engineering            |                  | Complete         |

|           | PAY ITEM/MILESTONE                                               | PLANNED COMPLETE | STATUS           |
|-----------|------------------------------------------------------------------|------------------|------------------|
|           | RV Planning and Engineering                                      |                  |                  |
|           | Planning & Site Preparation                                      |                  | 1000/            |
| 3.1.3.5   | LCR and RV/RVI Planning and Engineering                          |                  | 100%<br>Complete |
|           | LCR Planning and Engineering                                     |                  | Complete         |
|           | Planning & Site Preparation                                      |                  |                  |
| 3.1.4.1   | Balance of Plant D&D Planning                                    |                  | 100%             |
|           | Temporary Utilities, Site Preparation Planning                   |                  | Complete         |
|           | Planning & Site Preparation                                      |                  |                  |
| 3.1.4.2   | Balance of Plant D&D Planning                                    |                  | 100%             |
|           | Turbine, Condenser, Steam Generator Removal Planning             |                  | Complete         |
|           | Planning & Site Preparation                                      |                  |                  |
| 3.1.4.3   | Balance of Plant D&D Planning                                    | 7/31/2022        | 75%<br>Complete  |
|           | Systems Removal and Decon Work Planning                          |                  |                  |
|           | Planning & Site Preparation                                      |                  | 25%<br>Complete  |
| 3.1.4.4   | Balance of Plant D&D Planning                                    | 3/31/2023        |                  |
|           | Demolition Work Planning                                         | 2,02,232         |                  |
|           | Large Component Removal                                          |                  | 100%             |
| 4.A.1.1   | Reactor Internals Segmentation                                   |                  | Complete         |
|           | Reactor Internals Mobilization, Setup & Commissioning            |                  |                  |
| 4.A.1.2   | Large Component Removal Reactor Internals Segmentation           |                  | 100%             |
| 4.A.1.2   | Reactor Internals Segmentation (Plenum Assembly)                 |                  | Complete         |
|           | Large Component Removal                                          |                  | 250/             |
| 4.A.1.3   | Reactor Internals Segmentation                                   | 9/30/2022        | 35%<br>Complete  |
|           | Reactor Internals Segmentation (Core Support Assembly/Remaining) |                  | Complete         |
| 4.A.3     | Large Component Removal Reactor Vessel Segmentation              | 9/25/2022        | 80%              |
| 4.A.3     | Reactor CRDMs, ICIs, Services Structure                          | 8/25/2022        | Complete         |
|           | Large Component Removal                                          |                  |                  |
| 4.A.4.1   | Reactor Coolant System                                           |                  | 100%<br>Complete |
|           | Reactor Coolant Piping                                           |                  |                  |
|           | Large Component Removal                                          |                  |                  |
| 4.A.4.2   | Reactor Coolant System                                           |                  | 100%             |
|           | Reactor Coolant System Pumps and Motors                          |                  | Complete         |
|           | Large Component Removal                                          |                  |                  |
| 4.A.5     | Reactor Coolant System                                           |                  | 100%             |
|           | Pressurizer and Relief Tank                                      |                  | Complete         |
|           | Large Component Removal                                          |                  |                  |
| 4.A.6.5   | Steam Generators                                                 |                  | 100%             |
| 4.7 (.0.5 | Steam Generator Package, Transportation and Disposal             |                  | Complete         |
| 4.A.7.1   | Large Component Removal                                          |                  | 100%             |

|         | PAY ITEM/MILESTONE                                                                              | PLANNED COMPLETE | STATUS           |
|---------|-------------------------------------------------------------------------------------------------|------------------|------------------|
|         | Main Turbine/Generator/Condensers                                                               |                  | Complete         |
|         | Turbine and Generator Removal                                                                   |                  |                  |
| 4.A.7.1 | Large Component Removal<br>Condenser Removal                                                    | 9/30/2022        | 42%<br>Complete  |
| 4.B.1.2 | Site Decontamination Remove Plant Systems Auxiliary Building elev 95'                           | 4/06/2023        | 42%<br>Complete  |
| 4.B.1.3 | Site Decontamination Remove Plant Systems Auxiliary Building elev 119'                          | 4/06/2023        | 16%<br>Complete  |
| 4.B.1.5 | Site Decontamination Remove Plant Systems Turbine Building                                      | 12/31/2022       | 70%<br>Complete  |
| 4.B.4   | Site Decontamination Decontaminate Buildings License Termination Planning                       | 7/31/2022        | 94%<br>Complete  |
| 4.B.5.1 | Site Decontamination Decontaminate Buildings West Settling Pond Remediation                     | 8/31/2022        | 90%<br>Complete  |
| 4.B.5.3 | Site Decontamination Decontaminate Buildings Transfer Canal Sand<br>Removal                     |                  | 100%<br>Complete |
| 5.1.2   | Site Restoration Demolish Miscellaneous Site Structures Diesel Generator Building               |                  | 100%<br>Complete |
| 5.1.2   | Site Restoration Demolish Miscellaneous Site Structures Alternate AC Diesel Generator Bldg Demo |                  | 100%<br>Complete |
| 5.1.2   | Site Restoration Demolish Miscellaneous Site Structures Fire Pump House Building                |                  | 100%<br>Complete |
| 5.1.2   | Site Restoration  Demolish Miscellaneous Site Structures  RB Maintenance Bldg Demo              |                  | 100%<br>Complete |
| 5.2.1   | Site Restoration Firing Range Closure                                                           |                  | 100%<br>Complete |