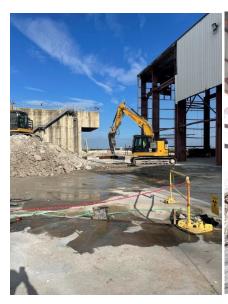

### **Condenser Removal**

<u>Site Decon – Remove Plant Systems</u>

Auxiliary Building Systems Removal

Make-up Piping Room (Rainforest Room)