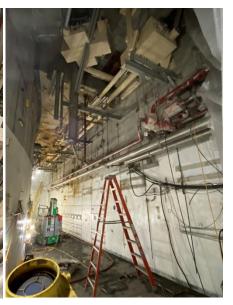

| 100%<br>Complete |
| 5.1.2   | Site Restoration  Demolish Miscellaneous Site Structures  RB Maintenance Bldg Demo              |                  | 100%<br>Complete |
| 5.2.1   | Site Restoration Firing Range Closure                                                           |                  | 100%<br>Complete |

Notes:

### **Progress Photos**

### **Large Component Removal Work**

**RVI Segmentation** 

**Core Support Shield Seperation** 







**GTCC** Preparations





### **Relocation of Plenum into Core Support Assembly**







**Cutting Grout Holes in Plenum** 





**Completion of CSS Seperation Cuts** 







### **Condenser Removal**





<u>Site Decon – Remove Plant Systems</u>

Auxiliary Building Systems Removal

Make-up Piping Room (Rainforest Room)







### Make-up Pumps+VA







**Laundry Shower Tank, Sumps and Pumps** 





### **South Hallway**







WDCP-3 & MTMC-19 & 6







RMA 6





### **Turbine Building Systems Removal**







<u>Site Restoration – Building Demolition</u>

Fire Service Pumphouse Bldg Demo







**RB Maintenance Building Demo**