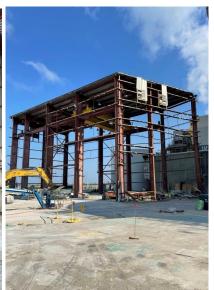

- COVID 9 new cases for 2nd Quarter all returned to work
- ALARA Actual exposure to date = 7814 mrem vs budget 11,319 mrem
- Personnel Contamination = 0
- Heat Stress = 0

This quarter commenced with the continuing work on Segmentation of the Reactor Internals. The Plenum Assembly and Core Support Shield were removed and segregated. Thermal Shield cutting started in June and is forecasted to be completed in the 3rd quarter. Significant progress continued in the Turbine building, Auxiliary Building, and mobilization into the Intermediate building was completed. Planning and preparations to start in the Control Complex started and will continue into July with planned mobilization in August. Fire Service Pump House Building and the RB Maintenance Building demolition completed this quarter. Planning and preparations continued for Reactor Vessel and Vessel Internals. All chapters of the License Termination Plan have been completed and are currently in concurrent internal and independent technical review. Corrective actions continued through this quarter with respect to the Safety Conscious Work Environment. No used nuclear fuel related violations, environmental non-compliance, or significant industrial safety events occurred or were reported.