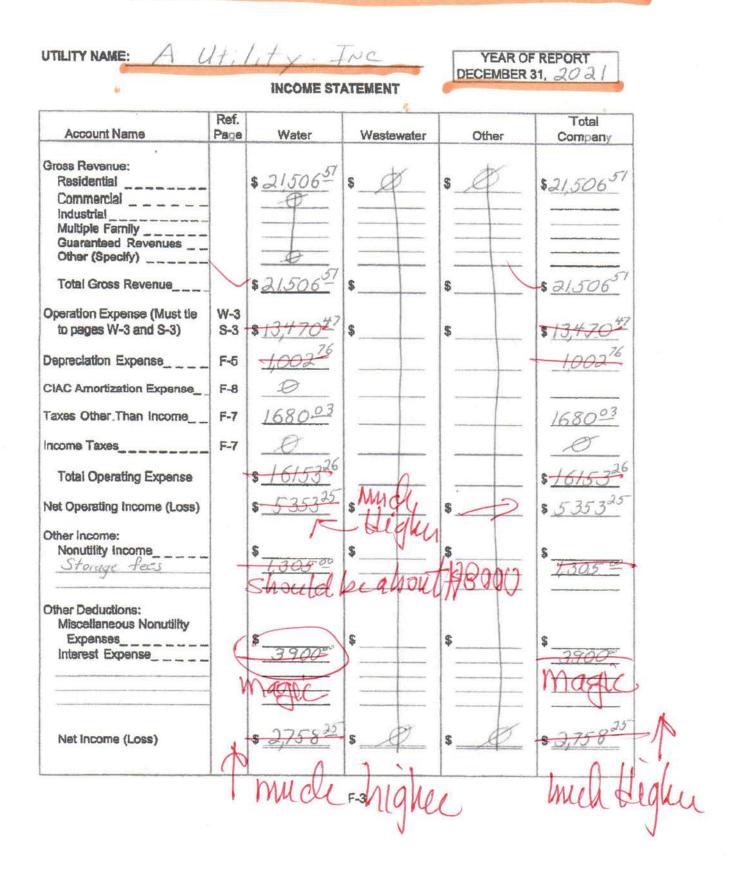

- Based on the Auditors number crunching which very much is in line with humble mine. The staff has increased the O&M to \$25475 from Auditors \$7582. An increase of 236%. I have to give the staff a high five. They are no less than a magician.
- 2. While the Hon. Commissioners think about Item 1, please be aware that AUI did not have any O&M larger than \$13500 in 2021. Nor their O&M by Auditor's calculation was more than \$7582. For 2020. Notwithstanding that 2021 numbers included a lot of pork.
- 3. Here the issue is a matter of principal, I just could not close my eyes, it took me less than 10 minutes to figure out something is wrong and so far I have spent another 12 hours trying to explain it with English as my second language.
- 4. I would ask the Honorable Commissioners rely on the findings of Auditors. Just about all of what staff has stacked up to get to \$25475 is, please excuse my French, pure pork, double and triple counting, and multiyear sums zoomed into one year.
- 5. Looking at the work of the Hon. Commissioners, it would not be appropriate to waste your time, and you would ask the Auditors to go over the numbers and they will come to the same conclusion as this humble me has.
- Therefore, I would ask you to consider my inflation adjusted rate of \$16.61 per month instead of Staff's \$21.33 (Staff Reduced to this number in its final report)
- 7. There is an Environmental Required Test done once every three years in the order of \$3500++ which was not done by the AUI since its registration, first such test was done in 2021 and the next test should be done in 2024. Since the

- 8. The matter of salary and wages the only legal payments made are those with 1099 and there is no other payroll, staff adding another \$5000++ plus as management fees and salaries, simply the owners are paying themselves not once twice and not to mention now they have another \$3600 in accounting fee which is another form of management fee which they are already charging for the purpose of this utility. Those unaccounted payment that has no IRS record are just another form of pork added by staff. What happens when AUI manage the utility well, which seems they are doing so? 90% of the work is actually done by EML Environmental Services. Which is about \$7500 with all the supplies and maintenance, the rest after deduction of income taxes (none) or payroll taxes (none), and regulatory fees. All these extra pork can be charged against profit which by my calculations are as follows: they are making well over 130% + - in profit without any increase in rate, with increase to \$16.61 as humble me have suggested that profit increases to about 160% + - and increasing it to what staff suggests then you are looking around 250% +/profitability. Then they can pay themselves as dividend from the profit or hire accountant, which really not needed, and still they will be making a lot more than 12% with what is left.
- I have specifically added Exhibit II which is the pages F3, F4, and W3 for 2020 (yellow marked) and 2021(orange markers) with comments in red. Please kindly review.
- 10.I have also included Exhibit III which is the reported 2020 expense schedules, which is marked with green marker. This shows the amount of pork that is

37427 Ray Dr., Zephyrhills, FL 33541 T:(803)310-3337 F:(505)213-9020 hashemi.al@gmail.com

already in the AUI reports which from stand point of IRS some not valid as given above.

|            | Table 3 - Discussion of Extremely High Operating and Maintenance Cost by CS |                 |                  |                  |                                         |                                                 |              |  |  |
|------------|-----------------------------------------------------------------------------|-----------------|------------------|------------------|-----------------------------------------|-------------------------------------------------|--------------|--|--|
| ltem<br>No | Description                                                                 | Sub -<br>Amount | Adjust-<br>ments | Final<br>Amounts | AH<br>Adjustment<br>for CS's<br>Numbers | AH's Final<br>After Adj.<br>for CS's<br>Numbers | Explanation  |  |  |
| 1          | AUI Numbers                                                                 | \$7,658.00      |                  | \$7,658.00       | \$0.00                                  | \$7,658.00                                      |              |  |  |
| 2          | Auditors (AS) Numbers                                                       | \$7,582.00      |                  | \$7,582.00       | \$0.00                                  | \$7,582.00                                      |              |  |  |
| 3          | Consumer (AH) Al Hashemi's Numbers                                          | \$7,582.00      |                  | \$7,582.00       | \$0.00                                  | \$7,582.00                                      |              |  |  |
| 4          | Staff's (CS) Numbers                                                        | \$25,180.00     |                  | \$25,180.00      | \$15,404.42                             | \$9,775.58                                      |              |  |  |
|            | (CS) Numbers Break Down                                                     | Actual 2020     | 2021 Adj         | CS's Final       |                                         |                                                 |              |  |  |
| 601        | Salaries and Wages – Employees                                              | \$0.00          | \$3,874.00       | \$3,874.00       | \$3,874.00                              | \$0.00                                          | See Para. 6  |  |  |
| 615        | Purchased Power                                                             | \$401.00        | \$772.00         | \$1,173.00       | \$485.42                                | \$687.58                                        | See Para. 7  |  |  |
| 618        | Chemicals                                                                   | \$84.00         | \$95.00          | \$179.00         | \$95.00                                 | \$84.00                                         | See Para. 8  |  |  |
| 620        | Materials and Supplies                                                      | \$3,723.00      | \$76.00          | \$3,647.00       | \$0.00                                  | \$3,647.00                                      | No Comment   |  |  |
| 631        | Contractual Services – Professional                                         | \$3,745.00      | \$1,876.00       | \$5,621.00       | \$1,876.00                              | \$3,745.00                                      | See Para. 9  |  |  |
| 632        | Contractual Services – Accounting                                           | \$300.00        | \$3,600.00       | \$3,900.00       | \$3,500.00                              | \$400.00                                        | See Para. 10 |  |  |
| 635        | Contractual Service – Testing                                               | \$288.00        | \$3,529.00       | \$3,529.00       | \$3,241.00                              | \$288.00                                        | See Para. 11 |  |  |
| 636        | Contractual Services – Lawn Care                                            | \$0.00          | \$1,440.00       | \$1,440.00       | \$1,440.00                              | \$0.00                                          | See Para. 12 |  |  |
| 650        | Transportation Expense                                                      | \$0.00          | \$756.00         | \$756.00         | \$756.00                                | \$0.00                                          | See Para. 13 |  |  |
| 665        | Rate Case Expense                                                           | \$0.00          | \$341.00         | \$341.00         | \$0.00                                  | \$341.00                                        | No Comment   |  |  |
| 670        | Bad Debt Expense                                                            | \$0.00          | \$432.00         | \$432.00         | \$432.00                                | \$0.00                                          | See Para. 14 |  |  |
| 675        | Misc Expense                                                                | \$0.00          | \$583.00         | \$583.00         | \$0.00                                  | \$583.00                                        | See Para. 15 |  |  |
|            | TOTALS                                                                      | \$8,541.00      | \$17,222.00      | \$25,475.00      | \$15,699.42                             | \$9,775.58                                      | See Para. 16 |  |  |