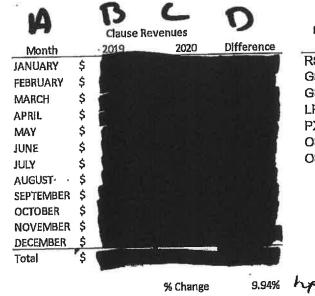

SN

CONFIDENTIAL GULF.POWER COMPANY Docket No. 20210001-EI Audit Request No. CCR 11 Page 1 of 1

11. Please explain why the Capacity revenues, net of taxes, defined 9.94 percent from 2019 to 2020.

ANSWER:

f

The Capacity revenues, net of taxes, increased 9.94 percent due to the PPC Rate Schedule changes from 2019 to 2020.

| PURCHASED POWER CAPACITY (Capacity) | Rate Schedule |       |
|-------------------------------------|---------------|-------|
| Rate Schedule                       | 2019          | 2020  |
| RS, RSVP, RSTOU, FIXED RATE RS      | 0.776         | 0,878 |
| GS, FIXED RATE GS                   | 0.708         | 0,893 |
| GSD, GSDT, GSTOU                    | 0.618         | 0,703 |
| LP, LPT                             | 2,510         | 2.920 |
| PX, PXT, RTP, SBS                   | 0.520         | 0.598 |
| OS-I, OS-II                         | 0.152         | 0.121 |
| os-III                              | 0.469         | 0.543 |