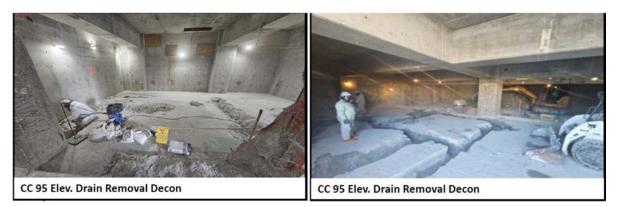

| Site Restoration<br>Demolish Miscellaneous Site Structures<br>Intermediate Building Demo               | 5/31/2024           | 0%<br>Complete   |
| 5.2.1   | Site Restoration<br>Firing Range Closure                                                               |                     | 100%<br>Complete |

Notes:

## **Progress Photos**

## Large Component Removal Work

Reactor Vessel Transportation and Disposal



**RPV Segments arrival in TX** 

Starting Transportation of packages to Andrews, TX



**Reactor Building System Removal** 







RB 119 Elev. Small Bore Piping Removal



Auxiliary Building Plant System Removal and Decon



AB 143' Floor Demolition





AB 143' Floor Demolition

AB 119' Concrete Loadout



#### Intermediate Building Decon





### **Control Complex Decon**





## **Turbine Building Demolition**





## Plant Admin Building Demolition



| ity ID                                       | g BL March 31, 2024 Schedule Update Activity Name      | Orig       | Rem      | % Comp | Start                    | Finish                 | · · · · ·      | 2024            | · · · · · · · · · · · · · · · · · · · |             |               |
|----------------------------------------------|--------------------------------------------------------|------------|----------|--------|--------------------------|------------------------|----------------|-----------------|---------------------------------------|-------------|---------------|
|                                              |                                                        | Dur        | Dui