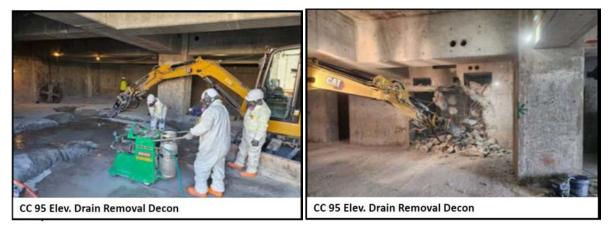

| Site Restoration<br>Demolish Miscellaneous Site Structures<br>Intermediate Building Demo               | 5/31/2024           | 0%<br>Complete   |
| 5.2.1   | Site Restoration<br>Firing Range Closure                                                               |                     | 100%<br>Complete |

Notes:

## **Progress Photos**

## Large Component Removal Work

Reactor Vessel Transportation and Disposal



**RPV Segments arrival in TX** 

Starting Transportation of packages to Andrews, TX



**Reactor Building System Removal** 







RB 119 Elev. Small Bore Piping Removal



Auxiliary Building Plant System Removal and Decon



AB 143' Floor Demolition





AB 143' Floor Demolition

AB 119' Concrete Loadout



#### Intermediate Building Decon





### **Control Complex Decon**





## **Turbine Building Demolition**





## Plant Admin Building Demolition



| ity ID                                       | g BL March 31, 2024 Schedule Update Activity Name      | Orig       | Rem      | % Comp | Start                    | Finish                 | · · · · ·      | 2024            | · · · · · · · · · · · · · · · · · · · |             |               |
|----------------------------------------------|--------------------------------------------------------|------------|----------|--------|--------------------------|------------------------|----------------|-----------------|---------------------------------------|-------------|---------------|
|                                              |                                                        | Dur        | Dui