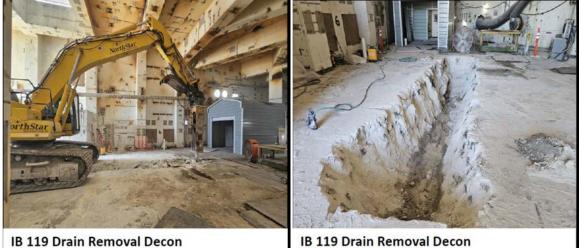

| 0%<br>Complete   |
| 5.1.5   | Site Restoration<br>Demolish Miscellaneous Site Structures<br>Intermediate Building Demo               | 5/31/2024           | 0%<br>Complete   |
| 5.2.1   | Site Restoration<br>Firing Range Closure                                                               |                     | 100%<br>Complete |

Notes:

## **Progress Photos**

## Large Component Removal Work

Reactor Vessel Transportation and Disposal



**RPV Segments arrival in TX** 

Starting Transportation of packages to Andrews, TX



**Reactor Building System Removal** 







RB 119 Elev. Small Bore Piping Removal



Auxiliary Building Plant System Removal and Decon



AB 143' Floor Demolition





AB 143' Floor Demolition

AB 119' Concrete Loadout



#### Intermediate Building Decon





### **Control Complex Decon**





## **Turbine Building Demolition**





## Plant Admin Building Demolition



| ity ID                                       | g BL March 31, 2024 Schedule Update Activity Name      | Orig       | Rem      | % Comp | Start                    | Finish                 | · · · · ·      | 2024            | · · · · · · · · · · · · · · · · · · · |             |               |
|----------------------------------------------|--------------------------------------------------------|------------|----------|--------|--------------------------|------------------------|----------------|-----------------|---------------------------------------|-------------|---------------|
|                                              |