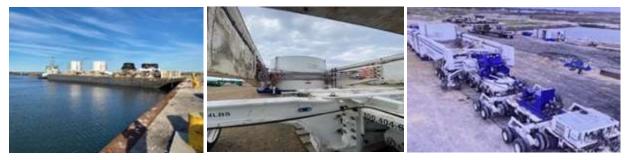

This quarter commenced with the shipping of the Reactor Vessel and Internal packages from Florida to Texas. Packages containing the components of the RPV were shipped on a barge in January, the RPV head and Bottom pieces have made it to WCS and should be disposed of in Q2 of 2024. The RPV top and middle package are still waiting transload from the port to WCS. Continued progress on the building demolition with the Turbine building structural demolition finishing in January. Interior demolition of the Auxiliary building progressed this month and is scheduled to complete June 2024. Reactor building systems removal and decon progressed to be completed Q2 2024. Relocation of office personnel into trailers and warehouses to support NAB building demolition in Q2 progressed. Other miscellaneous yard structures completed this quarter including Plant Admin Building. Planning and preparations for other sequences of work continued this quarter. No used nuclear fuel related violations, environmental non-compliance, or significant industrial safety events occurred or were reported.

## Large Component Removal Work

Reactor Vessel Transportation and Disposal

**RPV Segments arrival in TX** 

Starting Transportation of packages to Andrews, TX

**Reactor Building System Removal** 

RB 119 Elev. Small Bore Piping Removal