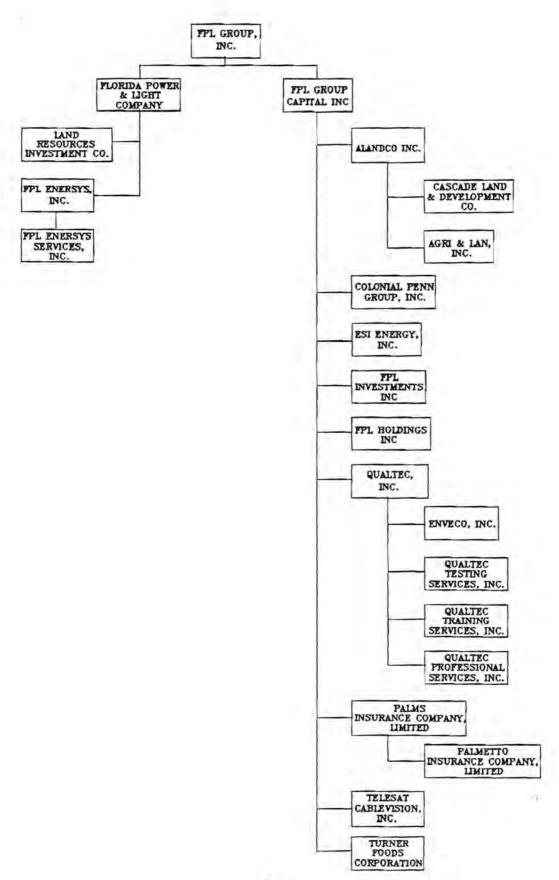

## E. Affiliates and Relationships

FPL's wholly-owned subsidiaries are Land Resources Investment Co. (LRIC) and FPL Enersys, Inc. LRIC holds real properties used or to be used by FPL in its utility operations. The purpose of establishing LRIC is to increase financing options beyond those permitted by FPL's Mortgage. The purpose of establishing FPL Enersys, Inc. is to investigate and pursue opportunities for the development or acquisition of energy systems. FPL Enersys, Inc. has a wholly-owned subsidiary, FPL Enersys Services, Inc., which provides conservation services to its customers by analyzing each customer's energy usage, and installing and monitoring energy efficient equipment. The purpose of acquiring FPL Enersys Services, Inc., is to complement the conservation activities of FPL's Marketing Department. The operations of LRIC, FPL Enersys, Inc. and FPL Enersys Services, Inc. are not material.

As a result of the corporate restructuring described in Part IIA, the holding company structure allows for a more clearly defined separation of FPL's utility operations from Group's existing and planned non-utility operations. For a listing of Groups's non-utility subsidiaries, see the Organizational Chart in Part IV of the Executive Summary.

# PART IV - PARENT/AFFILIATE ORGANIZATIONAL CHART

Current as of: 12/31/88

See Page -5a-