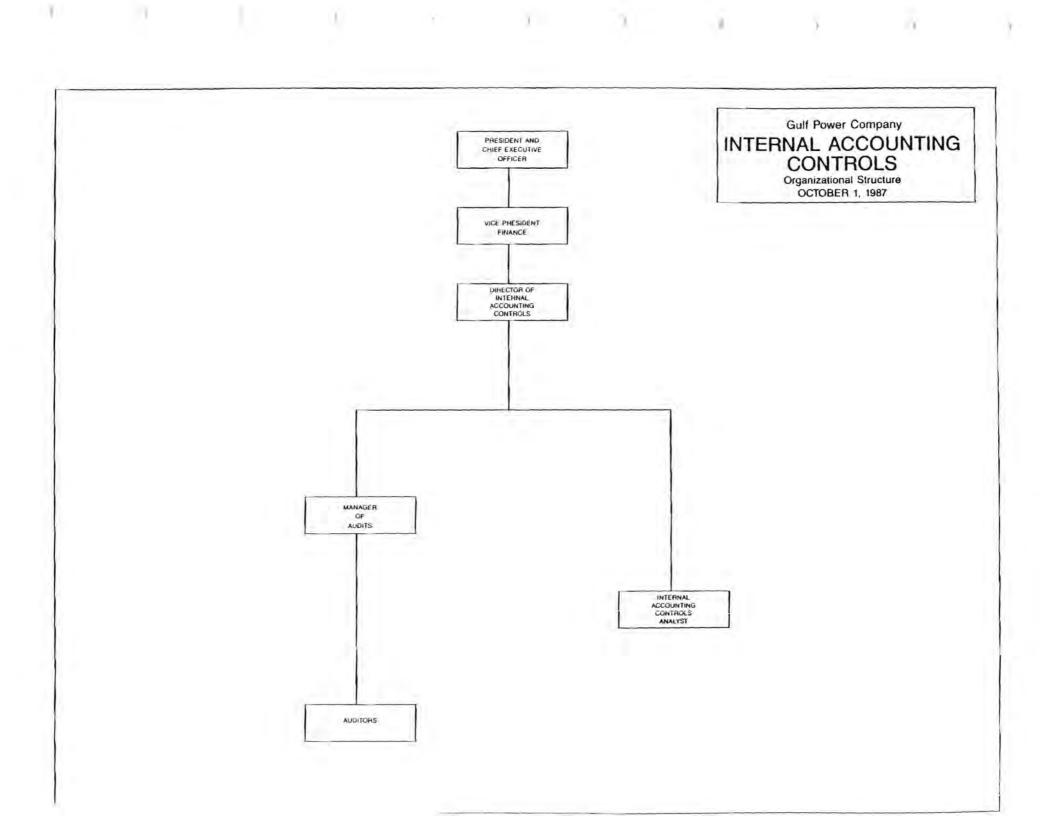

# DIRECTORY OF PERSONNEL WIIO CONTACT (4) THE FLORIDA PUBLIC SERVICE COMMISSION ON BEHALF OF THE GULF POWER COMPANY

| NAME OF COMPANY<br>REPRESENTATIVE (1)(2) | TITLE OR POSITION | ORGANIZATIONAL UNIT (3)<br>TITLE (Dept./Div./Etc.)              | NAME OF IMMEDIATE SUPERVISOR | STATE USUAL PURPOSE FOR CONTACT WITH THE FPSC                    | NAME OF PERSON OR DEPT.<br>MOST OFTEN CONTACTED                                    |
|------------------------------------------|-------------------|-----------------------------------------------------------------|------------------------------|------------------------------------------------------------------|------------------------------------------------------------------------------------|
| George A. Fell, Jr.                      | Director          | Internal Accounting<br>Controls (includes<br>Internal Auditing) | A. E. Scarbrough             | Primarily related to<br>various type audits<br>performed by FPSC | PSC Auditing Dept.<br>Auditing & Financial<br>Analysis Dept.<br>(Audit Department) |
|                                          |                   |                                                                 |                              |                                                                  |                                                                                    |
|                                          |                   |                                                                 |                              |                                                                  |                                                                                    |
|                                          |                   |                                                                 |                              |                                                                  |                                                                                    |
|                                          |                   |                                                                 |                              |                                                                  |                                                                                    |
|                                          |                   |                                                                 |                              |                                                                  |                                                                                    |