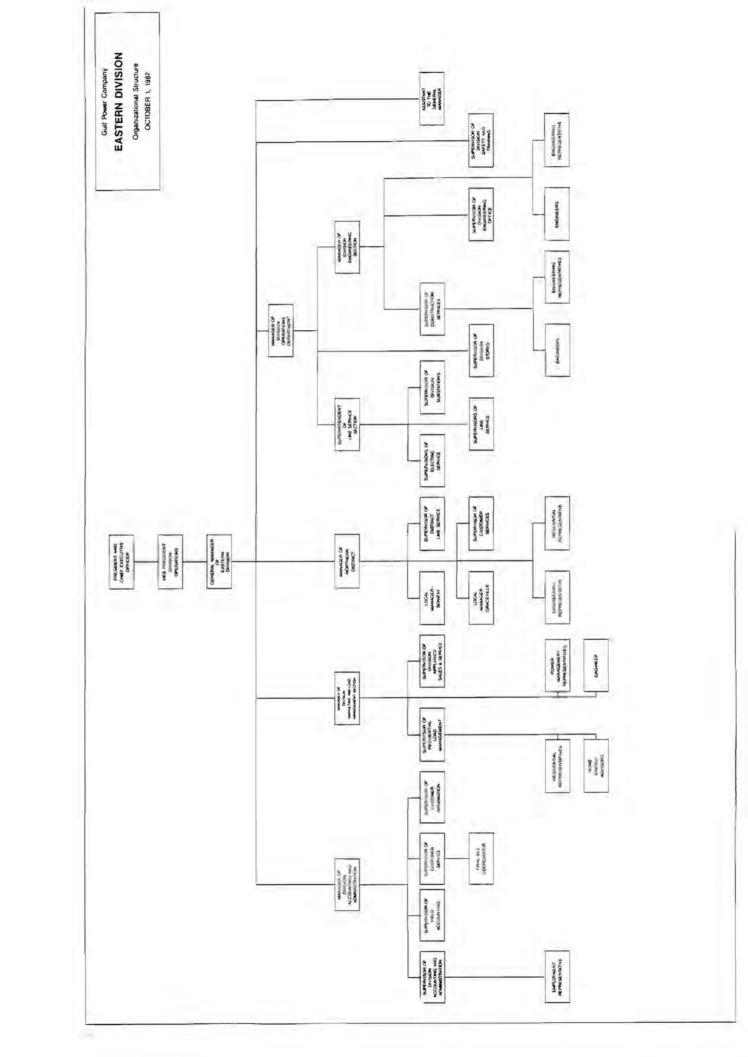

### DIRECTORY OF PERSONNEL WHO CONTACT (4) THE FLORIDA PUBLIC SERVICE COMMISSION ON BEHALF OF THE GULF POWER COMPANY

| NAME OF COMPANY<br>REPRESENTATIVE (1)(2) | TITLE OR POSITION                                             | ORGANIZATIONAL UNIT (3)<br>TITLE (Dept./Div./Etc.) | NAME OF IMMEDIATE SUPERVISOR | STATE USUAL PURPOSE FOR CONTACT WITH THE FPSC | NAME OF PERSON OR DEPT.<br>MOST OFTEN CONTACTED |
|------------------------------------------|---------------------------------------------------------------|----------------------------------------------------|------------------------------|-----------------------------------------------|-------------------------------------------------|
| Gary M. Sammons                          | Manager of<br>Division<br>Accounting<br>and<br>Administra     | Eastern Division                                   | M. R. Dunn                   | Response to customer inquiry                  | Consumer Affairs Staff<br>Personnel             |
| Ronald F. Grissom                        | Division<br>Commercia<br>Office<br>Manager                    | Eastern Division                                   | G. M. Sammons                | Response to customer inquiry                  | Consumer Affairs Staff<br>Personnel             |
| William C. Weintritt                     | Manager of<br>Division<br>Operations                          | Eastern Division                                   | M. R. Dunn                   | Response to customer inquiry                  | Consumer Affairs Staff<br>Personnel             |
| Charles C. Bryant                        | Manager of<br>Division<br>Marketing<br>and Load<br>Management | Eastern Division                                   | M. R. Dunn                   | Response to customer inquiry                  | Consumer Affairs Staff<br>Personnel             |
|                                          |                                                               |                                                    |                              |                                               |                                                 |
|                                          |                                                               |                                                    |                              |                                               |                                                 |
|                                          |                                                               |                                                    |                              |                                               |                                                 |