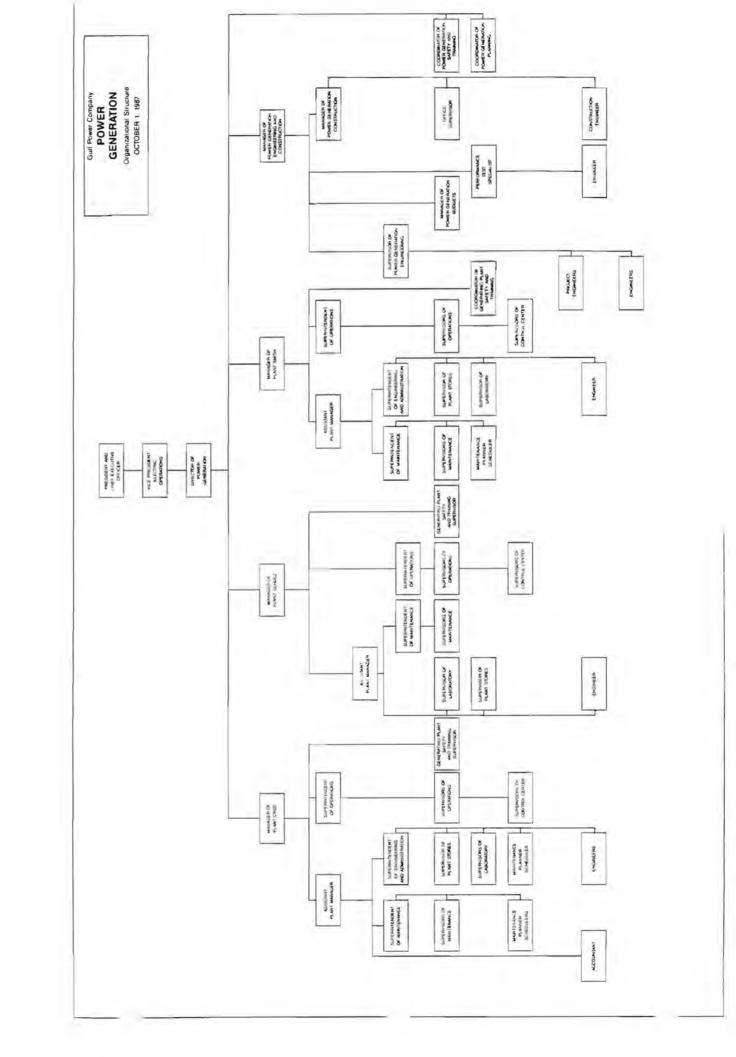

|                                               |                                                      |
|                                          |                                   |                                                               |                              |                                               |                                                      |

Also list appropriate legal counsels, and others who may not be on the general payroll.
 Please provide individual telephone numbers, if the person cannot be reached thru the Company's operator.
 Please provide appropriate organization charts for all persons listed within the Company.
 Defined as personal visit or telephone call as a result of either routine interface, rate cases, or audits.



# DIRECTORY OF PERSONNEL WHO CONTACT (4) THE FLORIDA PUBLIC SERVICE COMMISSION ON BEHALF OF THE GULF POWER COMPANY

| NAME OF COMPANY<br>REPRESENTATIVE (1)(2) | TITLE OR POSITION | ORGANIZATIONAL UNIT (3)<br>TITLE (Dept./Div./Etc.) | NAME OF IMMEDIATE<br>SUPERVISOR | STATE USUAL PURPOSE FOR CONTACT WITH THE FPSC | NAME OF PERSON OR DEPT.<br>MOST OFTEN CONTACTED  |
|------------------------------------------|-------------------|----------------------------------------------------|---------------------------------|-----------------------------------------------|--------------------------------------------------|
| G. Edison Holland                        | Attorney          | Beggs & Lane                                       | N/A                             | Legal