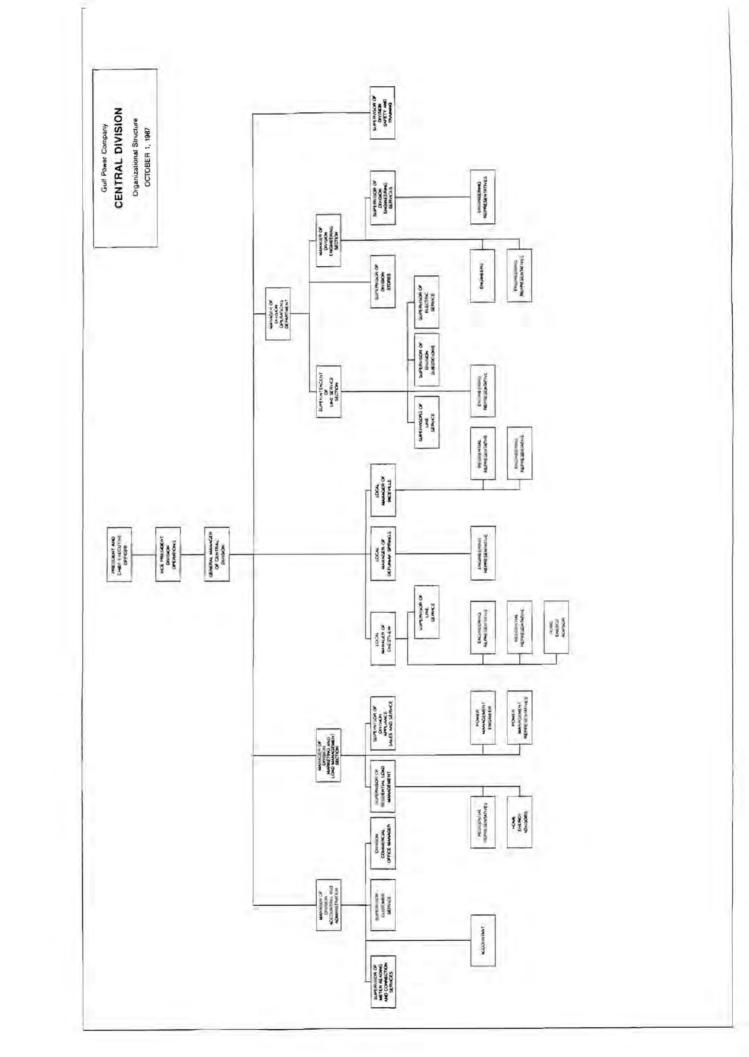

### DIRECTORY OF PERSONNEL WHO CONTACT (4) THE FLORIDA PUBLIC SERVICE COMMISSION ON BEHALF OF THE GULF POWER COMPANY

| NAME OF COMPANY<br>REPRESENTATIVE (1)(2) | TITLE OR POSITION                                             | ORGANIZATIONAL UNIT (3)<br>TITLE (Dept./Div./Etc.) | NAME OF IMMEDIATE SUPERVISOR | STATE USUAL PURPOSE FOR CONTACT WITH THE FPSC | NAME OF PERSON OR DEPT.<br>MOST OFTEN CONTACTED |
|------------------------------------------|---------------------------------------------------------------|----------------------------------------------------|------------------------------|-----------------------------------------------|-------------------------------------------------|
| Gary M. Sammons                          | Manager of<br>Division<br>Accounting<br>and<br>Administra     | Eastern Division                                   | M. R. Dunn                   | Response to customer inquiry                  | Consumer Affairs Staff<br>Personnel             |
| Ronald F. Grissom                        | Division<br>Commercia<br>Office<br>Manager                    | Eastern Division                                   | G. M. Sammons                | Response to customer inquiry                  | Consumer Affairs Staff<br>Personnel             |
| William C. Weintritt                     | Manager of<br>Division<br>Operations                          | Eastern Division                                   | M. R. Dunn                   | Response to customer inquiry                  | Consumer Affairs Staff<br>Personnel             |
| Charles C. Bryant                        | Manager of<br>Division<br>Marketing<br>and Load<br>Management | Eastern Division                                   | M. R. Dunn                   | Response to customer inquiry                  | Consumer Affairs Staff<br>Personnel             |
|                                          |                                                               |                                                    |                              |                                               |                                                 |
|                                          |                                                               |                                                    |                              |                                               |                                                 |
|                                          |                                                               |                                                    |                              |                                               |                                                 |