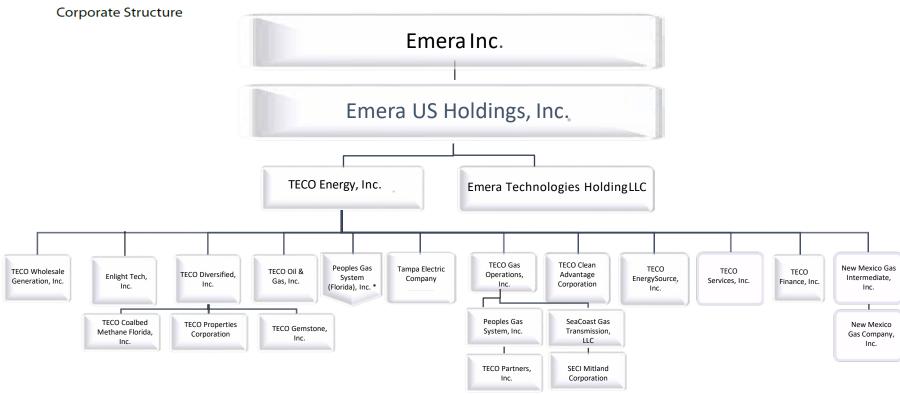

1. If any corporation, business trust, or similar organization or a combination of such organization and function of such organization or properties of the trust.

TECO Energy, Inc. owned 100% of the common stock of Tampa Electric Company as of December 31, 2023.

This report is:
(1) \$\overline{\text{U}}\$ An original
(2) \$\overline{\text{L}}\$ A resubmission

CONTROL OVER RESPONDENT

1. If any corporation, business trust, or similar organization or a combination of such organization or a combination of such organization when the end of the year, state name of controlling corporation or organization, manner in which control was held, and extent of control. If control was in a holding company organization, show the chain of ownership or control to the main parent company or organization or trust was maintained, and purpose of the trust.

TECO Energy, Inc. owned 100% of the common stock of Tampa Electric Company as of December 31, 2023.

FERC FORM No. 1 (ED. 12-96)

| COPPORATIONS CONTROL I EN BY PESPONNENT                                                                                                                                         |                                           |
|---------------------------------------------------------------------------------------------------------------------------------------------------------------------------------|-------------------------------------------|
| Name of Respondent:         (1) € An Original         Date of Report: 1201/2023           Tampa Electric Company         (2) □ A Resubmission         Date of Report: 1201/2023 | Yean/Period of Report<br>End of: 20/20 Q4 |