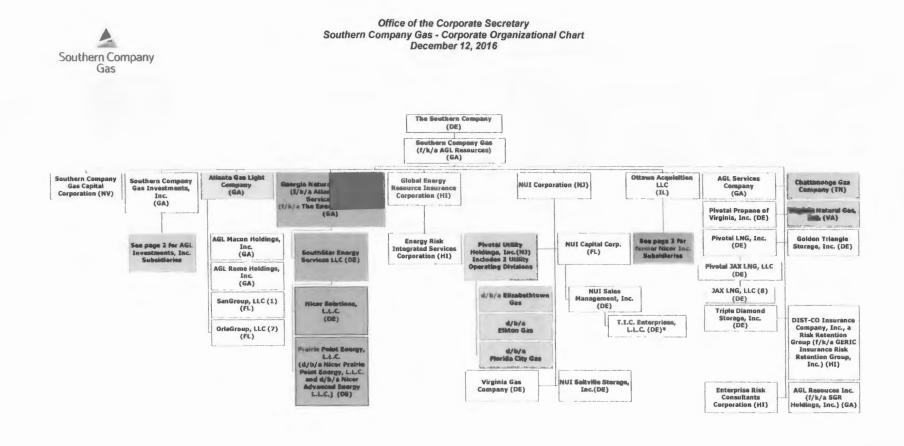

organization. If control was held by a trustee(s), state name of trustee(s).

Florida City Gas is a division of Pivotal Utility Holdings, Inc., which is a wholly-owned subsidiary of NUI Corporation. NUI Corporation is a wholly-owned subsidiary of Southern Company Gas (formerly known as AGL Resources Inc.). Southern Company Gas is a-wholly owned subsidiary of The Southern Company.