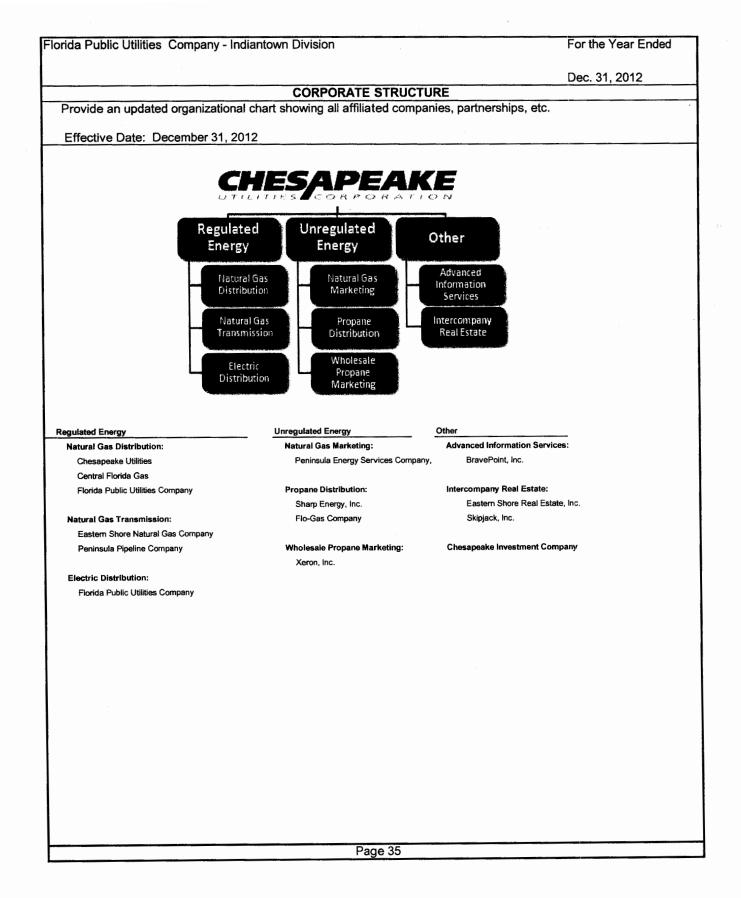

|             |             |              |        |               |                   |                        |       |               |                                   |
| 9           |                  |             |             |              |        |               |                   |                        |       |               |                                   |
| 10          | Total Gross O    | perating R  | Revenues    |              | \$     | 651,724       | \$ -              | \$ -                   | \$    | 651,724       | \$                                |
| 10<br>Notes |                  | perating R  | Revenues    |              | \$     | 651,724       | \$ -              | \$ -                   | \$    | 651,724       | \$                                |



## Dec. 31, 2012

## SUMMARY OF AFFILIATED TRANSFERS AND COST ALLOCATIONS

Grouped by affiliate, list each contract, agreement, or other business transaction exceeding a cumulative amount of \$300 in any one year, entered into between the Respondent and an affiliated business or financial organization, firm, or partnership identifying parties, amounts, dates, and product, asset, or service involved.

- (a) Enter name of affiliate.
- (b) Give description of type of service, or name the product involved.
- (c) Enter contract or agreement effective dates.
- (d) Enter the letter "p" if the service or product is purchased by the Respondent: "s" if the service or product is sold by the Respondent.
- (e) Enter utility account number in which charges are recorded.
- (f) Enter total amount paid,