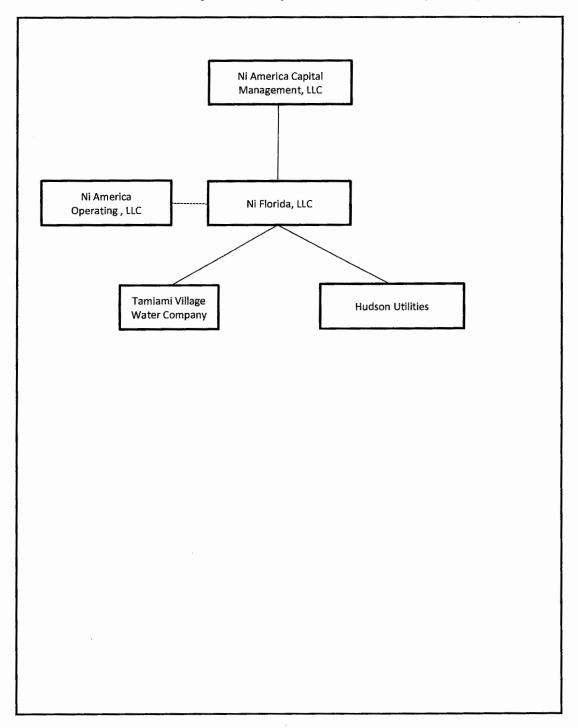

#### PARENT / AFFILIATE ORGANIZATION CHART

| Current as of | December 31, 2014 |
|---------------|-------------------|
|               |                   |

Complete below an organizational chart that shows all parents, subsidiaries and affiliates of the utility. The chart must also show the relationship between the utility and affiliates listed on E-7, E-10(a) and E-10(b).