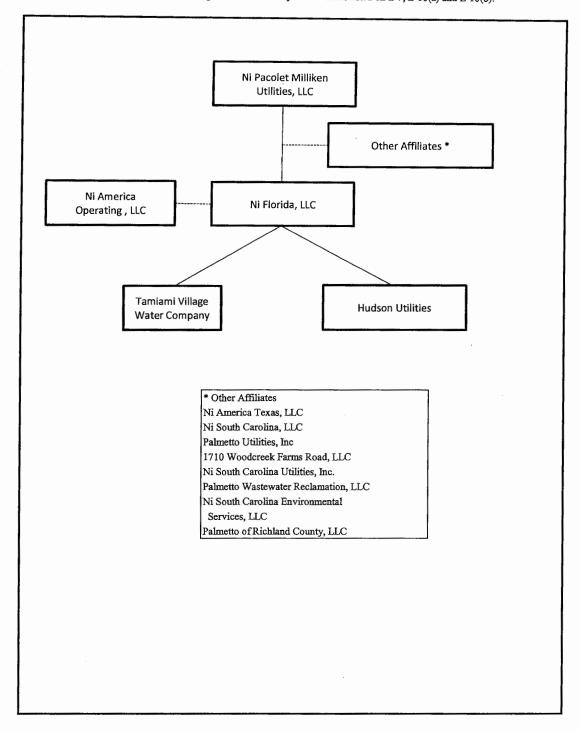

#### PARENT / AFFILIATE ORGANIZATION CHART

| Current as of | December 31, 2015 |
|---------------|-------------------|
|               |                   |

Complete below an organizational chart that shows all parents, subsidiaries and affiliates of the utility. The chart must also show the relationship between the utility and affiliates listed on E-7, E-10(a) and E-10(b).