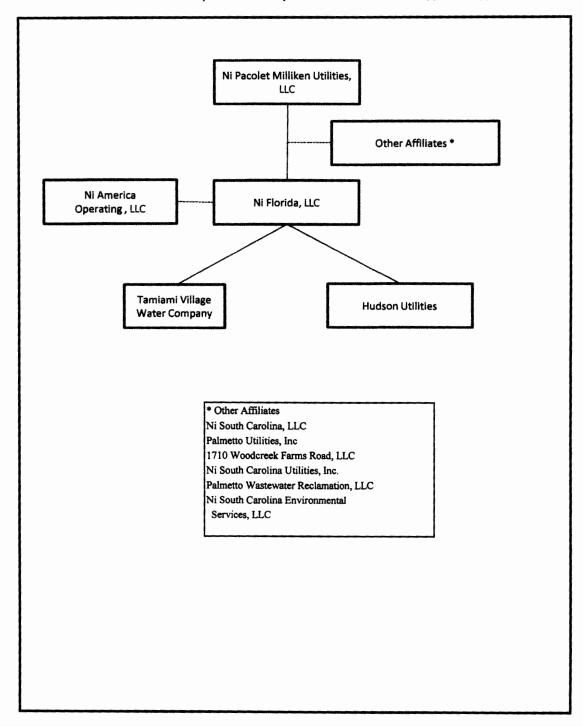

#### PARENT / AFFILIATE ORGANIZATION CHART

| Current as of December 31, 2017 |  |
|---------------------------------|--|
|---------------------------------|--|

Complete below an organizational chart that shows all parents, subsidiaries and affiliates of the utility.

The chart must also show the relationship between the utility and affiliates listed on E-7, E-10(a) and E-10(b).