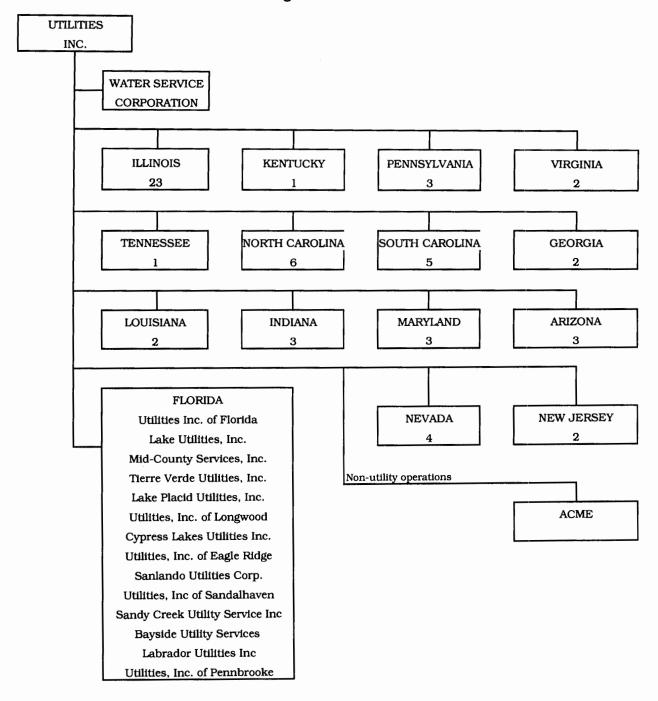

### **PARENT / AFFILIATE ORGANIZATION CHART**

Current as of 12/31/2011

Complete below an organizational chart that show all parents, subsidiaries and affiliates of the utility. The chart must also show the relationship between the utility and affiliates listed on E-7, E-10(a) and E-10(b).

UTILITIES, INC. -- PARENT COMPANY

WATER SERVICE CORP. -- SERVICE COMPANY SUPPLYING MOST SERVICES REQUIRED BY UTILITY.

UTILITIES INC. of FLORIDA -- provides office personnel and administrative staff.

SEE ATTACHED

# Parent And Affiliate Organizational Chart

UTILITIES, INC. - Parent Company

WATER SERVICE CORP. - Service organization providing administrative and other service functions for the utility.

NOTE: Within each state except Florida is the number of companies owned.