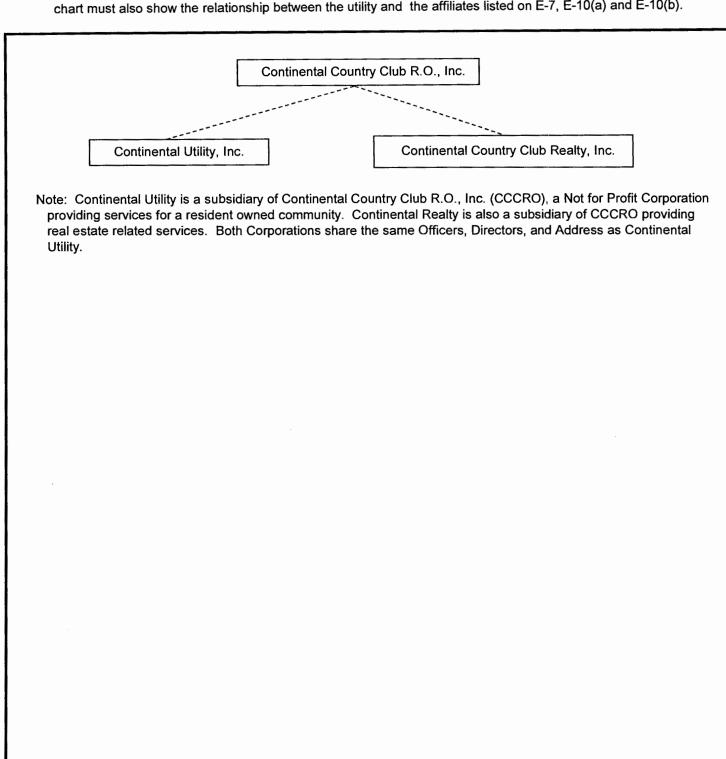

#### PARENT / AFFILIATE ORGANIZATION CHART

Current as of 12/31/11

Complete below an organizational chart that shows all parents and subsidiaries of the utility. The chart must also show the relationship between the utility and the affiliates listed on E-7, E-10(a) and E-10(b).