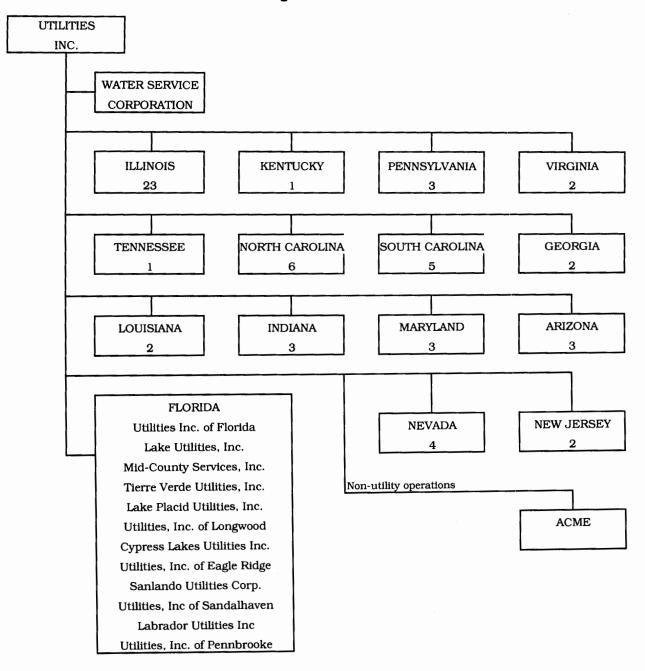

#### PARENT / AFFILIATE ORGANIZATION CHART

Current as of

12/31/2012

Complete below an organizational chart that show all parents, subsidiaries and affiliates of the utility. The chart must also show the relationship between the utility and affiliates listed on E-7, E-10(a) and E-10(b).

UTILITIES, INC. -- PARENT COMPANY WATER SERVICE CORP. -- SERVICE COMPANY SUPPLYING MOST SERVICES REQUIRED BY UTILITY. UTILITIES INC. of FLORIDA -- provides office personnel and administrative staff. SEE ATTACHED

### Parent And Affiliate Organizational Chart

UTILITIES, INC. - Parent Company

WATER SERVICE CORP. - Service organization providing administrative and other service functions for the utility.

NOTE: Within each state except Florida is the number of companies owned.