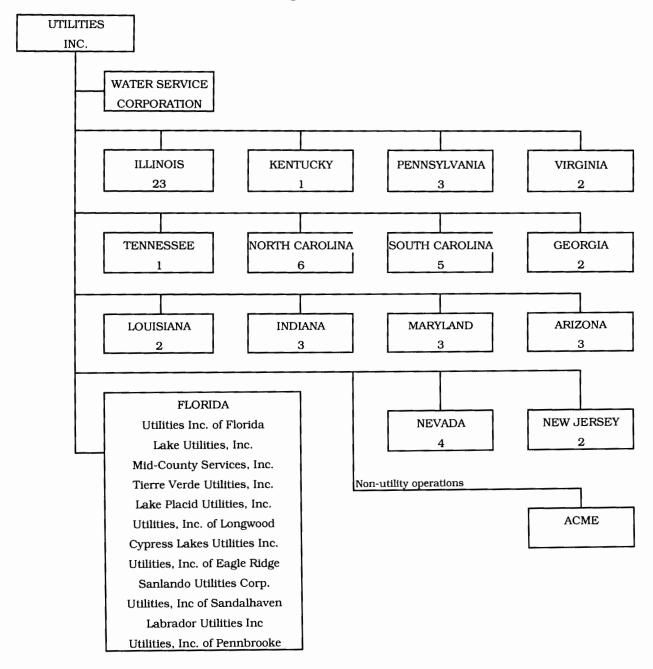

#### **PARENT / AFFILIATE ORGANIZATION CHART**

Current as of 12/31/2012

Complete below an organizational chart that show all parents, subsidiaries and affiliates of the utility. The chart must also show the relationship between the utility and affiliates listed on E-7, E-10(a) and E-10(b).

UTILITIES, INC. -- PARENT COMPANY

WATER SERVICE CORP. -- SERVICE COMPANY SUPPLYING MOST SERVICES REQUIRED BY UTILITY.

UTILITIES INC. of FLORIDA -- provides office personnel and administrative staff.

SEE ATTACHED

#### Parent And Affiliate Organizational Chart

UTILITIES, INC. - Parent Company

WATER SERVICE CORP. - Service organization providing administrative and other service functions for the utility.

NOTE: Within each state except Florida is the number of companies owned.