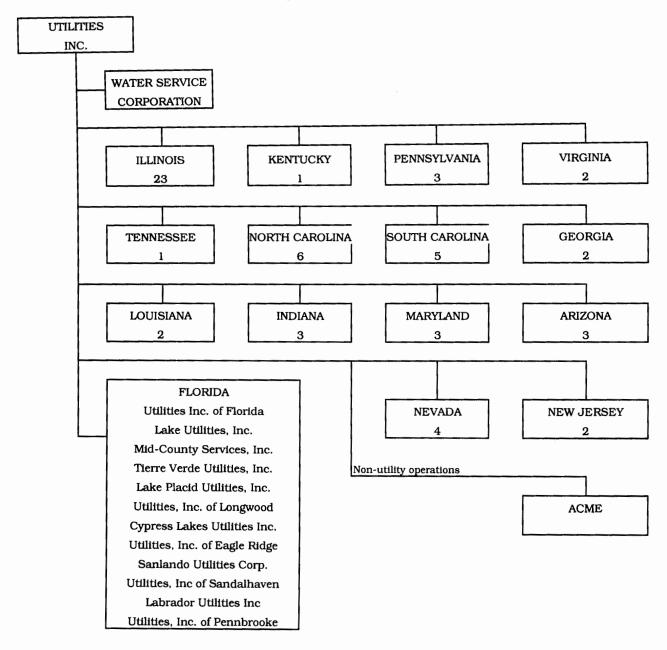

### PARENT / AFFILIATE ORGANIZATION CHART

Current as of 12/31/2013

Complete below an organizational chart that show all parents, subsidiaries and affiliates of the utility. The chart must also show the relationship between the utility and affiliates listed on E-7, E-10(a) and E-10(b).

UTILITIES, INC. -- PARENT COMPANY

WATER SERVICE CORP. -- SERVICE COMPANY SUPPLYING MOST SERVICES REQUIRED BY UTILITY.

UTILITIES INC. of FLORIDA -- provides office personnel and administrative staff.

SEE ATTACHED

# Parent And Affiliate Organizational Chart

UTILITIES, INC. - Parent Company

WATER SERVICE CORP. - Service organization providing administrative and other service functions for the utility.

NOTE: Within each state except Florida is the number of companies owned.