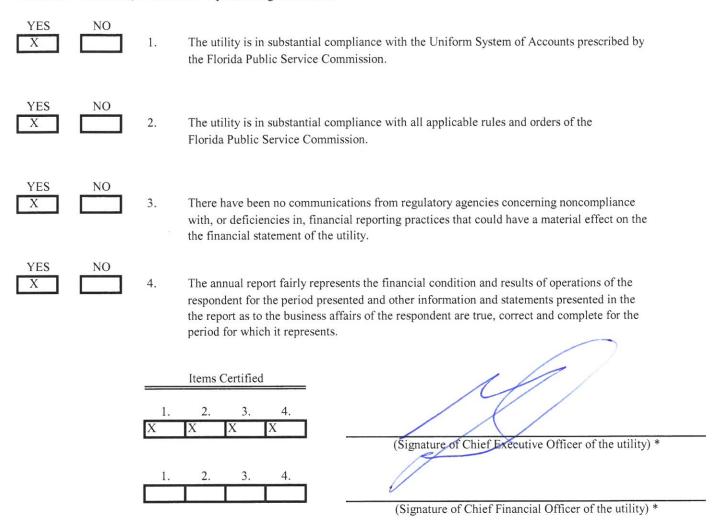

#### CERTIFICATION OF ANNUAL REPORT

I HEREBY CERTIFY, to the best of my knowledge and belief:

\* Each of the four items must be certified YES or NO. Each item need not be certified by both officers. The items being certified by the officer should be indicated in the appropriate area to the left of the signature.

**NOTICE:** Section 837.06, Florida Statutes, provides that any person who knowingly makes a false statement in writing with the intent to mislead a public servant in the performance of his duty shall be guilty of a misdemeanor of the second degree.