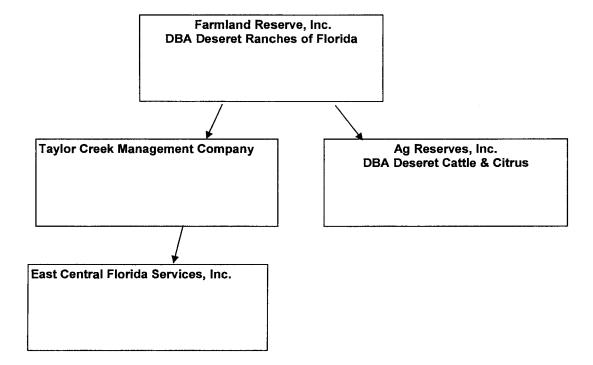

## PARENT / AFFILIATE ORGANIZATION CHART Current as of December 31, 2017

Complete below an organizational chart that show all parents, subsidiaries and affiliates of the utility.

The chart must also show the relationship between the utility and affiliates listed on E-7, E-10(a) and E-10(b).