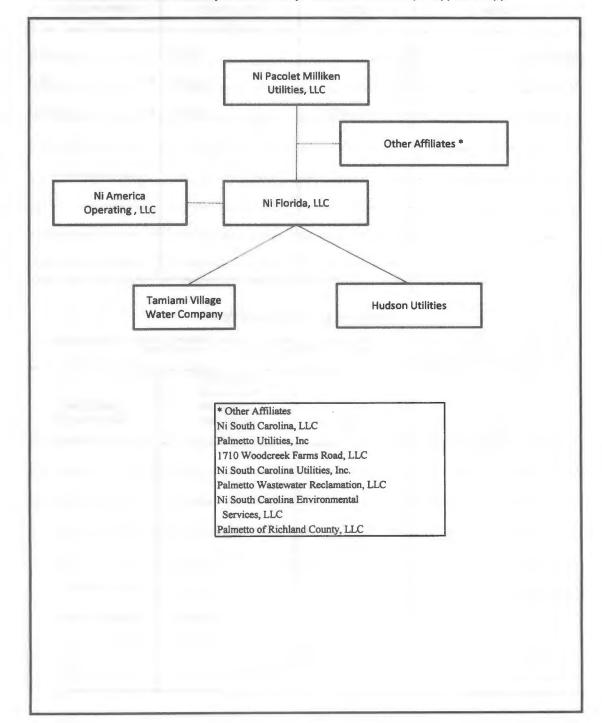

#### **PARENT / AFFILIATE ORGANIZATION CHART**

Current as of December 31, 2016

Complete below an organizational chart that shows all parents, subsidiaries and affiliates of the utility. The chart must also show the relationship between the utility and affiliates listed on E-7, E-10(a) and E-10(b).