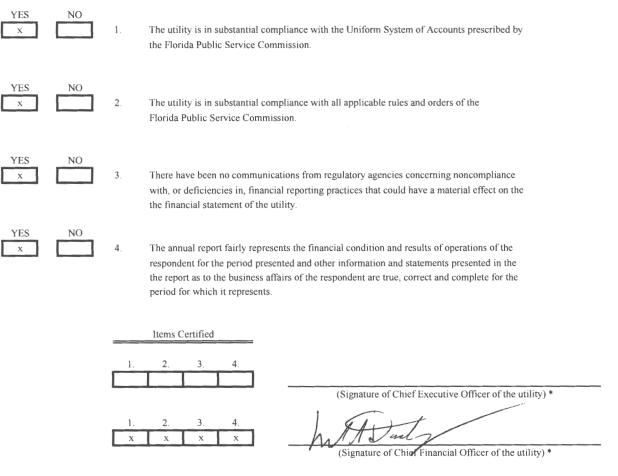

#### **CERTIFICATION OF ANNUAL REPORT**

I HEREBY CERTIFY, to the best of my knowledge and belief:

- \* Each of the four items must be certified YES or NO. Each item need not be certified by both officers. The items being certified by the officer should be indicated in the appropriate area to the left of the signature.
- **NOTICE:** Section 837.06, Florida Statutes, provides that any person who knowingly makes a false statement in writing with the intent to mislead a public servant in the performance of his duty shall be guilty of a misdemeanor of the second degree.