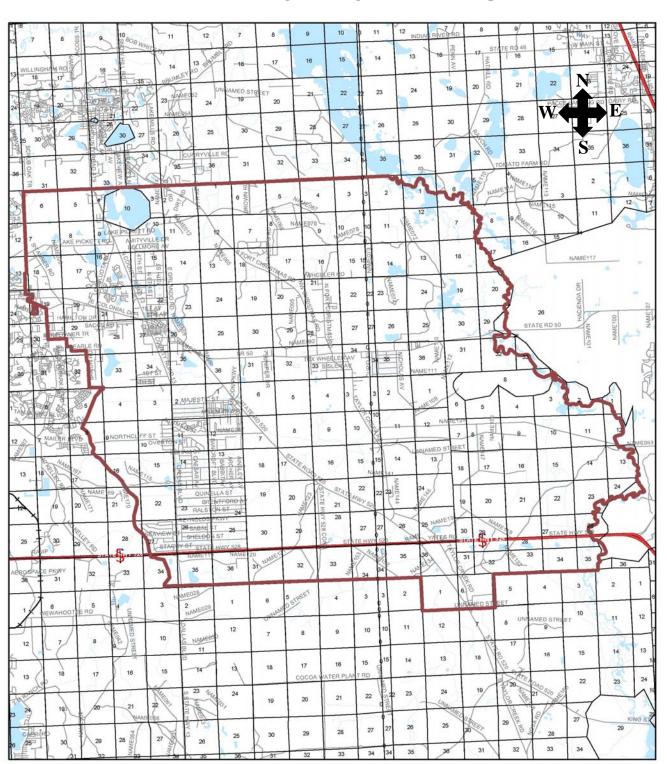

### General Subscriber Service Tariff

Orlando Exchange Service Area Map Nineteenth Revised Page 1 East Orange Exchange Service Area Map Seventh Revised Page 1

This tariff moves a portion of the East Orange to the Orlando Exchange to reflect how AT&T Florida is providing service.

# **Introduction:**

AT&T Florida is moving a portion of the East Orange Exchange to the Orlando Exchange. AT&T Florida has identified approximately 100 customers being served from the Orlando Exchange, which are located in the East Orange Exchange. This filing will align the exchanges as to how AT&T Florida is providing service.

Exchange ORLANDO Nineteenth **EXCHANGE SERVICE AREA MAP BELLSOUTH** Eighteenth Revised Page 1 TELECOMMUNICATIONS, INC. FLORIDA
ISSUED: July 21, 2003 March 16, 2007
BY: Joseph P. Lacher, President-FL
Miami, Florida Cancels Seventcenth Revised Page 1
EFFECTIVE: August 5, 2003 Eighteenth -March 17,2007 Marshall M. Criser A ORLANDO EXCHANGE Service Area Map Insert 1

### Orlando Exchange Service Area Map

**(C)** 

All BellSouth marks contained herein and as set forth in the trademarks and service marks section of this Tariff are owned by BellSouth Intellectual Property Corporation.