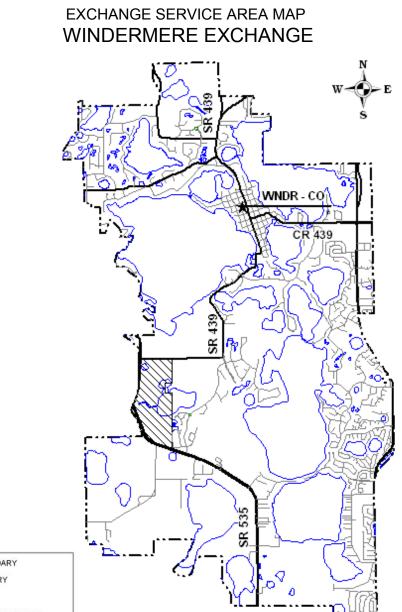

#### General Exchange Tariff

Supplement Section A3 Seventh Revised Sheet 100

This filing is being submitted to request an exchange boundary correction in the Windermere exchange. The current map represents an incorrect boundary line. No customers are impacted by this correction.

# **GENERAL EXCHANGE TARIFF**

SPRINT-FLORIDA, INCORPORATED

SUPPLEMENT SECTION A3 <u>Seventh</u> Sixth Revised Sheet 100 Canceling <u>Sixth</u> Fifth Revised sheet 100 EFFECTIVE: September 1, 2004

BY: F. B. Poag Director

EXCHANGE BOUNDARY

WATER BODIES

\* CENTRAL OFFICE LOCATION