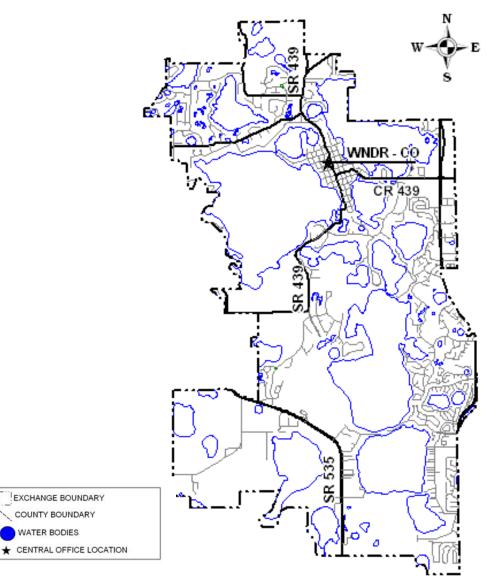

#### General Exchange Tariff

Supplement Section A3 Seventh Revised Sheet 100

This filing is being submitted to request an exchange boundary correction in the Windermere exchange. The current map represents an incorrect boundary line. No customers are impacted by this correction.

### SPRINT-FLORIDA, INCORPORATED

SUPPLEMENT SECTION A3 Seventh Revised Sheet 100 Canceling Sixth Revised sheet 100 EFFECTIVE:

BY: F. B. Poag Director

EXCHANGE BOUNDARY

WATER BODIES

\* CENTRAL OFFICE LOCATION