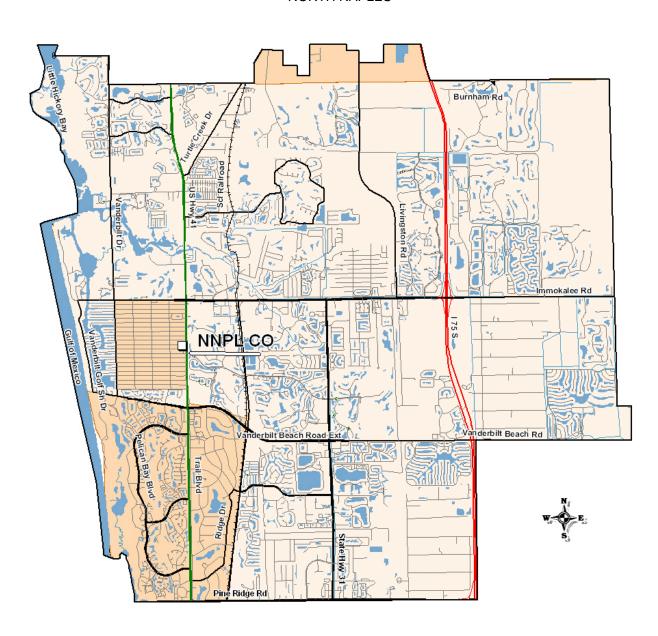

Supplement Section A3 Fifth Revised Sheet 11 Second Revised Sheet 64

This filing is being submitted to request an exchange boundary transfer from the Bonita Springs exchange into the North Naples exchange.

This filing will serve to align exchange boundaries with developments recently completed in response to new growth. There are no customers impacted by this change and this filing will cause no change in customers' rates or services.

# EXCHANGE SERVICE AREA MAP NORTH NAPLES

SPRINT-FLORIDA, INCORPORATED

SUPPLEMENT SECTION A3
<u>Fifth</u> Fourth Revised Sheet 11
Cancelling Fourth Third Sheet 11

By: F. B. Poag Director

Effective: Augst 9, 2003

### EXCHANGE SERVICE AREA MAP

### NORTH NAPLES