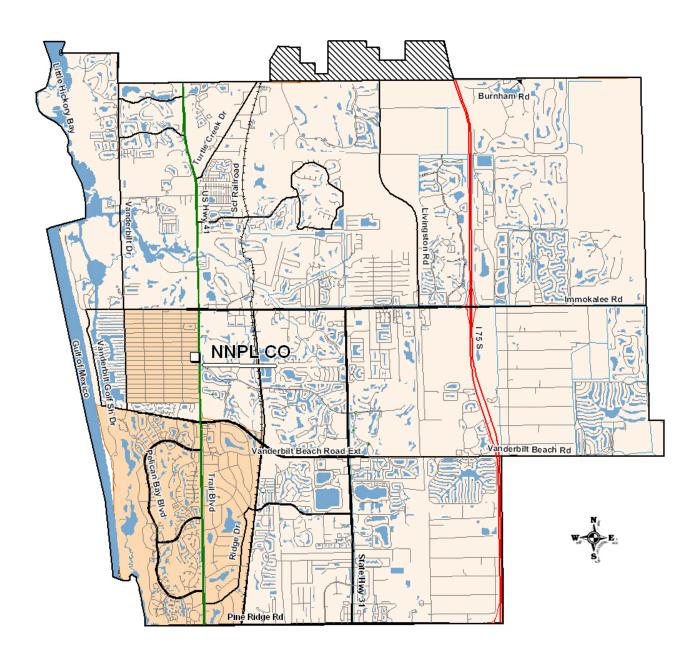

Supplement Section A3 Fifth Revised Sheet 11 Second Revised Sheet 64

This filing is being submitted to request an exchange boundary transfer from the Bonita Springs exchange into the North Naples exchange.

This filing will serve to align exchange boundaries with developments recently completed in response to new growth. There are no customers impacted by this change and this filing will cause no change in customers' rates or services.

### EXCHANGE SERVICE AREA MAP

### NORTH NAPLES