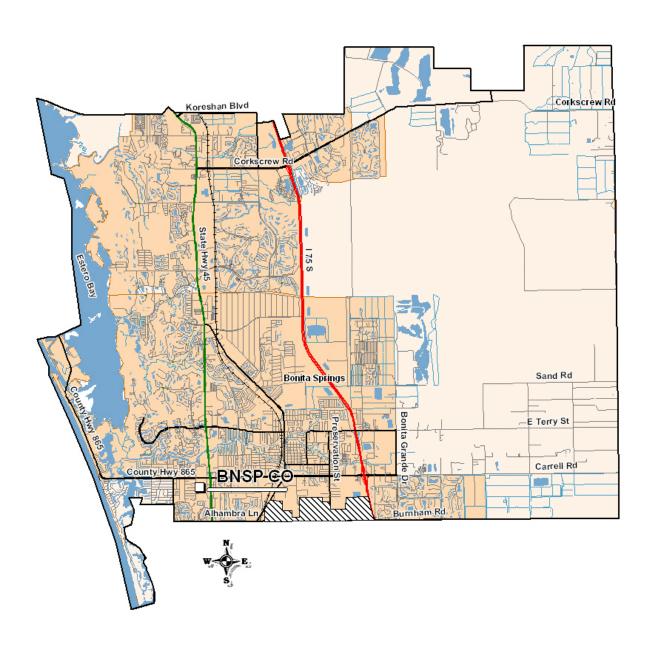

Supplement Section A3 Fifth Revised Sheet 11 Second Revised Sheet 64

This filing is being submitted to request an exchange boundary transfer from the Bonita Springs exchange into the North Naples exchange.

This filing will serve to align exchange boundaries with developments recently completed in response to new growth. There are no customers impacted by this change and this filing will cause no change in customers' rates or services.

# EXCHANGE SERVICE AREA MAP BONITA SPRINGS

SPRINT-FLORIDA, INCORPORATED

SUPPLEMENT SECTION A3
Second First Revised Sheet 64
Cancelling First Revised Original Sheet 64

Effective: November 5, 1997

By: F. B. Poag Director