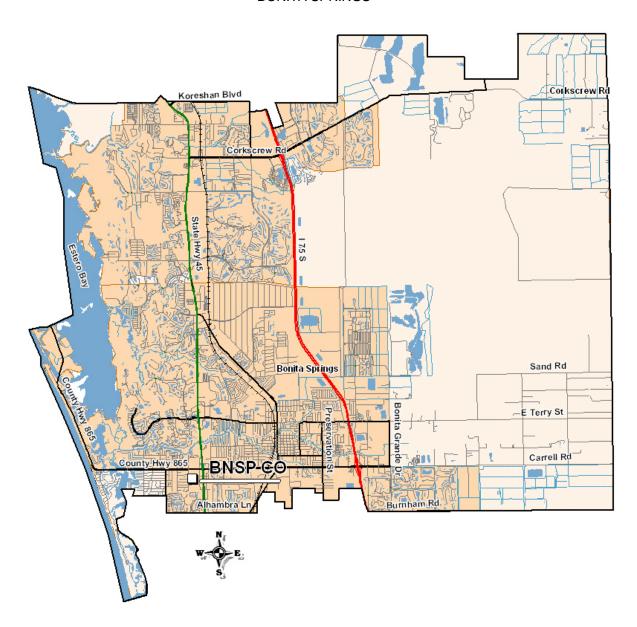

Supplement Section A3 Fifth Revised Sheet 11 Second Revised Sheet 64

This filing is being submitted to request an exchange boundary transfer from the Bonita Springs exchange into the North Naples exchange.

This filing will serve to align exchange boundaries with developments recently completed in response to new growth. There are no customers impacted by this change and this filing will cause no change in customers' rates or services.

# EXCHANGE SERVICE AREA MAP BONITA SPRINGS

SPRINT-FLORIDA, INCORPORATED

SUPPLEMENT SECTION A3 Second Revised Sheet 64 Cancelling First Revised Sheet 64

By: F. B. Poag Director

Effective: