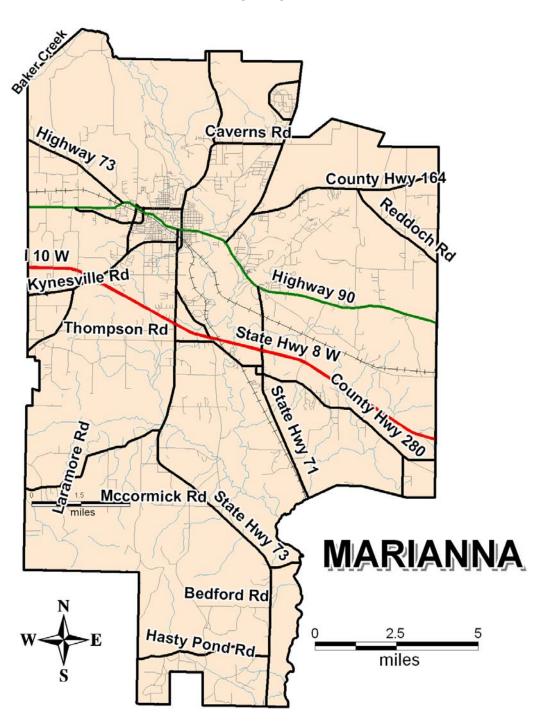

Supplement Section 3 Second Revised Sheet 1
Second Revised Sheet 56

This filing is being submitted to request a boundary transfer from the Marianna exchange to the Alford exchange. This transfer involves a residential development known as Mill Pond Estates, a new development under construction. The present boundary bisects the planned development, rendering provision of service difficult. This request is sought to permit revisions to exchange boundaries so that they will not divide the development, thereby rendering the boundaries more usable in the provision and administration of service. Existing telephone service, local service rates and calling plans will not be affected by the proposed change since there are no existing customers in the area to be transferred.

## MARIANNA EXCHANGE