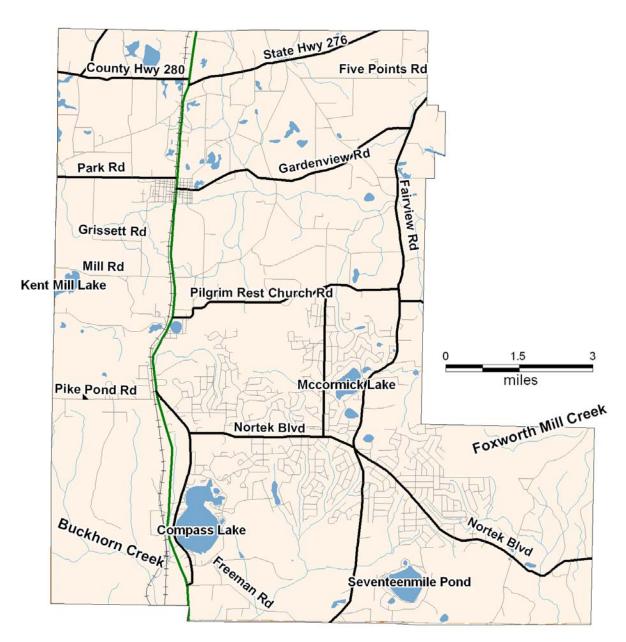

Supplement Section 3 Second Revised Sheet 1
Second Revised Sheet 56

This filing is being submitted to request a boundary transfer from the Marianna exchange to the Alford exchange. This transfer involves a residential development known as Mill Pond Estates, a new development under construction. The present boundary bisects the planned development, rendering provision of service difficult. This request is sought to permit revisions to exchange boundaries so that they will not divide the development, thereby rendering the boundaries more usable in the provision and administration of service. Existing telephone service, local service rates and calling plans will not be affected by the proposed change since there are no existing customers in the area to be transferred.

## ALFORD EXCHANGE

By: F. B. Poag Director

Supplement Section 3 Second Revised Sheet 1 Cancelling First Revised Sheet 1 Effective: August 31, 2006