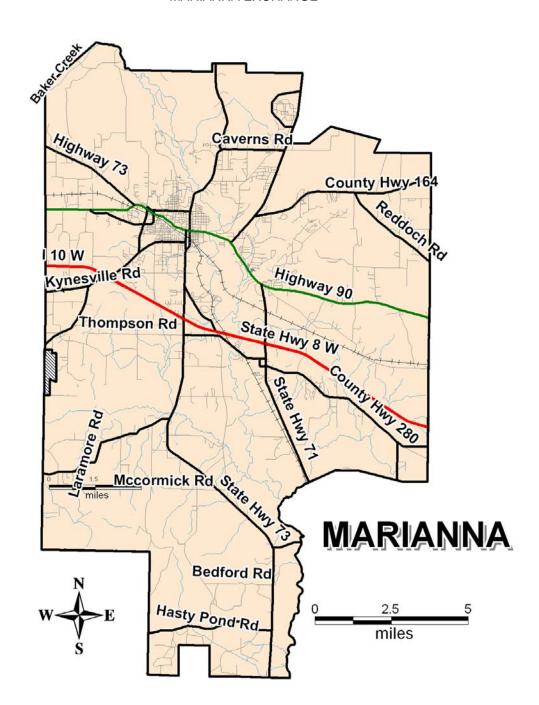

Supplement Section 3 Second Revised Sheet 1
Second Revised Sheet 56

This filing is being submitted to request a boundary transfer from the Marianna exchange to the Alford exchange. This transfer involves a residential development known as Mill Pond Estates, a new development under construction. The present boundary bisects the planned development, rendering provision of service difficult. This request is sought to permit revisions to exchange boundaries so that they will not divide the development, thereby rendering the boundaries more usable in the provision and administration of service. Existing telephone service, local service rates and calling plans will not be affected by the proposed change since there are no existing customers in the area to be transferred.

## MARIANNA EXCHANGE