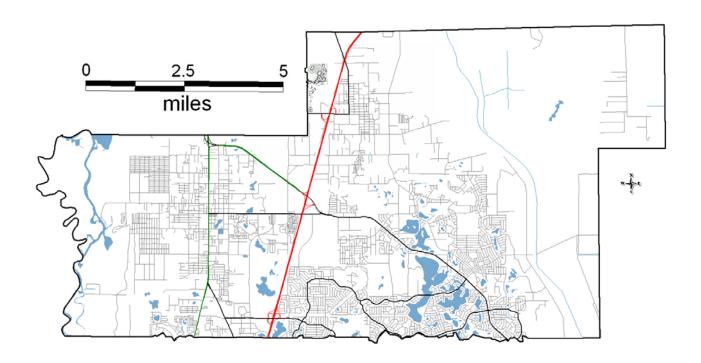

Supplement Section A3 Second Revised Sheet 68

This filing is being submitted to reflect the decisions in Docket No. 060373-TL Order No. PSC-06-0667-PAA-TL issued August 7, 2006. The order sets forth the tariff filing requirements regarding realigning Embarq's Orange City and BellSouth's Deland exchange boundaries to transfer a portion of the Victoria Park Development from the Deland exchange to the Orange City exchange.

# EXCHANGE SERVICE AREA MAP ORANGE CITY EXCHANGE

## ORANGE CITY EXCHANGE