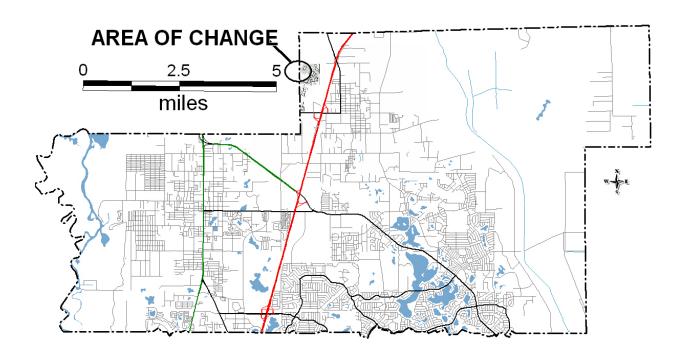

Supplement Section A3 Second Revised Sheet 68

This filing is being submitted to reflect the decisions in Docket No. 060373-TL Order No. PSC-06-0667-PAA-TL issued August 7, 2006. The order sets forth the tariff filing requirements regarding realigning Embarq's Orange City and BellSouth's Deland exchange boundaries to transfer a portion of the Victoria Park Development from the Deland exchange to the Orange City exchange.

# EXCHANGE SERVICE AREA MAP ORANGE CITY EXCHANGE

## ORANGE CITY EXCHANGE