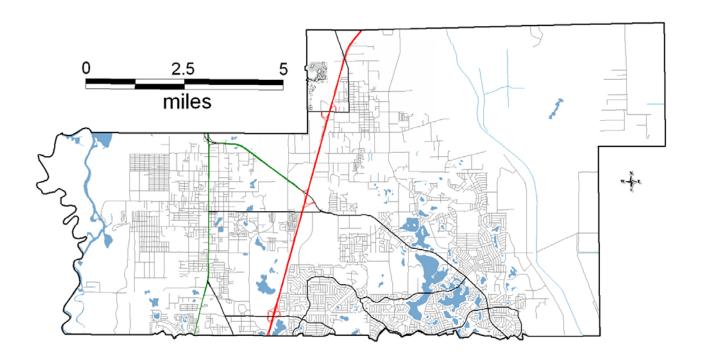

# EXCHANGE SERVICE AREA MAP ORANGE CITY EXCHANGE

Supplement Section A3 Second Revised Sheet 68

This filing is being submitted to reflect the decisions in Docket No. 060373-TL Order No. PSC-06-0667-PAA-TL issued August 7, 2006. The order sets forth the tariff filing requirements regarding realigning Embarq's Orange City and BellSouth's Deland exchange boundaries to transfer a portion of the Victoria Park Development from the Deland exchange to the Orange City exchange.