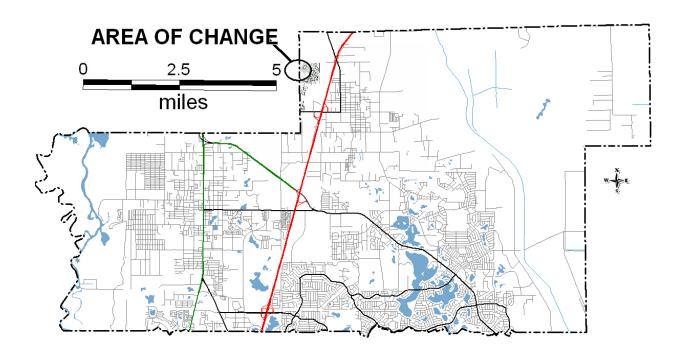

Supplement Section A3 Second Revised Sheet 68

This filing is being submitted to reflect the decisions in Docket No. 060373-TL Order No. PSC-06-0667-PAA-TL issued August 7, 2006. The order sets forth the tariff filing requirements regarding realigning Embarq's Orange City and BellSouth's Deland exchange boundaries to transfer a portion of the Victoria Park Development from the Deland exchange to the Orange City exchange.

## ORANGE CITY EXCHANGE