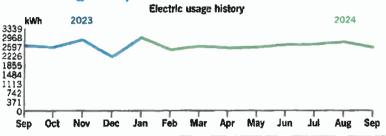

# **Billing summary**

| Previous Amount Due      | \$454.76 |
|--------------------------|----------|
| Payment Received Sep 18  | -454.76  |
| Current Electric Charges | 383.32   |
| Taxes                    | 37.53    |
| Total Amount Due Oct 17  | \$420.85 |

Thank you for your payment.

Know what's below, Call before you dig. Always call 811 before you dig, it's the law. Making this free call at least two full working days before you dig gets utility lines marked and helps protect you from injury and expense. Call 811 or visit Call811.com.

To help us repair malfunctioning streetlights, quickly: 1. Visit dukeenergy.com/lightrepair 2. Provide us with the light's location and your contact information. 3. Specific addresses, landmarks and directions work best.

#### Your usage snapshot



#### Average temperature in degrees

| 78 71         | 54    | 60.      | 1,7     | 57     | 1,0    | DV.  | 17     | (117 |       | - 1      | 79    |
|---------------|-------|----------|---------|--------|--------|------|--------|------|-------|----------|-------|
|               |       | Current  | Month   | Sep    | 2023   | 12-M | onth U | sage | Avg M | onthly L | Jsage |
| Electric (kW  | h)    | 2,5      | 71      | 2,     | 651    | 3    | 31,584 |      |       | 2,632    |       |
| Avg. Daily (k | (Wh)  | 89       | 9       | 8      | 36     |      | 87     |      |       |          |       |
| 12-month u    | sage! | based on | most re | cent h | istory |      |        |      |       |          |       |



Mail your payment at least 7 days before the due date or pay instant