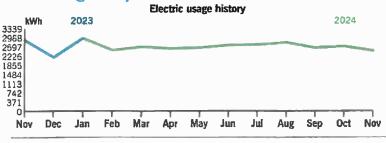

#### Your usage snapshot

|                                               |     | _    |     | Ε   | lectric | usage | history | ,   |     |     |      |     |
|-----------------------------------------------|-----|------|-----|-----|---------|-------|---------|-----|-----|-----|------|-----|
| kWi                                           | h . | 2023 |     |     |         | _     |         | ,   |     |     | 2024 |     |
| 102<br>91<br>80<br>68<br>57<br>46<br>34<br>23 |     | ~    | \   |     | _       | _/    | _       | _   | _/  |     |      |     |
| Oct                                           | Nov | Dec  | Jan | Feb | Mar     | Apr   | May     | nut | Jut | Aug | Sep  | Oct |