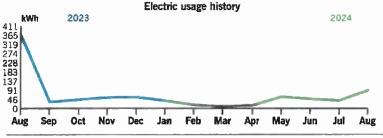

#### Your usage snapshot

|                                               |     | _    |     | Ε   | lectric | usage | history | ,   |     |     |      |     |
|-----------------------------------------------|-----|------|-----|-----|---------|-------|---------|-----|-----|-----|------|-----|
| kWi                                           | h . | 2023 |     |     |         | _     |         | ,   |     |     | 2024 |     |
| 102<br>91<br>80<br>68<br>57<br>46<br>34<br>23 |     | ~    | \   |     | _       | _/    | _       | _   | _/  |     |      |     |
| Oct                                           | Nov | Dec  | Jan | Feb | Mar     | Apr   | May     | nut | Jut | Aug | Sep  | Oct |