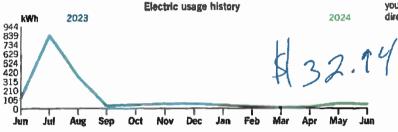

#### Your usage snapshot

#### Average temperature in degrees

| 78 71         | 54    | 60.      | 1,7     | 57     | 1,0    | DV.  | 17     | (117 |       | - 1      | 79    |
|---------------|-------|----------|---------|--------|--------|------|--------|------|-------|----------|-------|
|               |       | Current  | Month   | Sep    | 2023   | 12-M | onth U | sage | Avg M | onthly L | Jsage |
| Electric (kW  | h)    | 2,5      | 71      | 2,     | 651    | 3    | 31,584 |      |       | 2,632    |       |
| Avg. Daily (k | (Wh)  | 89       | 9       | 8      | 36     |      | 87     |      |       |          |       |
| 12-month u    | sage! | based on | most re | cent h | istory |      |        |      |       |          |       |