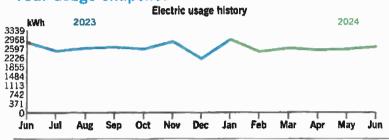

#### Your usage snapshot

|                                               |     | _    |     | Ε   | lectric | usage | history | ,   |     |     |      |     |
|-----------------------------------------------|-----|------|-----|-----|---------|-------|---------|-----|-----|-----|------|-----|
| kWi                                           | h . | 2023 |     |     |         | _     |         | ,   |     |     | 2024 |     |
| 102<br>91<br>80<br>68<br>57<br>46<br>34<br>23 |     | ~    | \   |     | _       | _/    | _       | _   | _/  |     |      |     |
| Oct                                           | Nov | Dec  | Jan | Feb | Mar     | Apr   | May     | nut | Jut | Aug | Sep  | Oct |