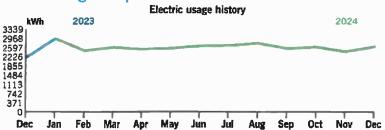

#### Your usage snapshot

|                                               |     | _    |     | Ε   | lectric | usage | history | ,   |     |     |      |     |
|-----------------------------------------------|-----|------|-----|-----|---------|-------|---------|-----|-----|-----|------|-----|
| kWi                                           | h . | 2023 |     |     |         | _     |         | ,   |     |     | 2024 |     |
| 102<br>91<br>80<br>68<br>57<br>46<br>34<br>23 |     | ~    | \   |     | _       | _/    | _       | _   | _/  |     |      |     |
| Oct                                           | Nov | Dec  | Jan | Feb | Mar     | Apr   | May     | nut | Jut | Aug | Sep  | Oct |