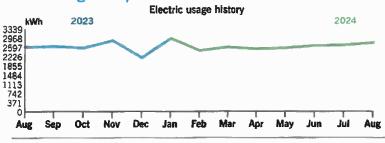

#### Your usage snapshot

|                                               |     | _    |     | Ε   | lectric | usage | history | ,   |     |     |      |     |
|-----------------------------------------------|-----|------|-----|-----|---------|-------|---------|-----|-----|-----|------|-----|
| kWi                                           | h . | 2023 |     |     |         | _     |         | ,   |     |     | 2024 |     |
| 102<br>91<br>80<br>68<br>57<br>46<br>34<br>23 |     | ~    | \   |     | _       | _/    | _       | _   | _/  |     |      |     |
| Oct                                           | Nov | Dec  | Jan | Feb | Mar     | Apr   | May     | nut | Jut | Aug | Sep  | Oct |