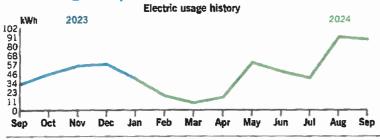

#### Your usage snapshot

|                                               |     | _    |     | Ε   | lectric | usage | history | ,   |     |     |      |     |
|-----------------------------------------------|-----|------|-----|-----|---------|-------|---------|-----|-----|-----|------|-----|
| kWi                                           | h . | 2023 |     |     |         | _     |         | ,   |     |     | 2024 |     |
| 102<br>91<br>80<br>68<br>57<br>46<br>34<br>23 |     | ~    | \   |     | _       | _/    | _       | _   | _/  |     |      |     |
| Oct                                           | Nov | Dec  | Jan | Feb | Mar     | Apr   | May     | nut | Jut | Aug | Sep  | Oct |