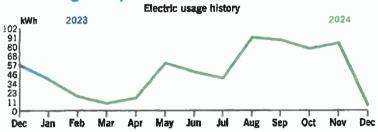

#### Your usage snapshot

|                                               |     | _    |     | Ε   | lectric | usage | history | ,   |     |     |      |     |
|-----------------------------------------------|-----|------|-----|-----|---------|-------|---------|-----|-----|-----|------|-----|
| kWi                                           | h . | 2023 |     |     |         | _     |         | ,   |     |     | 2024 |     |
| 102<br>91<br>80<br>68<br>57<br>46<br>34<br>23 |     | ~    | \   |     | _       | _/    | _       | _   | _/  |     |      |     |
| Oct                                           | Nov | Dec  | Jan | Feb | Mar     | Apr   | May     | nut | Jut | Aug | Sep  | Oct |