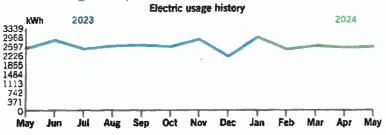

#### Your usage snapshot

#### Average temperature in degrees

| 78 71         | 54    | 60.      | 1,7     | 57     | 1,0    | DV.  | 17     | (117 |       | - 1      | 79    |
|---------------|-------|----------|---------|--------|--------|------|--------|------|-------|----------|-------|
|               |       | Current  | Month   | Sep    | 2023   | 12-M | onth U | sage | Avg M | onthly L | Jsage |
| Electric (kW  | h)    | 2,5      | 71      | 2,     | 651    | 3    | 31,584 |      |       | 2,632    |       |
| Avg. Daily (k | (Wh)  | 89       | 9       | 8      | 36     |      | 87     |      |       |          |       |
| 12-month u    | sage! | based on | most re | cent h | istory |      |        |      |       |          |       |