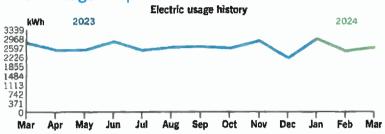

inder. Stay away from power lines. Do not work near overhead lines. Always assume that downed lines are energized and dangerous. Report downed power lines to Duke Energy immediately by calling 800-228-8485.

National Renewable Energy Day is March 21, so there's no better time to sign up for Clean Energy Connection and support solar energy without rooftop panels. Learn more at duke-energy.com/ Celebrate.

Learn how to lower your bill with an online or free on-site Business Energy Check. This no-cost analysis provides you with specific tips on how to save energy and qualify for valuable rebates for energysavings measures. You may also qualify for a FREE Commercial Energy Savings Kit, Go to duke-energy.com/FreeBizCheck or email prescriptiveincentives@duke-energy.com.

## Your usage snapshot



## Average temperature in degrees

| 66'      | 71*      | 740  | 78      | 81      | 82'    | 78     | /1•  | 64      | P0.  | ,     | 37       | 87    |
|----------|----------|------|---------|---------|--------|--------|------|---------|------|-------|----------|-------|
|          |          |      | Current | Month   | Mar    | 2023   | 12-M | lonth U | sage | Avg M | onthly L | Isage |
| Electric | (kWh)    |      | 2,6     | 19      | 2,     | 807    | ;    | 31,404  |      |       | 2,617    |       |
| Avg. Da  | aily (kW | h)   | 84      | ļ       | 8      | 38     |      | 86      |      |       |          |       |
| 12-moi   | nth usas | ze b | ased ол | most re | cent h | istory |      |         |      |       |          |       |



Mail your payment at least 7 days before