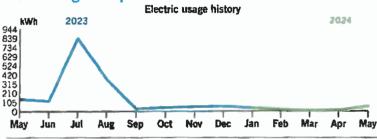

#### Your usage snapshot

|                                               |     | _    |     | Ε   | lectric | usage | history | ,   |     |     |      |     |
|-----------------------------------------------|-----|------|-----|-----|---------|-------|---------|-----|-----|-----|------|-----|
| kWi                                           | h . | 2023 |     |     |         | _     |         | ,   |     |     | 2024 |     |
| 102<br>91<br>80<br>68<br>57<br>46<br>34<br>23 |     | ~    | \   |     | _       | _/    | _       | _   | _/  |     |      |     |
| Oct                                           | Nov | Dec  | Jan | Feb | Mar     | Apr   | May     | nut | Jut | Aug | Sep  | Oct |