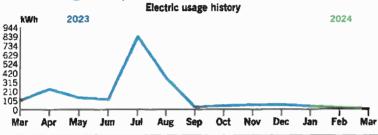

#### Your usage snapshot

|                                               |     | _    |     | Ε   | lectric | usage | history | ,   |     |     |      |     |
|-----------------------------------------------|-----|------|-----|-----|---------|-------|---------|-----|-----|-----|------|-----|
| kWi                                           | h . | 2023 |     |     |         | _     |         | ,   |     |     | 2024 |     |
| 102<br>91<br>80<br>68<br>57<br>46<br>34<br>23 |     | ~    | \   |     | _       | _/    | _       | _   | _/  |     |      |     |
| Oct                                           | Nov | Dec  | Jan | Feb | Mar     | Apr   | May     | nut | Jut | Aug | Sep  | Oct |