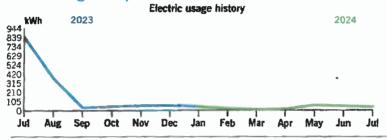

# Your usage snapshot

#### Average temperature in degrees

| 78 71        | * 64  | - 60     | +2      | 5 2"   | 90     | AB   | 7       | BL   | III.  | - #    | 147   |
|--------------|-------|----------|---------|--------|--------|------|---------|------|-------|--------|-------|
|              |       | Curren   | t Month | Sep    | 2023   | 12-M | lonth U | sage | Avg M | onthly | Usage |
| Electric (k) | Nh)   | 8        | 8       | 3      | 32     |      | 565     |      |       | 47     |       |
| Avg. Daily   | (kWh) |          | 3       |        | 1      |      | 2       |      |       |        |       |
| 12-month     | usage | based or | most re | cent h | istory |      |         |      |       |        |       |