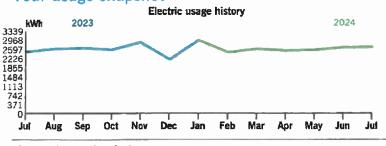

#### Your usage snapshot

#### Average temperature in degrees

| 78 71         | 54    | 60.      | 1,7     | 57     | 1,0    | DV.  | 17     | (117 |       | - 1      | 79    |
|---------------|-------|----------|---------|--------|--------|------|--------|------|-------|----------|-------|
|               |       | Current  | Month   | Sep    | 2023   | 12-M | onth U | sage | Avg M | onthly L | Jsage |
| Electric (kW  | h)    | 2,5      | 71      | 2,     | 651    | 3    | 31,584 |      |       | 2,632    |       |
| Avg. Daily (k | (Wh)  | 89       | 9       | 8      | 36     |      | 87     |      |       |          |       |
| 12-month u    | sage! | based on | most re | cent h | istory |      |        |      |       |          |       |