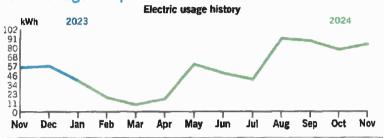

ce Non-Demand Sec (GS-1).

For a complete listing of all Florida rates and riders, visit dukeenergy.com/rates



Service address
CITRUS WATERWORKS INC
5265 W BANDY LN
\*COMM\*

Bill date Nov 22, 2024 For service Oct 24 - Nov 20 28 days

Account number 9100 8516 7134

#### **Billing summary**

| Previous Amount Due      | \$32.93 |
|--------------------------|---------|
| Payment Received Nov 15  | -32.93  |
| Current Electric Charges | 30.00   |
| Taxes                    | 2.94    |
| Total Amount Due Dec 13  | \$32.94 |



Thank you for your payment.

Duke Energy Florida utilized fuel in the following proportions to generate your power: Coal 8.5%, Purchased Power 4.4%, Gas 81.1%, Oil 0.1%, Nuclear 0%, Solar 5.9% (For prior 12 months ending September 30, 2024).

#### Your usage snapshot



#### Average temperature in degrees

| 64      | 6C         | - 5      | 60      |              | JRD  | - 0     | . 0 |             | - 4   |
|---------|------------|----------|---------|--------------|------|---------|-----|-------------|-------|
|         |            | Current  | Month   | Nov 2023     | 12-M | onth Us | age | Avg Monthly | Usage |
| Electri | (kWh)      | 84       | 4       | 55           |      | 626     |     | 52          |       |
| Avg. D  | aily (kWh) | 3        |         | 2            |      | 2       |     |             |       |
| 12-mc   | nth usage  | based on | most re | cent history |      |         |     |             |       |



Please return this portion with your payment. Thank you for your pusiness.



Account number 9100 8516 7134

Duke Energy R