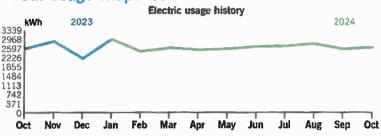

#### Your usage snapshot

|                                               |     | _    |     | Ε   | lectric | usage | history | ,   |     |     |      |     |
|-----------------------------------------------|-----|------|-----|-----|---------|-------|---------|-----|-----|-----|------|-----|
| kWi                                           | h . | 2023 |     |     |         | _     |         | ,   |     |     | 2024 |     |
| 102<br>91<br>80<br>68<br>57<br>46<br>34<br>23 |     | ~    | \   |     | _       | _/    | _       | _   | _/  |     |      |     |
| Oct                                           | Nov | Dec  | Jan | Feb | Mar     | Apr   | May     | nut | Jut | Aug | Sep  | Oct |