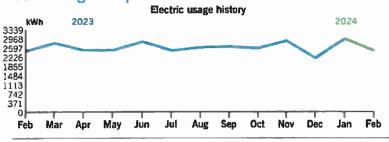

#### Your usage snapshot

|                                               |     | _    |     | Ε   | lectric | usage | history | ,   |     |     |      |     |
|-----------------------------------------------|-----|------|-----|-----|---------|-------|---------|-----|-----|-----|------|-----|
| kWi                                           | h . | 2023 |     |     |         | _     |         | ,   |     |     | 2024 |     |
| 102<br>91<br>80<br>68<br>57<br>46<br>34<br>23 |     | ~    | \   |     | _       | _/    | _       | _   | _/  |     |      |     |
| Oct                                           | Nov | Dec  | Jan | Feb | Mar     | Apr   | May     | nut | Jut | Aug | Sep  | Oct |