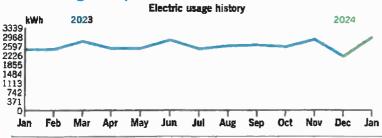

#### Average temperature in degrees

| 60 17 31         | 1.61                 | 77           | 1 4 79         | 77 1 10           |
|------------------|----------------------|--------------|----------------|-------------------|
|                  | <b>Current Month</b> | Dec 2023     | 12-Month Usage | Avg Monthly Usage |
| Electric (kWh)   | 2,649                | 2,190        | 31,647         | 2,637             |
| Avg. Daily (kWh) | 85                   | 88           | 86             |                   |
| 12-month usage   | based on most re     | cent history |                |                   |