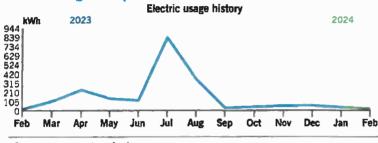

#### Your usage snapshot

|                                               |     | _    |     | Ε   | lectric | usage | history | ,   |     |     |      |     |
|-----------------------------------------------|-----|------|-----|-----|---------|-------|---------|-----|-----|-----|------|-----|
| kWi                                           | h . | 2023 |     |     |         | _     |         | ,   |     |     | 2024 |     |
| 102<br>91<br>80<br>68<br>57<br>46<br>34<br>23 |     | ~    | \   |     | _       | _/    | _       | _   | _/  |     |      |     |
| Oct                                           | Nov | Dec  | Jan | Feb | Mar     | Apr   | May     | nut | Jut | Aug | Sep  | Oct |