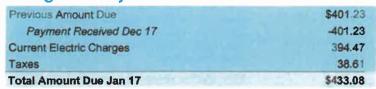

#### Billing summary

| Total Amount Due Dec 17  | \$401.23 |
|--------------------------|----------|
| Taxes                    | 35.77    |
| Current Electric Charges | 365.46   |
| Payment Received Nov 19  | -431.01  |
| Previous Amount Due      | \$431.01 |