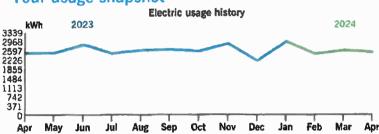

#### Your usage snapshot

#### Average temperature in degrees

| 60               | 90 97                | 17 (9)1      | B A (A         | 12 6 37           |
|------------------|----------------------|--------------|----------------|-------------------|
|                  | <b>Current Month</b> | Dec 2023     | 12-Month Usage | Avg Monthly Usage |
| Electric (kWh)   | 7                    | 57           | 576            | 48                |
| Avg. Daily (kWh) | 0                    | 2            | 2              |                   |
| 12-month usage   | based on most re     | cent history |                |                   |