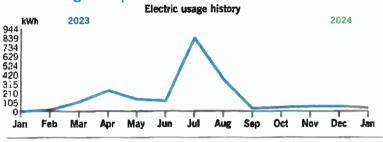

#### Your usage snapshot

|                                               |     | _    |     | Ε   | lectric | usage | history | ,   |     |     |      |     |
|-----------------------------------------------|-----|------|-----|-----|---------|-------|---------|-----|-----|-----|------|-----|
| kWi                                           | h . | 2023 |     |     |         | _     |         | ,   |     |     | 2024 |     |
| 102<br>91<br>80<br>68<br>57<br>46<br>34<br>23 |     | ~    | \   |     | _       | _/    | _       | _   | _/  |     |      |     |
| Oct                                           | Nov | Dec  | Jan | Feb | Mar     | Apr   | May     | nut | Jut | Aug | Sep  | Oct |