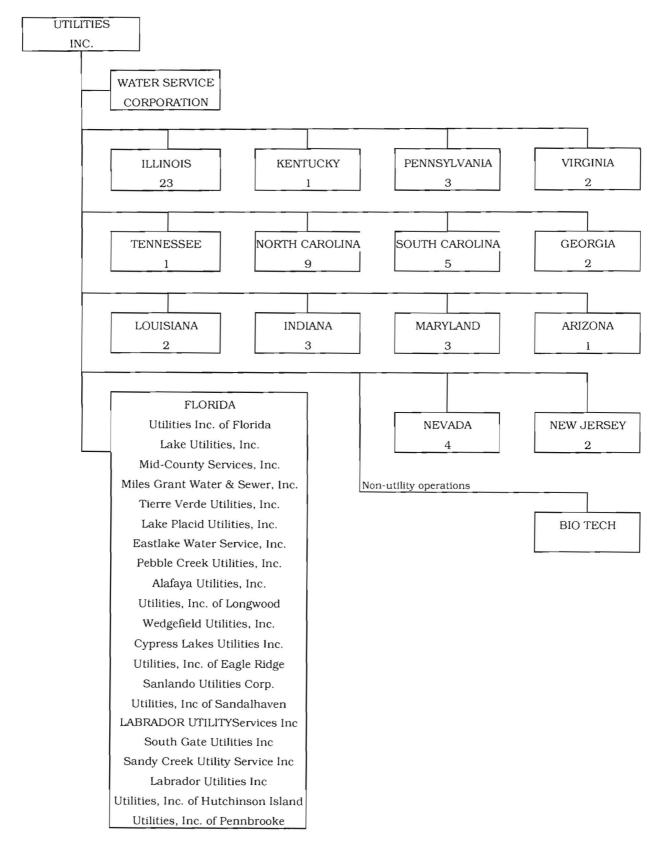

## PARENT / AFFILIATE ORGANIZATION CHART

Current as of 12/31/2010

Complete below an organizational chart that show all parents, subsidiaries and affiliates of the utility. The chart must also show the relationship between the utility and affiliates listed on E-7, E-10(a) and E-10(b).

UTILITIES, INC. -- PARENT COMPANY

WATER SERVICE CORP. -- SERVICE COMPANY SUPPLYING MOST SERVICES REQUIRED BY UTILITY.

UTILITIES INC. of FLORIDA -- provides office personnel and administrative staff.

SEE ATTACHED

### Parent And Affiliate Organizational Chart

UTILITIES, INC. - Parent Company

WATER SERVICE CORP. - Service organization providing administrative and other service functions for the utility.

NOTE: Within each state except Fiorida is the number of companies owned.