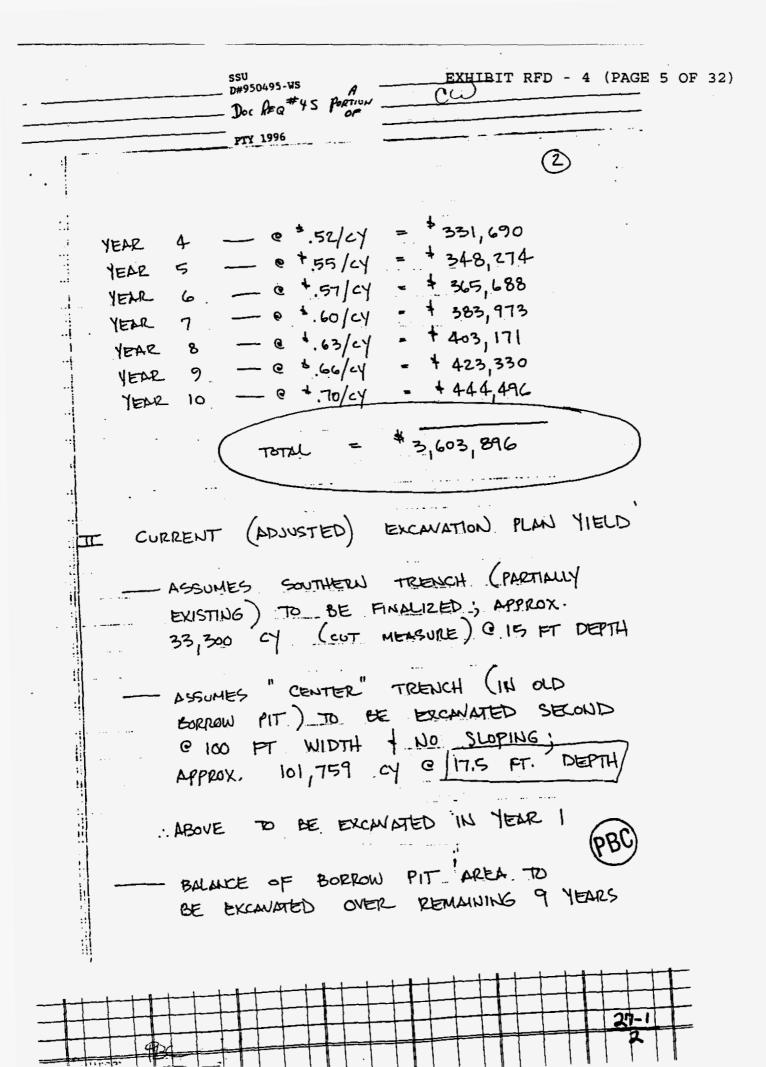

In 1992 Southern States hired and paid Appraisal Research to do an appraisal of the mining potential of the Dude Property.

The value of the mining potential of the Dude Property with 100 acres used as a borrow pit was stated by Appraisal Research to be \$3,600,000.

Audit Exception No. 3, continued.

OPIMION: Out of the 160 acres of the Dude property, the appraisal states that 100 acres were available for the pit mining. Allocating the \$886,409 proposed as Dude property development costs based on acres devoted to mining vs. acres for a water source yields the following:

|                         | <b>ACRES</b> | PERCENT |       |
|-------------------------|--------------|---------|-------|
| Mining acres            | 100          | 62.5%   |       |
| Water source acres      | 60           | 37.5%   |       |
| Total acres             | 160          | 100.0%  |       |
| Total costs to be alloc | ated are:    | \$88    | 6,409 |
| 4                       |              |         |       |

|                   |                     | •         |
|-------------------|---------------------|-----------|
|                   | Mining percent      | 62.5%     |
| Development costs | allocated to mining | \$554,000 |
| Balance allocated | to water source     | 332,409   |
|                   | Total allocated     | \$886,409 |