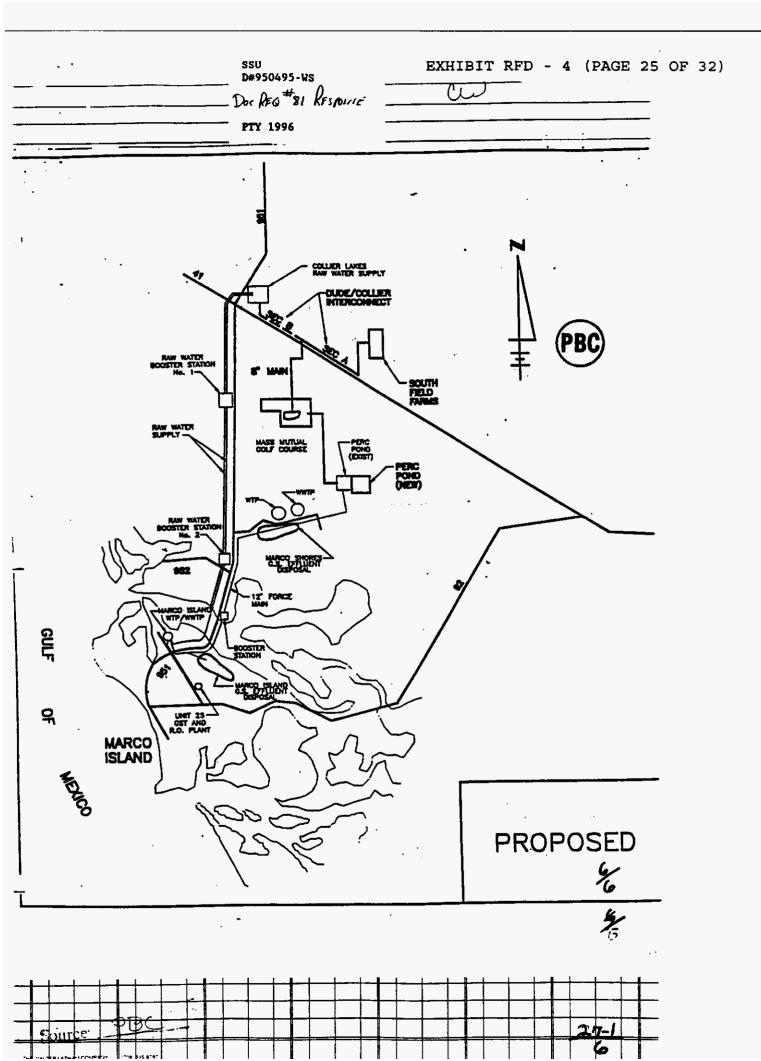

As mentioned in the Facts section, Southern States provided a letter between two of its officers Re: Raw Water Supply - Mass. Mutual Golf Course outlining and mapping its planned provision of raw irrigation water for Mass. Mutual Golf Course. See attached map which was enclosed in the letter.

Southern States provided an April 4, 1991, letter between two of its officers outlining its planned provision of raw irrigation water for Mass. Mutual Golf Course. The letter stated that, "Water supply for this project will come from the "Dude Project" (Southfield Farms)."

Concerning the water source classification, documents obtained during SSU field work indicate that the water source at the Dude property was to be used for raw water sales to Massachusetts Mutual Golf Course. This golf course is out of SSU's certificated service area and the revenue would be nonutility income. According to a draft of an agreement between Collier County, Mass. Mutual Golf Course and Southern States (Tri-party agreement), Southern States was to provide raw irrigation water as an interim step towards eventually providing treated effluent for irrigation.