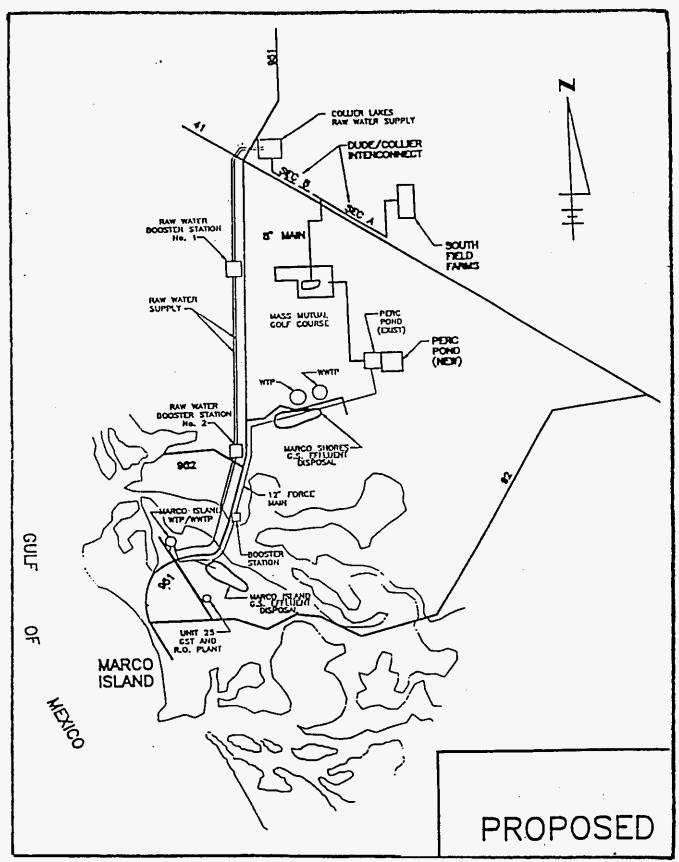

Southern States provided an April 4, 1991, letter between two of its officers outlining its planned provision of raw irrigation water for Mass. Mutual Golf Course. The letter stated that, "Water supply for this project will come from the "Dude Project" (Southfield Farms)."

Concerning the water source classification, documents obtained during SSU field work indicate that the water source at the Dude property was to be used for raw water sales to Massachusetts Mutual Golf Course. This golf course is out of SSU's certificated service area and the revenue would be nonutility income. According to a draft of an agreement between Collier County, Mass. Mutual Golf Course and Southern States (Tri-party agreement), Southern States was to provide raw irrigation water as an interim step towards eventually providing treated effluent for irrigation.

As mentioned in the Facts section, Southern States provided a letter between two of its officers Re: Raw Water Supply - Mass. Mutual Golf Course outlining and mapping its planned provision of raw irrigation water for Mass. Mutual Golf Course. See attached map which was enclosed in the letter.