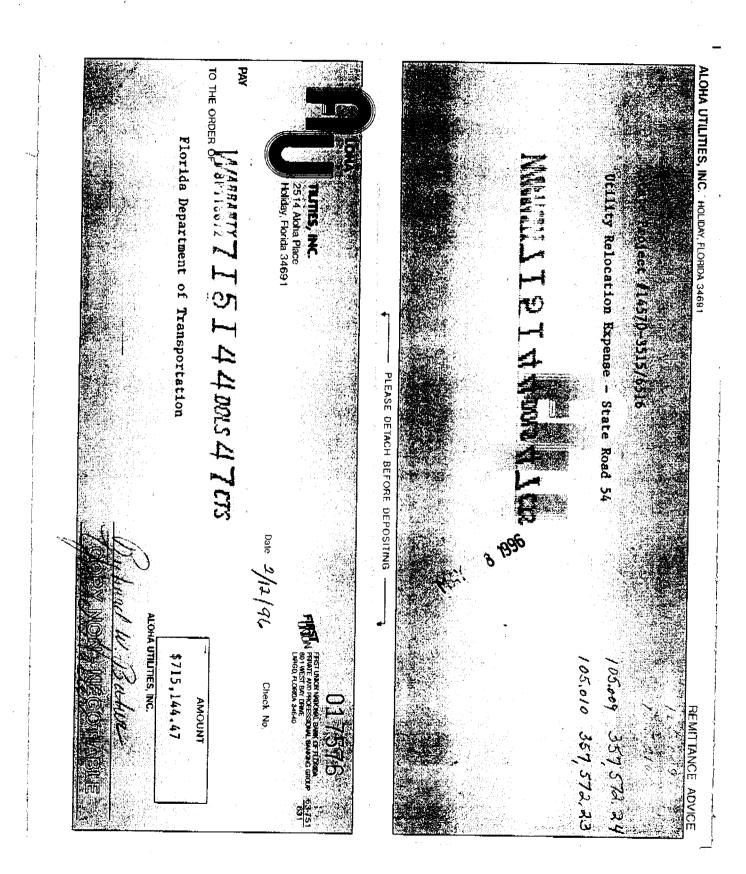

9. Regarding Aloha's \$715,144.47 advance payment to the FDOT, please provide a copy of the check or Electronic Funds Transfer (EFT) confirmation of this payment.

<u>Utility Response</u> - Attached is a copy of this and related documents submitted as **Exhibit "F"**.