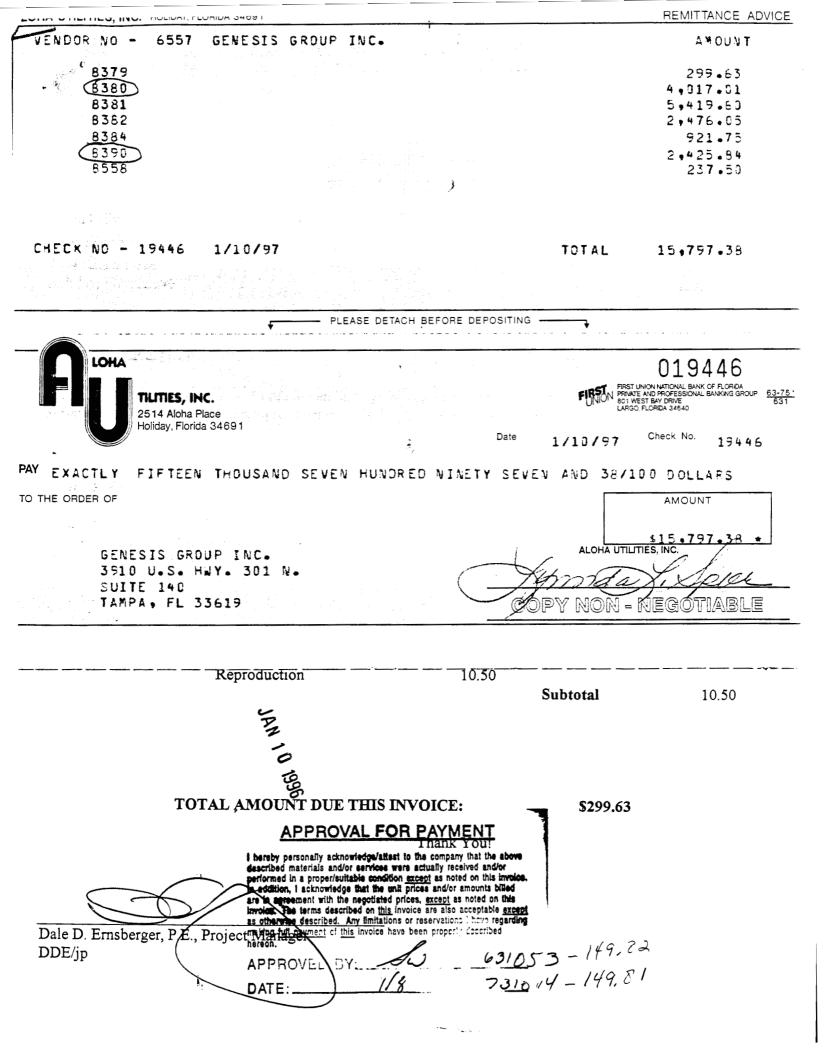

5. Aloha submitted under Attachment 1 of its Application, a letter dated February 6, 1998 from Dale D. Ernsberger, P.E. of Genesis Group, Inc. (Genesis) to Steve Watford of Aloha.

(a) Please indicate whether Aloha paid the entire \$128,573.14 for the engineering design services and then received a reimbursement of \$83,178.07 from the FDOT. If not, please explain why this did not occur.

Utility Response - Aloha did pay the entire amount of the \$128,573.14. However, that amount did not constitute the entire amount that the Utility paid for these engineering services. The total amount incurred by the Utility for these services totalled \$148,415.99. Attached are schedules and copies of invoices from the beginning of the project in 1995 through March of 1997 showing the total engineering costs accrued for this project of \$148,415.99. The \$128,573.14 figure was the figure shown by Genesis Engineering as having been accrued up through February 6, 1996 related to this project. The Utility continued to incur engineering costs related to this project up through at least March of 1997. Please see the letter dated February 6, 1996 submitted with the original Application which indicates that the \$128,573.14 figure was only the amount accrued up through the date of that letter. The Utility was reimbursed \$83,178.07 from FDOT in April of 1986. See a copy of the check payable to Aloha in that amount attached hereto as **Exhibit "C"**.