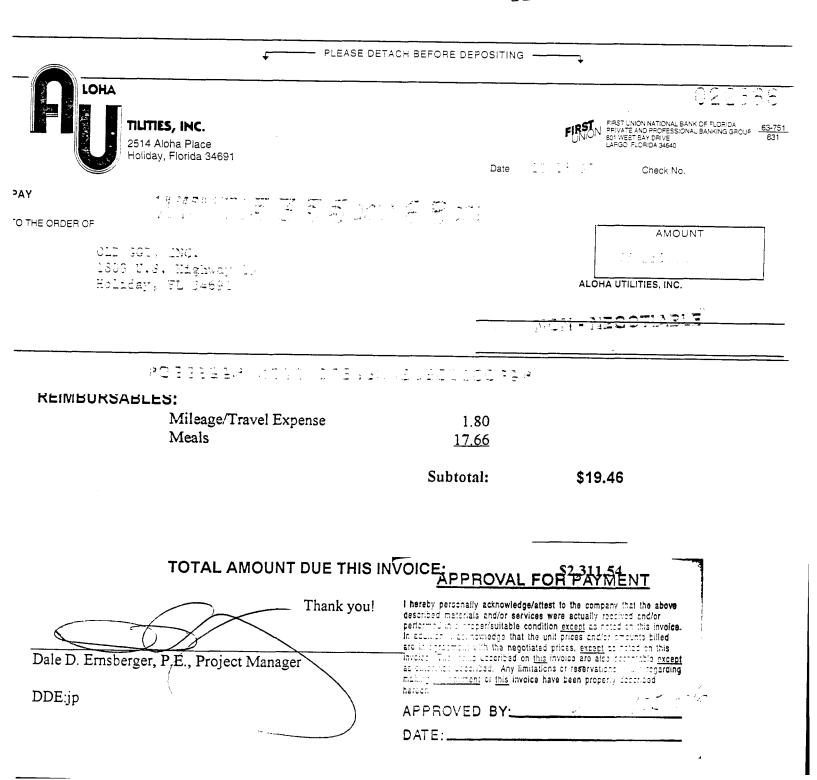

5. Aloha submitted under Attachment 1 of its Application, a letter dated February 6, 1998 from Dale D. Ernsberger, P.E. of Genesis Group, Inc. (Genesis) to Steve Watford of Aloha.

(a) Please indicate whether Aloha paid the entire \$128,573.14 for the engineering design services and then received a reimbursement of \$83,178.07 from the FDOT. If not, please explain why this did not occur.

Utility Response - Aloha did pay the entire amount of the \$128,573.14. However, that amount did not constitute the entire amount that the Utility paid for these engineering services. The total amount incurred by the Utility for these services totalled \$148,415.99. Attached are schedules and copies of invoices from the beginning of the project in 1995 through March of 1997 showing the total engineering costs accrued for this project of \$148,415.99. The \$128,573.14 figure was the figure shown by Genesis Engineering as having been accrued up through February 6, 1996 related to this project. The Utility continued to incur engineering costs related to this project up through at least March of 1997. Please see the letter dated February 6, 1996 submitted with the original Application which indicates that the \$128,573.14 figure was only the amount accrued up through the date of that letter. The Utility was reimbursed \$83,178.07 from FDOT in April of 1986. See a copy of the check payable to Aloha in that amount attached hereto as **Exhibit "C"**.