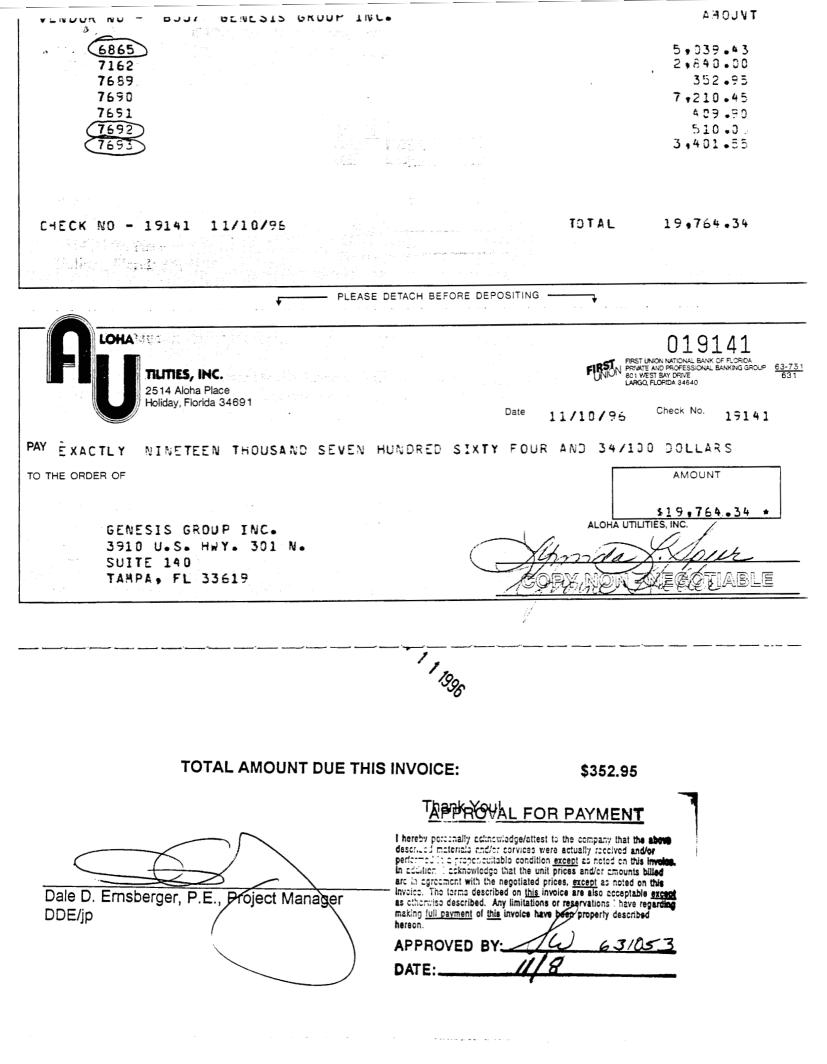

5. Aloha submitted under Attachment 1 of its Application, a letter dated February 6, 1998 from Dale D. Ernsberger, P.E. of Genesis Group, Inc. (Genesis) to Steve Watford of Aloha.

(a) Please indicate whether Aloha paid the entire \$128,573.14 for the engineering design services and then received a reimbursement of \$83,178.07 from the FDOT. If not, please explain why this did not occur.

Utility Response - Aloha did pay the entire amount of the \$128,573.14. However, that amount did not constitute the entire amount that the Utility paid for these engineering services. The total amount incurred by the Utility for these services totalled \$148,415.99. Attached are schedules and copies of invoices from the beginning of the project in 1995 through March of 1997 showing the total engineering costs accrued for this project of \$148,415.99. The \$128,573.14 figure was the figure shown by Genesis Engineering as having been accrued up through February 6, 1996 related to this project. The Utility continued to incur engineering costs related to this project up through at least March of 1997. Please see the letter dated February 6, 1996 submitted with the original Application which indicates that the \$128,573.14 figure was only the amount accrued up through the date of that letter. The Utility was reimbursed \$83,178.07 from FDOT in April of 1986. See a copy of the check payable to Aloha in that amount attached hereto as **Exhibit "C"**.