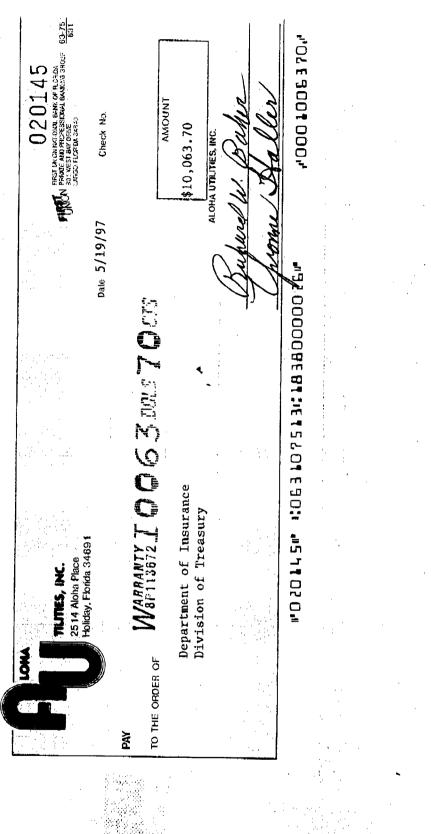

 OTH
 FPSC-BUREAU OF RECORDS
 FPSC-RECORDS/REPORTING

3. Pursuant to Mr. Henry E. Humbert's April 10, 1997 letter to Mr. Pete Gavalis, please state whether Aloha obtained and submitted to the FDOI a certified check of \$10,063.70. If not, please explain why this did not occur.

<u>Utility Response</u> - Attached as "**Exhibit B**" is a check made payable to FDOI in the amount of \$10,063.70 dated May 9, 1997.