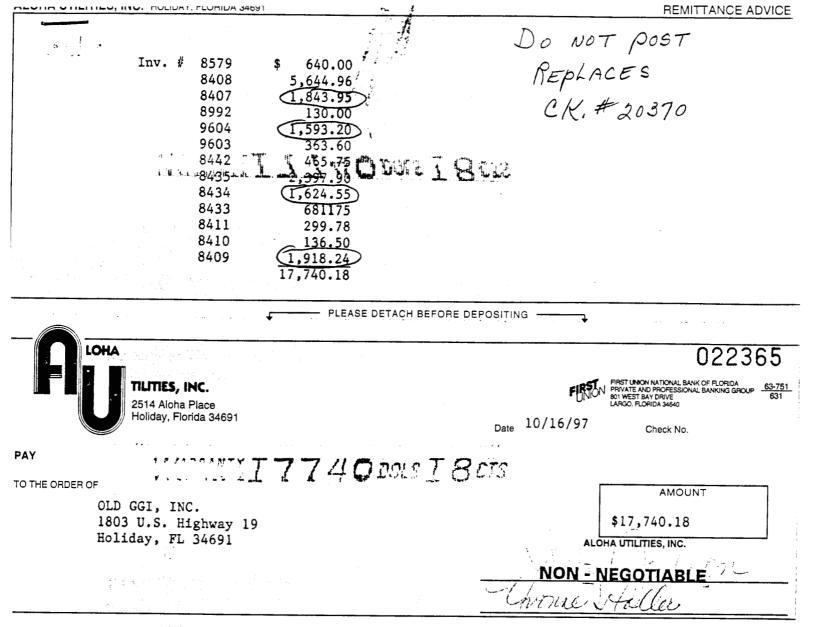

5. Aloha submitted under Attachment 1 of its Application, a letter dated February 6, 1998 from Dale D. Ernsberger, P.E. of Genesis Group, Inc. (Genesis) to Steve Watford of Aloha.

(a) Please indicate whether Aloha paid the entire \$128,573.14 for the engineering design services and then received a reimbursement of \$83,178.07 from the FDOT. If not, please explain why this did not occur.

Utility Response - Aloha did pay the entire amount of the \$128,573.14. However, that amount did not constitute the entire amount that the Utility paid for these engineering services. The total amount incurred by the Utility for these services totalled \$148,415.99. Attached are schedules and copies of invoices from the beginning of the project in 1995 through March of 1997 showing the total engineering costs accrued for this project of \$148,415.99. The \$128,573.14 figure was the figure shown by Genesis Engineering as having been accrued up through February 6, 1996 related to this project. The Utility continued to incur engineering costs related to this project up through at least March of 1997. Please see the letter dated February 6, 1996 submitted with the original Application which indicates that the \$128,573.14 figure was only the amount accrued up through the date of that letter. The Utility was reimbursed \$83,178.07 from FDOT in April of 1986. See a copy of the check payable to Aloha in that amount attached hereto as **Exhibit "C"**.