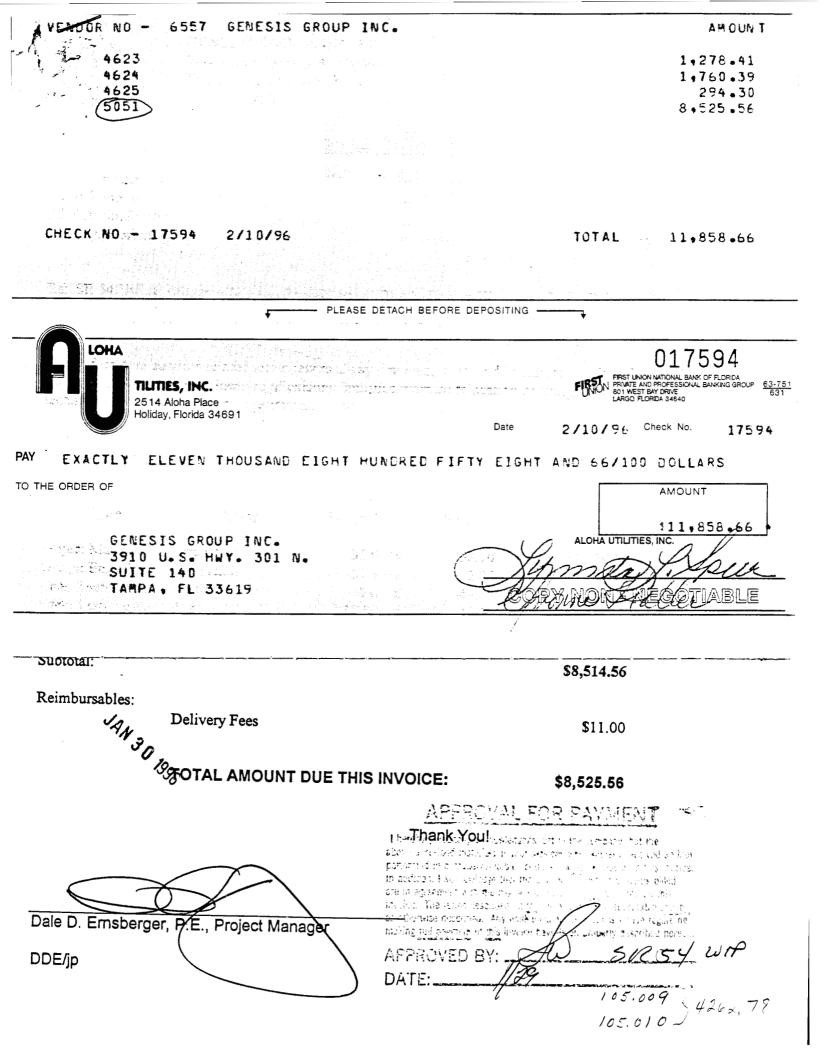

5. Aloha submitted under Attachment 1 of its Application, a letter dated February 6, 1998 from Dale D. Ernsberger, P.E. of Genesis Group, Inc. (Genesis) to Steve Watford of Aloha.

(a) Please indicate whether Aloha paid the entire \$128,573.14 for the engineering design services and then received a reimbursement of \$83,178.07 from the FDOT. If not, please explain why this did not occur.

Utility Response - Aloha did pay the entire amount of the \$128,573.14. However, that amount did not constitute the entire amount that the Utility paid for these engineering services. The total amount incurred by the Utility for these services totalled \$148,415.99. Attached are schedules and copies of invoices from the beginning of the project in 1995 through March of 1997 showing the total engineering costs accrued for this project of \$148,415.99. The \$128,573.14 figure was the figure shown by Genesis Engineering as having been accrued up through February 6, 1996 related to this project. The Utility continued to incur engineering costs related to this project up through at least March of 1997. Please see the letter dated February 6, 1996 submitted with the original Application which indicates that the \$128,573.14 figure was only the amount accrued up through the date of that letter. The Utility was reimbursed \$83,178.07 from FDOT in April of 1986. See a copy of the check payable to Aloha in that amount attached hereto as **Exhibit "C"**.