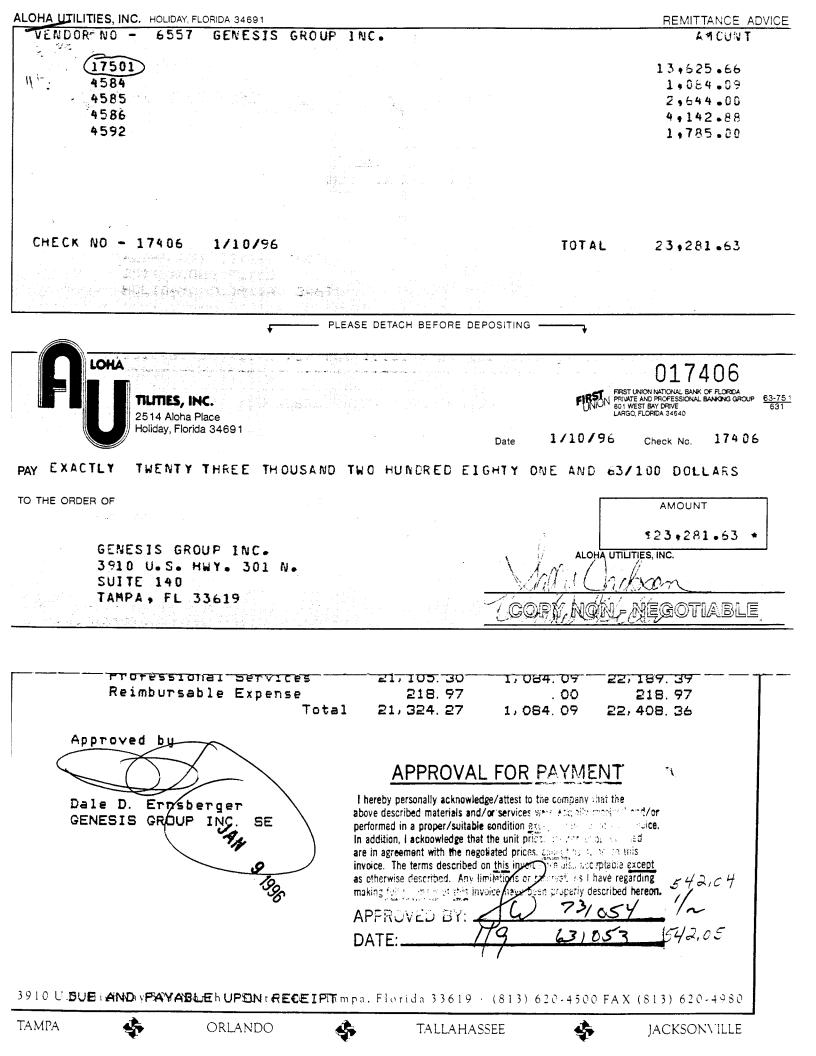

5. Aloha submitted under Attachment 1 of its Application, a letter dated February 6, 1998 from Dale D. Ernsberger, P.E. of Genesis Group, Inc. (Genesis) to Steve Watford of Aloha.

(a) Please indicate whether Aloha paid the entire \$128,573.14 for the engineering design services and then received a reimbursement of \$83,178.07 from the FDOT. If not, please explain why this did not occur.

Utility Response - Aloha did pay the entire amount of the \$128,573.14. However, that amount did not constitute the entire amount that the Utility paid for these engineering services. The total amount incurred by the Utility for these services totalled \$148,415.99. Attached are schedules and copies of invoices from the beginning of the project in 1995 through March of 1997 showing the total engineering costs accrued for this project of \$148,415.99. The \$128,573.14 figure was the figure shown by Genesis Engineering as having been accrued up through February 6, 1996 related to this project. The Utility continued to incur engineering costs related to this project up through at least March of 1997. Please see the letter dated February 6, 1996 submitted with the original Application which indicates that the \$128,573.14 figure was only the amount accrued up through the date of that letter. The Utility was reimbursed \$83,178.07 from FDOT in April of 1986. See a copy of the check payable to Aloha in that amount attached hereto as **Exhibit "C"**.