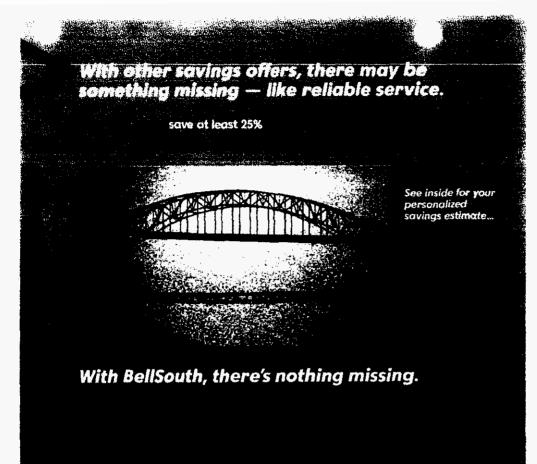

# ome back to BellSouth. Save at least 25%

on your monthly local service- that's just \$19.30 per line per month

# **Aus get:**

- Free line in stallation\*
- . Hunting at no churge
- Special savings on Internet services

## me back to FellSouth

At at least 25% off BellSouth local service tariffed rates when you select a 36-month term agreement. You'll so get free line installation, free hunting (rollover), and you'll be eligible for special savings on BellSouth ternet services such as BellSouth FastAccess<sup>®</sup> DSL and BellSouth<sup>®</sup> Dedicated Internet Access service.

## me back to reliability

me back to BellSouth, your trusted source for quality communications services. With 99.999% dial tone liability, you can count on the BellSouth network to work for you. That kind of reliability is critical to eping your business, your customers and your co-workers connected.

### me back to a wide range of products and services

disouth offers i nuch more than just local phone service. From wireless to high speed ternet access, voice messaging, wireless e-mail and more, BellSouth can provide au with a solution that's right for your small business. Since it can all be billed on au BellSouth Lill, you'll have only one provider to call. At BellSouth, our goal is to diver the high-jucility, affordable products and services you need to maximize your ammunication; and grow your business.

# me back to BellSouth's superior service

BellSouth, your savings are backed by more than 100 years of quality service. Intact a BellSouth Small Business Specialist today and let show you have we can benefit your business.

ome back to BellSouth today and start saving, all 1-888-868-3943 or visit ww.bellsouth.com/smallbusiness

BellSouth is the 2001 recipient of the LD. Power and Associates Award for "Highest Customer Satisfaction With Small Business Local Telephone Service Praviders"<sup>†</sup>