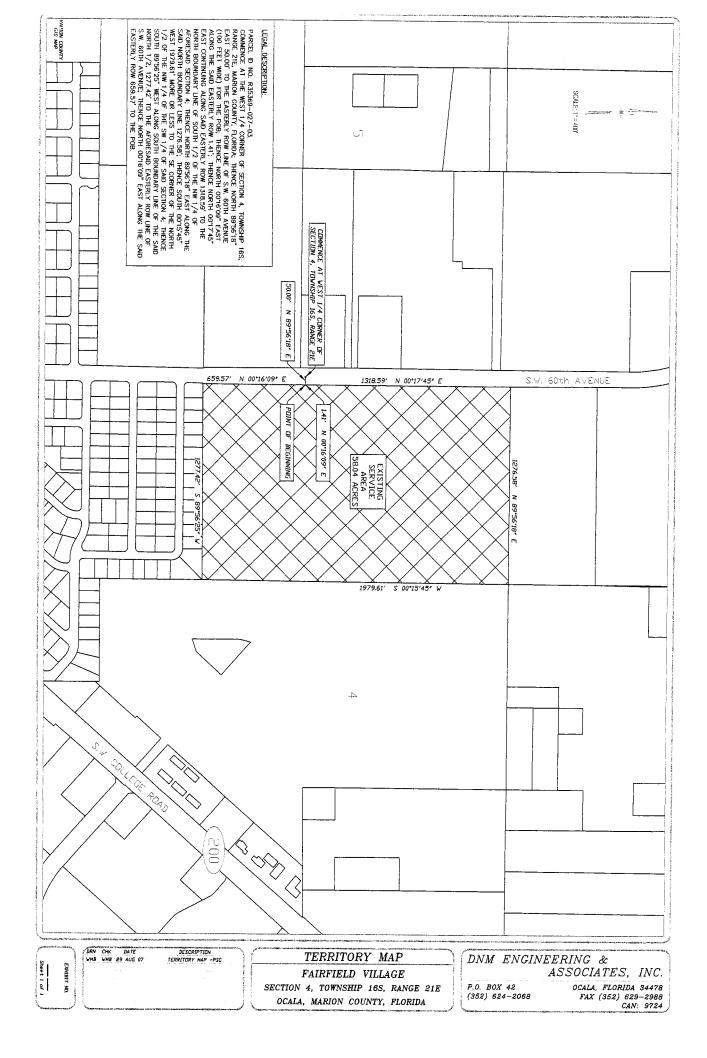

#### DESCRIPTION OF TERRITORY SERVED

CENTURY-FAIRFIELD VILLAGE,LTD. SERVES 296 residential customers located in Marion county Blorida.

Section 04 Township 16S RANGE 21E

SUING OFFICER

WATER TARIFF

Ocala Florida, Marion County Section 04 Township 16S Range 21E

TIYLE

WATER TARIFF

#### DESCRIPTION OF TERRITORY SERVED

CENTURY-FAIRFIELD VILLAGE, LTD. SERVES 296 residential customers.

Located in Ocala FL. Marion County

Section 04 Township 16S Range 21E

IBSUING OFFICER

NAME OF COMPANY CENTURY - FAIRFIELD VILLAGE, LTD.