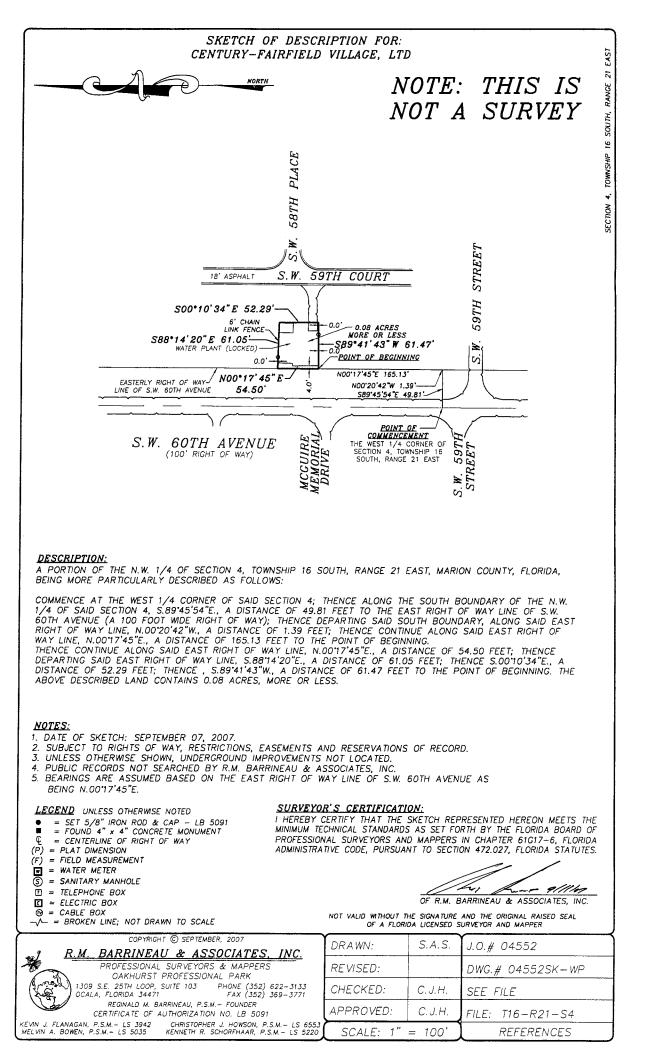

#### DESCRIPTION OF TERRITORY SERVED

CENTURY-FAIRFIELD VILLAGE,LTD. SERVES 296 residential customers located in Marion county Blorida.

Section 04 Township 16S RANGE 21E

SUING OFFICER

WATER TARIFF

Ocala Florida, Marion County Section 04 Township 16S Range 21E

TIYLE

WATER TARIFF

#### DESCRIPTION OF TERRITORY SERVED

CENTURY-FAIRFIELD VILLAGE, LTD. SERVES 296 residential customers.

Located in Ocala FL. Marion County

Section 04 Township 16S Range 21E

IBSUING OFFICER

NAME OF COMPANY CENTURY - FAIRFIELD VILLAGE, LTD.