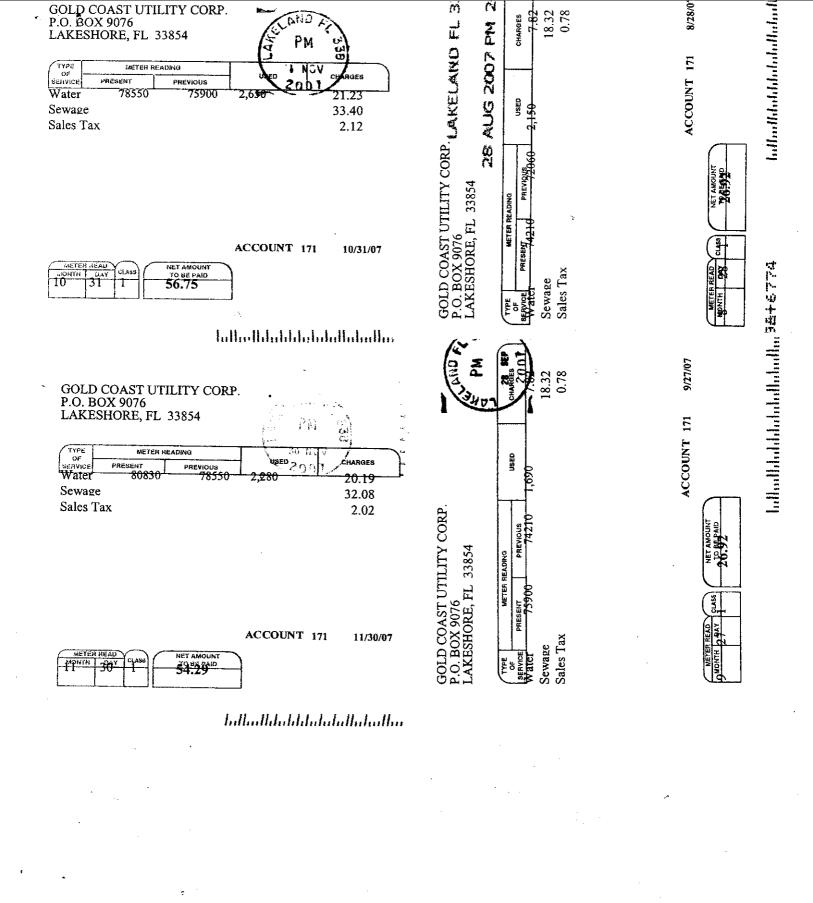

# GOLD COAST UTILITY CORP P.O. BOX 9076 LAKELAND FL 338 LAKESHORE, FL 33854

31 JUL 2007 PM 2 L

6896 \$26.92 8-5-67

ACCOUNT 170 7/31/07

95+6641

Teller Helidaldaka kaladha dhada (

GOLD COAST UTILITY CORP. LAKELAND FL 338 P.O. BOX 9076 LAKESHORE, FL 33854

28 AUG 2007 PM 1 T

| TYPE       | METER REA | ADING    |        |         |
|------------|-----------|----------|--------|---------|
| OF SERVICE | PRESENT   | PRÉVICUS | USED   | CHARGES |
| Water      | 194970    | 174910   | 20,060 | 24.69   |
| Sewage     |           |          |        | 18.32   |
| Sales Ta   | x         | 1.06     |        | 2.47    |

Ck t= 69.09 8.25.09 \$145.48

98+6641

Influellshildshiladishidadish

GOLD COAST UTILITY CORP. P.O. BOX 9076 LAKESHORE, FL 33854

hilladdalahaladahalladlad

GOLD COAST UTILITY CORP. LAKELAND FL 338 P.O. BOX 9076 LAKESHORE, FL 33854