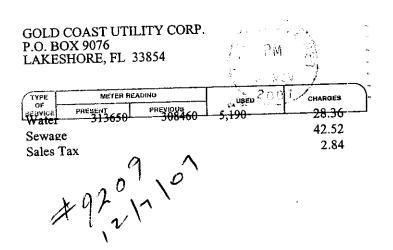

# GOLD COAST UTILITY CORP P.O. BOX 9076 LAKELAND FL 338 LAKESHORE, FL 33854

31 JUL 2007 PM 2 L

6896 \$26.92 8-5-67

ACCOUNT 170 7/31/07

95+6641

Teller Helidaldaka kaladha dhada (

GOLD COAST UTILITY CORP. LAKELAND FL 338 P.O. BOX 9076 LAKESHORE, FL 33854

28 AUG 2007 PM 1 T

| TYPE       | METER REA | ADING    |        |         |
|------------|-----------|----------|--------|---------|
| OF SERVICE | PRESENT   | PRÉVICUS | USED   | CHARGES |
| Water      | 194970    | 174910   | 20,060 | 24.69   |
| Sewage     |           |          |        | 18.32   |
| Sales Ta   | x         | 1.06     |        | 2.47    |

Ck t= 69.09 8.25.09 \$145.48

98+6641

Influellshildshiladishidadish

GOLD COAST UTILITY CORP. P.O. BOX 9076 LAKESHORE, FL 33854

hilladdalahaladahalladlad

GOLD COAST UTILITY CORP. LAKELAND FL 338 P.O. BOX 9076 LAKESHORE, FL 33854

31 DEC 2007 PM 1 T

ACCOUNT 170

12/29/07

4+554i

talladlalalalalalalalalalalal

73 } ^

GOLD COAST UTILITY CORP. P.O. BOX 9076 LAKESHORE, FL 33854

| LAILLO   | 1010,1-       |          | 10 mg | ි<br>ි  | _ ~ |
|----------|---------------|----------|-------------------------------------------|---------|-----|
| TYPE     | METER READING |          | USED 37 (                                 | GHARGES | J.: |
| SERVICE  | PRESENT       | PREVIOUS | ~ 50°                                     | 1 1 1   |     |
| Water    | 225260        | 222730   | 2,530                                     | 20.89   |     |
| ,        |               |          |                                           | 32.97   |     |
| Sewage   |               |          |                                           | 2.09    |     |
| Sales Ta | 1X            |          |                                           | 2.07    |     |

ACCOUNT 170 11/30/07

| / |     | )<br>TER | READ | $\overline{}$ | NET AMOUNT |
|---|-----|----------|------|---------------|------------|
|   | MON | TH       | 30   | CLASS         | 55.95      |
|   |     |          | L    | !J            |            |