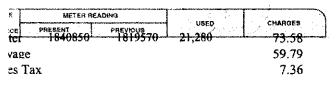

ピフ

ACCOUNT 178 5/30/07

12+2505

والمرابات المراب المراب

MAY 30THB, 11 2007 / \$ 28.07 cost

1370 4×1TS

\$ 48.20 COST

4 TIMES THE UNITS
FOR \$2000 CETS COST

TYPE OF SERVICE METER READING USED CHARGES PRESENT PREVIOUS Water 118460 117090. T.370 17.63 Sewage 28.81 Sales Tax 1.76

GOLD COAST UTILITY CORPLAKELAND FL 338

ACCOUNT 178 12/29/07 NET AMOUNT MONTH DAY CLASS

31 DEC 2007 PM 1 L

GOLD COAST UTILITY CORP. LAKELAND FL 338 P.O. BOX 9076

LAKESHORE, FL 33854

28 AUG 2007 PM 2 T

P.O. BOX 9076

LAKESHORE, FL 33854

| TYPE          | METER READING |          | <u></u> :    |                |
|---------------|---------------|----------|--------------|----------------|
| OF<br>SERVICE | PRESENT       | PREVIOUS | USED         | CHARGES        |
| Water         | 112560        | 112550   | 10           | 7.82           |
| Sewage        |               |          | - Company of | 18.32          |
| Sales Tax     |               | NAG      |              | • 0.78         |
| Credit        | CH            | INVY     |              | (35.71)        |
|               |               | nill     | てング          | •              |
|               | U             | IN 3     |              | and the second |