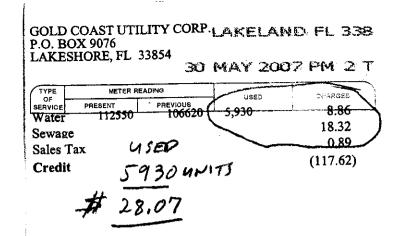

| Contact and Submi                                                                                                                                                            | ssion Information                                                  |
|------------------------------------------------------------------------------------------------------------------------------------------------------------------------------|--------------------------------------------------------------------|
| FIRST NAME: GARY R.  LAST NAME: DIEHR  STREET ADDRESS: 2707 HOLMES  CITY: LAKE WALES STATE: FC  TELEPHONE NUMBER: (863 696 3896 EMAIL  YOUR GOLDCOAST UTILITY ACCOUNT NUMBER | FLORIDA ZIP CODE: 33898<br>ADDRESS: OLDMAN 579@ VERLZON, N<br>:178 |
| Utility Service Supplied To The Above Address:                                                                                                                               | Yes □ No                                                           |
| Complaint is about the new water and sewage rates Gold Coast Utility Corporation P.O. Box 9076 Lakeshore, FL 33854                                                           | charged by:                                                        |
| COMPLAIN <sup>-</sup>                                                                                                                                                        | T DETAILS                                                          |
| THE RECENT RATE INCRE,                                                                                                                                                       | OSE IS OBSCENE                                                     |
| COMPARE LAST VERRS B, 11 of                                                                                                                                                  | MAY 30 TH 2007                                                     |
| 45125 5,930 UNITS FOR \$                                                                                                                                                     | 28.07 WITH THE CHREST                                              |
| THE REZENT RATE INCRE,<br>COMPARE LAST YEARS BILL OF<br>USING 5,930 UNITS FOR #<br>DEC. 31ST, 2007 BILL USING                                                                | 13704NITS FOR \$4820.                                              |
| WITH YOUR NEW RATES :                                                                                                                                                        | I USED 1/4 THE AMOUNT                                              |
| OF WATER FIND A                                                                                                                                                              | 804+ 75% MORE.                                                     |
|                                                                                                                                                                              |                                                                    |
|                                                                                                                                                                              |                                                                    |
| HAVE YOU CONTACTED THE PUBLIC SERVICE OF ABOUT THIS COMPLAINT?   SINGATURE:   DATE: 1/16/2008                                                                                | COMMISSION PREVIOUSLY  THAT'S NEXT !!                              |

ピフ

ACCOUNT 178 5/30/07

12+2505

والمرابات المراب المراب

MAY 30THB, 11 2007 / \$ 28.07 cost

1370 4×1TS

\$ 48.20 COST

4 TIMES THE UNITS
FOR \$2000 CETS COST