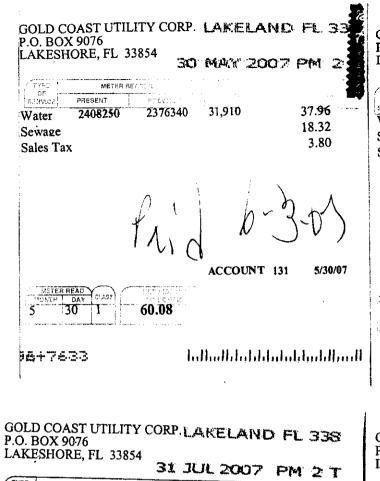

Staff has received conflicting information about whether a meeting had taken place in which information about the responsibility of maintaining the lines within the Nalcrest subdivision was discussed. However, Order No. PSC-07-0609-PAA-WS, issued July 30, 2007, in Docket No. 060246-WS, established rates for an 8" meter to serve the Nalcrest subdivision (see page 24 of the Order). With the addition of this meter, as stated above, the Utility's responsibility ends at the meter. As such, the responsibility of maintaining the distribution lines behind the meter are borne by the customer. If you wish to use the existing meters put in place by the prior owner of the Utility, you may contact the Utility and try to reach an agreement.

In your letter, you also stated that you would like to request a hearing in order to resolve your issues with respect to this matter. The proposed agency action Order No. PSC-07-0609-PAA-WS, approving an increase in water and wastewater rates in Polk County by GCUC, was issued on July 30, 2007. Thereafter, any person whose substantial interests were affected by this Order could have filed a petition for a formal proceeding within twenty days of the issuance of this Order. No such objection was filed and this Order became final on August 20, 2007. Thus, the time period allotted for substantially affected individuals to request a formal administrative hearing has passed.