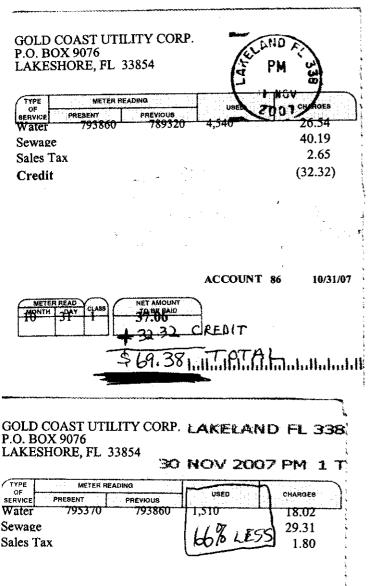

31 DEC 2007 PM 1 T

ACCOUNT 170

12/29/07

4+554i

talladlalalalalalalalalalalal

73 } ^

GOLD COAST UTILITY CORP. P.O. BOX 9076 LAKESHORE, FL 33854

| LAILLO   | 1010,1-       |          | 10 mg | ි<br>ි  | _ ~ |
|----------|---------------|----------|-------------------------------------------|---------|-----|
| TYPE     | METER READING |          | USED 37 (                                 | GHARGES | J.: |
| SERVICE  | PRESENT       | PREVIOUS | ~ 50°                                     | 1 1 1   |     |
| Water    | 225260        | 222730   | 2,530                                     | 20.89   |     |
| ,        |               |          |                                           | 32.97   |     |
| Sewage   |               |          |                                           | 2.09    |     |
| Sales Ta | 1X            |          |                                           | 2.07    |     |

ACCOUNT 170 11/30/07

| / |     | )<br>TER | READ | $\overline{}$ | NET AMOUNT |
|---|-----|----------|------|---------------|------------|
|   | MON | TH       | 30   | CLASS         | 55.95      |
|   |     |          | L    | !J            |            |