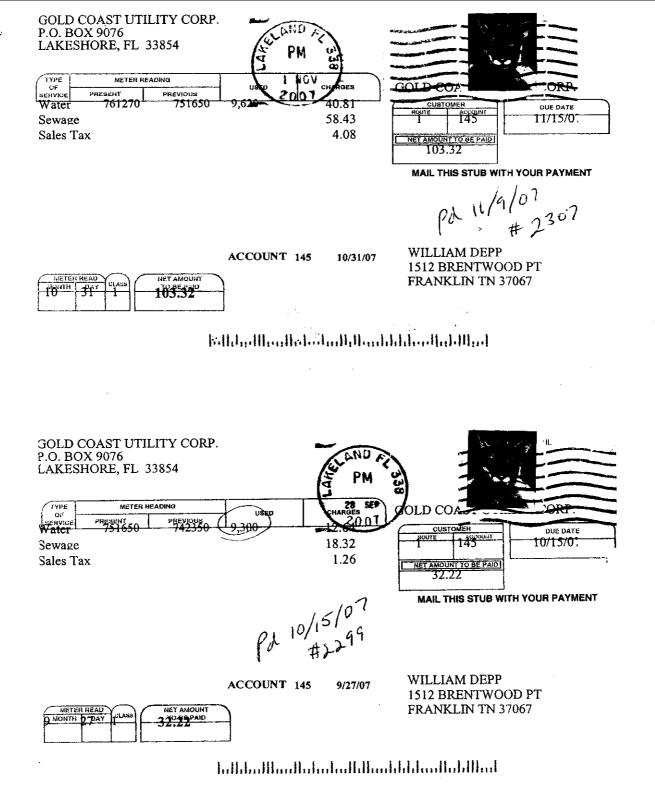

| Contact and Submission Information                                                                                                                                                                                            |
|-------------------------------------------------------------------------------------------------------------------------------------------------------------------------------------------------------------------------------|
| FIRST NAME:  LAST NAME:  STREET ADDRESS: 25 02 Holmes Drive  CITY: Lake Wales STATE: FL FLORIDA ZIP CODE: 33898  TELEPHONE NUMBER: (6/5)5/6-9702 EMAIL ADDRESS: b bdepp@gmail.com  YOUR GOLDCOAST UTILITY ACCOUNT NUMBER: 145 |
| Utility Service Supplied To The Above Address:   Yes   No                                                                                                                                                                     |
| Complaint is about the new water and sewage rates charged by:  Gold Coast Utility Corporation  P.O. Box 9076  Lakeshore, FL 33854                                                                                             |
| COMPLAINT DETAILS                                                                                                                                                                                                             |
| The increase is extreme? Ours tripled for 300 more gallons. We are on a fixed income and this is unreasonable.  Sor everyone! We have no additional service yet the charge tripled. Please remaider.                          |
| HAVE YOU CONTACTED THE PUBLIC SERVICE COMMISSION PREVIOUSLY ABOUT THIS COMPLAINT? PAYES D NO                                                                                                                                  |
| SINGATURE: 250 DATE: 1-17-08                                                                                                                                                                                                  |