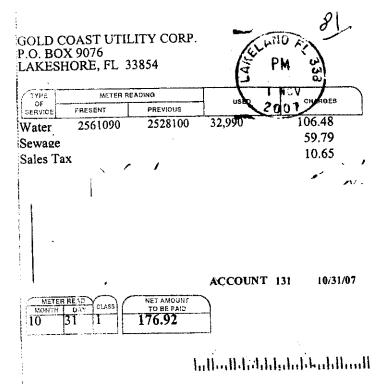

# GOLD COAST UTILITY CORP P.O. BOX 9076 LAKELAND FL 338 LAKESHORE, FL 33854

31 JUL 2007 PM 2 L

6896 \$26.92 8-5-67

ACCOUNT 170 7/31/07

95+6641

Teller Helidaldaka kaladha dhada (

GOLD COAST UTILITY CORP. LAKELAND FL 338 P.O. BOX 9076 LAKESHORE, FL 33854

28 AUG 2007 PM 1 T

| TYPE       | METER REA | ADING    |        |         |
|------------|-----------|----------|--------|---------|
| OF SERVICE | PRESENT   | PRÉVICUS | USED   | CHARGES |
| Water      | 194970    | 174910   | 20,060 | 24.69   |
| Sewage     |           |          |        | 18.32   |
| Sales Ta   | x         | 1.06     |        | 2.47    |

Ck t= 69.09 8.25.09 \$145.48

98+6641

Influellshildshiladishidadish

GOLD COAST UTILITY CORP. P.O. BOX 9076 LAKESHORE, FL 33854

hilladdalahaladahalladlad

GOLD COAST UTILITY CORP. LAKELAND FL 338 P.O. BOX 9076 LAKESHORE, FL 33854

31 DEC 2007 PM 1 T

ACCOUNT 170

12/29/07

4+554i

talladlalalalalalalalalalalal

73 } ^

GOLD COAST UTILITY CORP. P.O. BOX 9076 LAKESHORE, FL 33854

| LAILLO   | 1010,1-       |          | 10 mg | ි<br>ි  | _ ~ |
|----------|---------------|----------|-------------------------------------------|---------|-----|
| TYPE     | METER READING |          | USED 37 (                                 | GHARGES | J.: |
| SERVICE  | PRESENT       | PREVIOUS | ~ 50°                                     | 1 1 1   |     |
| Water    | 225260        | 222730   | 2,530                                     | 20.89   |     |
| ,        |               |          |                                           | 32.97   |     |
| Sewage   |               |          |                                           | 2.09    |     |
| Sales Ta | 1X            |          |                                           | 2.07    |     |

ACCOUNT 170 11/30/07

| / |     | )<br>TER | READ | $\overline{}$ | NET AMOUNT |
|---|-----|----------|------|---------------|------------|
|   | MON | TH       | 30   | CLASS         | 55.95      |
|   |     |          | L    | !J            |            |