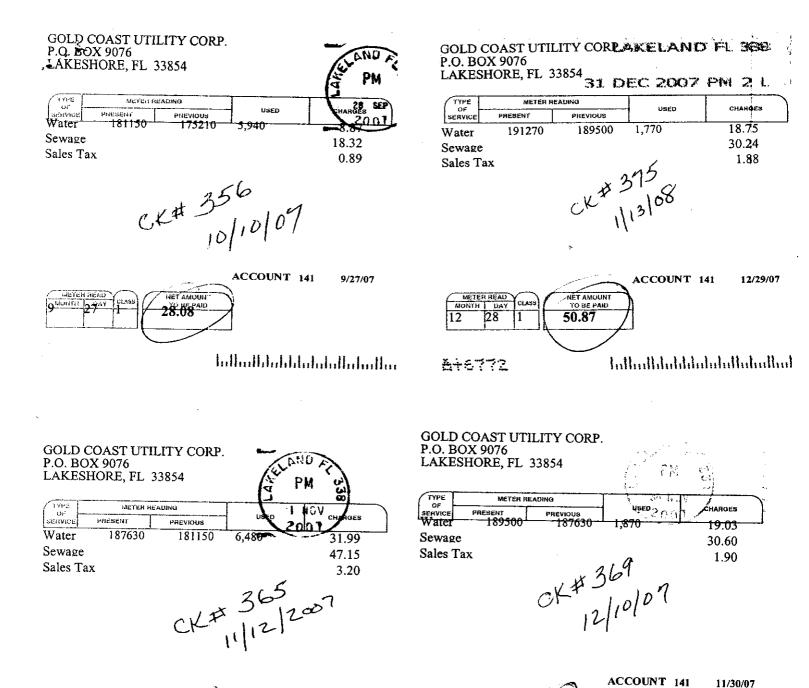

|
|                                                                                               |
|                                                                                               |
|                                                                                               |
|                                                                                               |
|                                                                                               |
| HAVE YOU CONTACTED THE PUBLIC SERVICE COMMISSION PREVIOUSLY ABOUT THIS COMPLAINT?   YES TO NO |
| SINGATURE James R. Laylar                                                                     |
| DATE: 1-14-08                                                                                 |



ACCOUNT 141

հոհահետեփանահանանան

NET AMOUNT

82.34

CLASS

10/31/07

204Y

1...//...//./../../../../../../...//...//

| Contact and Submission Information                                                          |
|---------------------------------------------------------------------------------------------|
| FIRST NAME: C. THELSEN CHARLES                                                              |
| LAST NAME: THでISEN                                                                          |
| STREET ADDRESS: 2208 WILDEN POND DR                                                         |
| CITY: LAKE VALUES STATE: FL FLORIDA ZIP CODE: 33890                                         |
| TELEPHONE NUMBER: (863) 696-16(1 EMAIL ADDRESS:                                             |
| YOUR