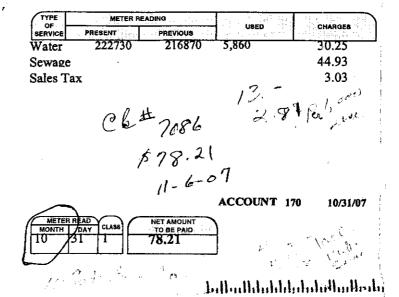

31 DEC 2007 PM 1 T

ACCOUNT 170

12/29/07

4+554i

talladlalalalalalalalalalalal

73 } ^

GOLD COAST UTILITY CORP. P.O. BOX 9076 LAKESHORE, FL 33854

| LAILLO   | 1010,1-       |          | 10 mg | ි<br>ි  | _ ~ |
|----------|---------------|----------|-------------------------------------------|---------|-----|
| TYPE     | METER READING |          | USED 37 (                                 | GHARGES | J.: |
| SERVICE  | PRESENT       | PREVIOUS | ~ 50°                                     | 1 1 1   |     |
| Water    | 225260        | 222730   | 2,530                                     | 20.89   |     |
| ,        |               |          |                                           | 32.97   |     |
| Sewage   |               |          |                                           | 2.09    |     |
| Sales Ta | 1X            |          |                                           | 2.07    |     |

ACCOUNT 170 11/30/07

| / |     | )<br>TER | READ | $\overline{}$ | NET AMOUNT |
|---|-----|----------|------|---------------|------------|
|   | MON | TH       | 30   | CLASS         | 55.95      |
|   |     |          | L    | !J            |            |