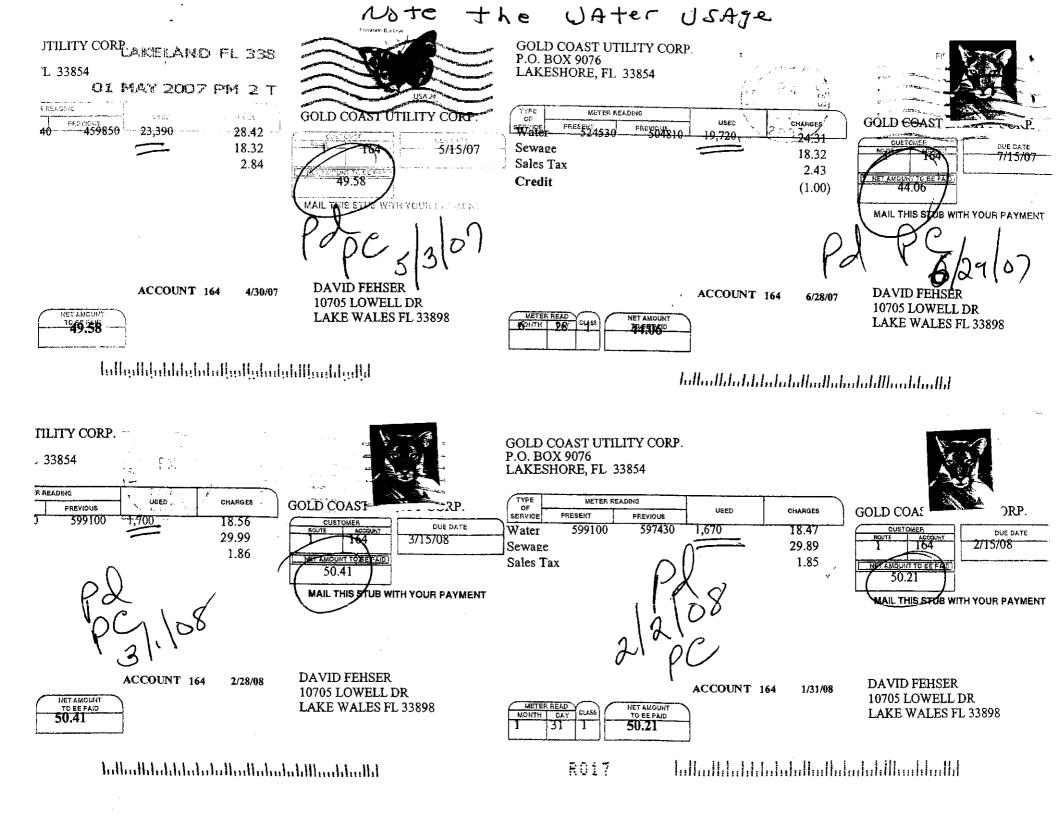

You will find that many of the petitioners have enclosed copies of their water and sewer bills to demonstrate how the increase has affected them. Using my own case, for example, I received a bill from Gold Coast Utilities for \$49.58 for 23,390 gallons of water (mostly irrigation). After the increase I received a bill for \$50.21 for 1670 gallons of water. Under the new rules and rates, if you leave for the summer and do not use any water or sewer at all, your bill will be approximately \$40.00.

# GOLD COAST UTILITY CORP P.O. BOX 9076 LAKELAND FL 338 LAKESHORE, FL 33854

31 JUL 2007 PM 2 L

6896 \$26.92 8-5-67

ACCOUNT 170 7/31/07

95+6641

Teller Helidaldaka kaladha dhada (

GOLD COAST UTILITY CORP. LAKELAND FL 338 P.O. BOX 9076 LAKESHORE, FL 33854

28 AUG 2007 PM 1 T

| TYPE       | METER REA | ADING    |        |         |
|------------|-----------|----------|--------|---------|
| OF SERVICE | PRESENT   | PRÉVICUS | USED   | CHARGES |
| Water      | 194970    | 174910   | 20,060 | 24.69   |
| Sewage     |           |          |        | 18.32   |
| Sales Ta   | x         | 1.06     |        | 2.47    |

Ck t= 69.09 8.25.09 \$145.48

98+6641

Influellshildshiladishidadish

GOLD COAST UTILITY CORP. P.O. BOX 9076 LAKESHORE, FL 33854

hilladdalahaladahalladlad

GOLD COAST UTILITY CORP. LAKELAND FL 338 P.O. BOX 9076 LAKESHORE, FL 33854

31 DEC 2007 PM 1 T

ACCOUNT 170

12/29/07

4+554i

talladlalalalalalalalalalalal

73 } ^

GOLD COAST UTILITY CORP. P.O. BOX 9076 LAKESHORE, FL 33854

| LAILLO   | 1010,1-       |          | 10 mg | ි<br>ි  | _ ~ |
|----------|---------------|----------|-------------------------------------------|---------|-----|
| TYPE     | METER READING |          | USED 37 (                                 | GHARGES | J.: |
| SERVICE  | PRESENT       | PREVIOUS | ~ 50°                                     | 1 1 1   |     |
| Water    | 225260        | 222730   | 2,530                                     | 20.89   |     |
| ,        |               |          |                                           | 32.97   |     |
| Sewage   |               |          |                                           | 2.09    |     |
| Sales Ta | 1X            |          |                                           | 2.07    |     |

ACCOUNT 170 11/30/07

| / |     | )<br>TER | READ | $\overline{}$ | NET AMOUNT |
|---|-----|----------|------|---------------|------------|
|   | MON | TH       | 30   | CLASS         | 55.95      |
|   |     |          | L    | !J            |            |

LAKELAND FL 338 OAST UTILITY CORP. K 9076-IORE, FL 33854 31 DEC 2007 PM. 1 T METER READING CHARGES GOLD COA ORP. USED PRESENT PREVIOUS DUE DATE 8,360 37.27 277670 286030 1/15/08 53.90 5.00 AMOUNT TO BE PAID rge 99.90 3.73 X MAIL THIS STUB WITH YOUR PAYMENT BARBARA BRAUN ACCOUNT 174 12/29/07 2413 ALCOTT DR. LAKE WALES FL 33898 READ CLASS 79.90 hallaalidadadadadadhallaadlaaadladladd 70 D COAST UTILITY CORP. > **BOX 9076** ESHORE, FL 33854 METER READING PRESENT PREVIOUS 273400 269960 DUE DATE 11/15/07 36.24 20 5.00 Charge 67.04 2.35 Tax MAIL THIS STUB WITH YOUR PAYMENT BARBARA BRAUN ACCOUNT 174 10/31/07 2413 ALCOTT DR. LAKE WALES FL 33898 NET AMOUNT 10 BE PAID 07:04 hallanlidadddadadadlanllionadladladdd LD COAST UTILITY CORP. . BOX 9076 **CESHORE, FL 33854** METER READING CORP USED OLD COA 269960 5,000 264960 DUE DATE age 18.32 10/15/07 : Charge 5.00

0.78

40.03

71.95

MAIL THIS STUB WITH YOUR PAYMENT

s Tax

t Due

| Contact and Submission Information                                                                                                                                                                                                                                                                       |
|----------------------------------------------------------------------------------------------------------------------------------------------------------------------------------------------------------------------------------------------------------------------------------------------------------|
| FIRST NAME: FOWARD BURKE  LAST NAME: BURKE  STREET ADDRESS: 2503 A CCOTT DR.  CITY: LAKE WACES STATE: FL FLORIDA ZIP CODE: 33898  TELEPHONE NUMBER: 863 696 2353 EMAIL ADDRESS: LESTER 277 WMSN.COM  YOUR GOLDCOAST UTILITY ACCOUNT NUMBER: 144  Utility Service Supplied To The Above Address: Yes D No |
| Complaint is about the new water and sewage rates charged by:  Gold Coast Utility Corporation  P.O. Box 9076  Lakeshore, FL 33854                                                                                                                                                                        |
| COMPLAINT DETAILS                                                                                                                                                                                                                                                                                        |
| we believe the rate increase for us, on fixed incomes<br>to about 300% increase in our water bill is<br>exhabitant. Can something be done to decrease this<br>rate raise to alleviate the strain on our budgets?                                                                                         |
| HAVE YOU CONTACTED THE PUBLIC SERVICE COMMISSION PREVIOUSLY ABOUT THIS COMPLAINT?  YES NO                                                                                                                                                                                                                |
| SINGATURE: Edwad Chure  DATE: 1-14-08                                                                                                                                                                                                                                                                    |