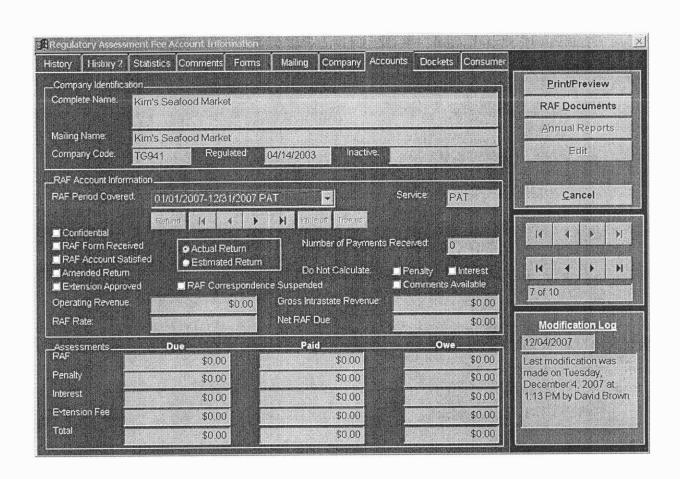

## From the Desk of ..... Paula Isler Florida Public Service Commission

January 22, 2008

To: Diem T. Nguyen, Owner of Kim's Seafood Market (TG941)

The Commission received the 2007 Regulatory Assessment Fee return form showing zero revenues and the note "2006 phone was stolen" written on the form. Payment of the minimum \$100 was not included. Unfortunately, the minimum is due even if a company had no payphone revenues or ever started operations.

I checked your 2006 Regulatory Assessment Fee return form and found that it was postmarked on January 26, 2007. It shows one payphone still in operation at the end of 2006. In addition, there was no note on the form nor a letter attached requesting cancellation.

If you want to request cancellation of your payphone certificate, please write us a letter requesting cancellation and pay the \$100 minimum fee by the due date of January 30, 2008. Please write "TG941" on your check and use the enclosed blue envelope, which will insure prompt processing. If both the payment and letter requesting cancellation are received by January 30<sup>th</sup>, then I will make the effective date of the cancellation December 31, 2007. That way, you will not be responsible for the 2008 Regulatory Assessment Fee.

#### Pay Telephone Service Provider Regulatory Assessment Fee Return

|               |                                                                            | Florida Public Service Commission                                                                                                                                                                                                                   | FOR PSC U                             | SE ONLY 1                                    |
|---------------|----------------------------------------------------------------------------|-----------------------------------------------------------------------------------------------------------------------------------------------------------------------------------------------------------------------------------------------------|---------------------------------------|----------------------------------------------|
| STATUS        |                                                                            | (See Filing Instructions on Back of Form)                                                                                                                                                                                                           | Check #                               | MECK.                                        |
| Actual Return |                                                                            | TG941-07-0-R<br>Kim's Seafood Market                                                                                                                                                                                                                | \$                                    | _ 06-03-001<br>003001                        |
|               | nated Return<br>ended Return                                               | 1590 Blountstown Street                                                                                                                                                                                                                             | s                                     | 003001                                       |
|               | mod rotan                                                                  | Tallahassee, FL 32304-1117                                                                                                                                                                                                                          |                                       | P 06-03-001                                  |
|               | COVERED:                                                                   | Tananassee, PL 32304-1117                                                                                                                                                                                                                           |                                       | 004011                                       |
| 01/01/200     | 07 TO 12/31/2007                                                           |                                                                                                                                                                                                                                                     |                                       |                                              |
|               |                                                                            |                                                                                                                                                                                                                                                     | Postmark Date<br>Initials of Preparer |                                              |
|               |                                                                            | Please Complete Below If Official Mailing Address Has Changed                                                                                                                                                                                       |                                       |                                              |
|               | (Name of Company)                                                          | (Address)                                                                                                                                                                                                                                           | (City/State)                          | (Zip)                                        |
| LINE          |                                                                            |                                                                                                                                                                                                                                                     |                                       |                                              |
| NO.           |                                                                            | ACCOUNT CLASSIFICATION                                                                                                                                                                                                                              | <u>A1</u>                             | MOUNT                                        |
| 1.            | Gross Operating                                                            | Revenue (Florida)                                                                                                                                                                                                                                   | \$                                    |                                              |
| 2.            | Gross Intrastate                                                           | Revenue                                                                                                                                                                                                                                             |                                       |                                              |
| 3.            | LESS: Amounts (see "2. Fees" on                                            | Paid to Other Telecommunications Companies (1) back)                                                                                                                                                                                                | (                                     | <u>(                                    </u> |
| 4.            | (Line 2 less Line                                                          | NUES for Regulatory Assessment Fee Calculation 3)                                                                                                                                                                                                   | \$                                    | Ö                                            |
| 5.            | Regulatory Asse                                                            | ssment Fee Due - (Multiply Line 4 by 0.0020)                                                                                                                                                                                                        |                                       | 0                                            |
| 6.            | Penalty for Late                                                           | Payment (see "3. Failure to File by Due Date" on bac                                                                                                                                                                                                | ·k)                                   |                                              |
| 7.            | Interest for Late                                                          | Payment (see "3. Failure to File by Due Date" on bac                                                                                                                                                                                                | k)                                    |                                              |
| 8.            | Extension Payme                                                            | ent Fee (see "4. Extension" on back)                                                                                                                                                                                                                |                                       |                                              |
| 9.            | TOTAL AMOU                                                                 | INT DUE (MINIMUM \$100.00)                                                                                                                                                                                                                          | \$                                    | $\mathcal{L}^{(2)}$                          |
| 10.           | Number of pay to                                                           | elephones in operation at close of period covered by  2005 Phone W                                                                                                                                                                                  | as Stol                               | 00                                           |
|               | (1) These amounts must<br>(2) Regardless of the gr<br>Section 364.336, Flo | be intrastate only and must be verifiable (see 2. Fees" on back). oss operating revenue of a company, a minimum annual regulatory assessment f                                                                                                      |                                       | as provided in                               |
| information   | is a true and correct staten                                               | of the above-named company, have read the foregoing and declare that to the nent. I am aware that pursuant to Section 837.06, Florida Statutes, whoever known the performance of his official duty shall be guilty of a misdemeanor of the section. | nowingly makes a false state          | and belief the above                         |
| 10            | (Signature of Compar                                                       | y Official) Hccountant (Title)                                                                                                                                                                                                                      |                                       | // // /08<br>(Date)                          |
| 10            | Shelle K                                                                   | eel Telephone Number 833539-3                                                                                                                                                                                                                       | 577/Fax Number <u>(8</u> 5            | 0,539-6480                                   |
| (P            | reparer of Form - Plea                                                     | se Print Name)  F.E.I. No.                                                                                                                                                                                                                          |                                       |                                              |