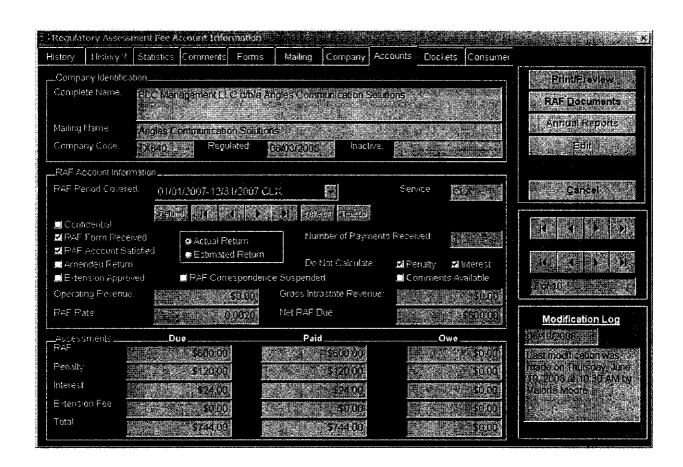

#### Printed on 06/16/2008 at 11:41:06 by PJI

Company Code: Complete Name:

TX840

BLC Management LLC d/b/a Angles Communication Solutions

Angles Communication Solutions

Mailing Name: Certificate No(s):

Active

Status: Regulation Date:

06/03/2005

No

Bankruptcy: Company Liaison #1:

Brian Cox President/CEO

Title:

Mailing Address:

11121 Highway 70, Suite 202

Physical Location:

Arlington, TN 38002-9230 11121 Highway 70, Suite 202

Phone:

Arlington, TN 38002-9230 (877) 264-5375 (901) 758-4511

Fax:

Related Dockets:

050191-TX

Application for certificate to provide competitive local exchange telecommunications service by BLC Management LLC d/b/a Angles