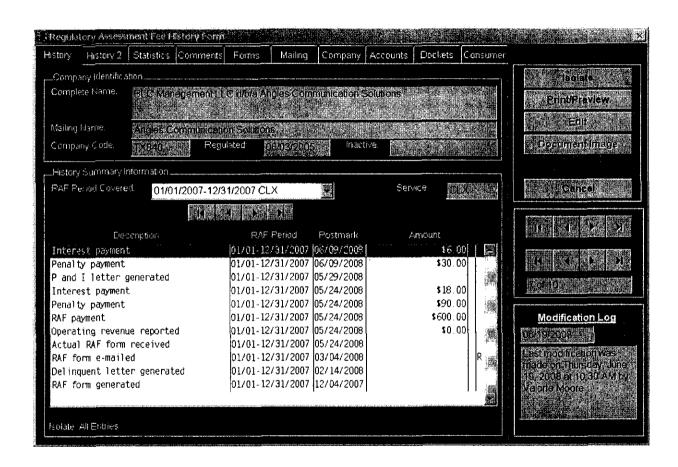

#### Printed on 06/16/2008 at 11:41:06 by PJI

Company Code: Complete Name:

TX840

BLC Management LLC d/b/a Angles Communication Solutions

Angles Communication Solutions

Mailing Name: Certificate No(s):

Active

Status: Regulation Date:

06/03/2005

No

Bankruptcy: Company Liaison #1:

Brian Cox President/CEO

Title:

Mailing Address:

11121 Highway 70, Suite 202

Physical Location:

Arlington, TN 38002-9230 11121 Highway 70, Suite 202

Phone:

Arlington, TN 38002-9230 (877) 264-5375 (901) 758-4511

Fax:

Related Dockets:

050191-TX

Application for certificate to provide competitive local exchange telecommunications service by BLC Management LLC d/b/a Angles