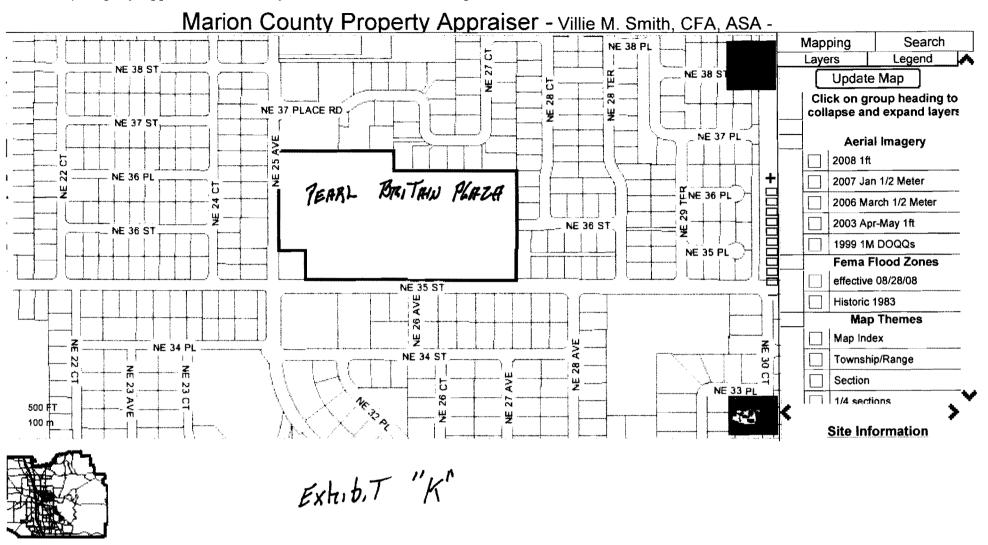

### B) <u>TERRITORY MAPS</u>

Exhibit <u>K</u> - One copy of an official county tax assessment map or other map showing township, range and section with a scale such as 1"=200' or 1"=400' on which the proposed territory to be added or deleted is plotted by use of metes and bounds or quarter sections and with a defined reference point of beginning. If the water and wastewater territory is different, provide separate maps.

CONTAINING 13.36 ACRES, MORE OR LESS. A.K.A. PEARL BRITAIN ESTATES

Any objection to the said application must be made in writing and filed with the Office of Commission Clerk, Florida Public Service Commission, 2540 Shumard Oak Boulevard, Tallahassee, Florida 32399-0850, within thirty (30) days from the date of this notice. At the same time, a copy of said objection should be mailed to the applicant whose address is set forth below. The objection must state the grounds for the objection with particularity.