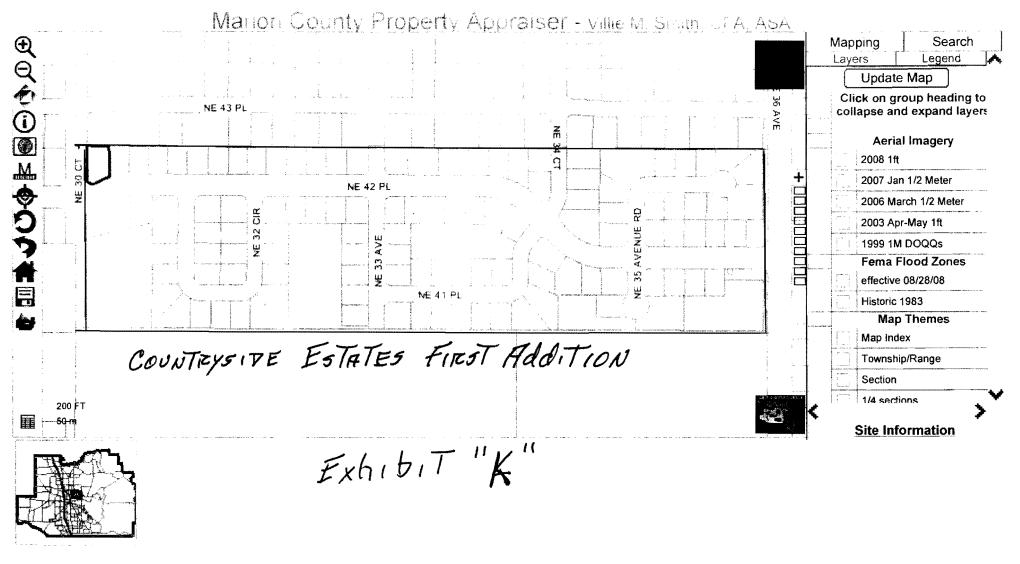

### B) <u>TERRITORY MAPS</u>

Exhibit <u>K</u> - One copy of an official county tax assessment map or other map showing township, range and section with a scale such as 1"=200' or 1"=400' on which the proposed territory to be added or deleted is plotted by use of metes and bounds or quarter sections and with a defined reference point of beginning. If the water and wastewater territory is different, provide separate maps.

CONTAINING 39.97 ACRES, MORE OR LESS. A.K.A. COUNTRYSIDE ESTATES FIRST ADDITION

SEC 34 TWP 14 RGE 22 COM AT THE SW COR OF SEC 34 TH N 89-38-51 E 30 FT TH N 00-02-32 W 30 FT TH CONT N 00-02-32 W 185 FT TO THE POB TH CONT N 00-02-32 W 513.88 FT TH N 89-39-32 E 636.05 FT TH S 00-07-48 E 105.03 FT TH N 89-38-51 E 666.22 FT TH S 00-13-07 E 593.70 FT TH S 89-38-51 W 1119.36 FT TH N 00-02-32 W 185 FT TH S 89-38-51 W 185 FT TO THE POB & EXC RD ROW