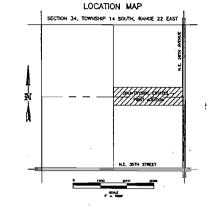

### A) **<u>TERRITORY DESCRIPTION</u>**

Exhibit  $\underline{J}_{}$  - An accurate description of the territory proposed to be added or deleted, using township, range and section references as specified in Rule 25-30.030(2), F.A.C. If the water and wastewater territory is different, provide separate descriptions.

COMMENCE AT THE EAST 1/4 CORNER OF SECTION 34, TOWNSHIP 14 SOUTH, RANGE 22 EAST, THENCE ALONG THE SOUTH BOUNDARY OF THE NE 1/4 OF SECTION 34, S89•40'40"W, 40.00 FEET TO A POINT ON THE WEST RIGHT-OF-WAY LINE OF N.E. 36TH AVENUE AND THE POINT OF BEGINNING; THENCE ALONG SAID WEST RIGHT-OF-WAY, N00•29'46"W, 361.13 FEET; THENCE S89•42'07"W, 622.06 FEET; THENCE S89•40'40"W, 1986.23 FEET TO A POINT ON THE WEST BOUNDARY OF THE NE 1/4 OF SECTION 34; THENCE S00•23'43"E, 361.39 FEET TO THE S.W. CORNER OF THE NE 1/4 OF SECTION 34' THENCE ALONG THE WEST BOUNDARY OF THE SE 1/4 OF SECTION 34; S00•23'43"E, 304.53 FEET; THENCE\_N89•44'44"E, 2608.53 FEET TO THE WEST RIGHT-OF-WAY OF N.E. 36TH AVENUE; THENCE ALONG SAID RIGHT-OF-WAY N00•19'04"W, 307.59 FEET TO THE POINT OF BEGINNING. EXCEPT ANY PART LYING IN THE SOUTH 2337.67 FEET OF THE SE 1/4.