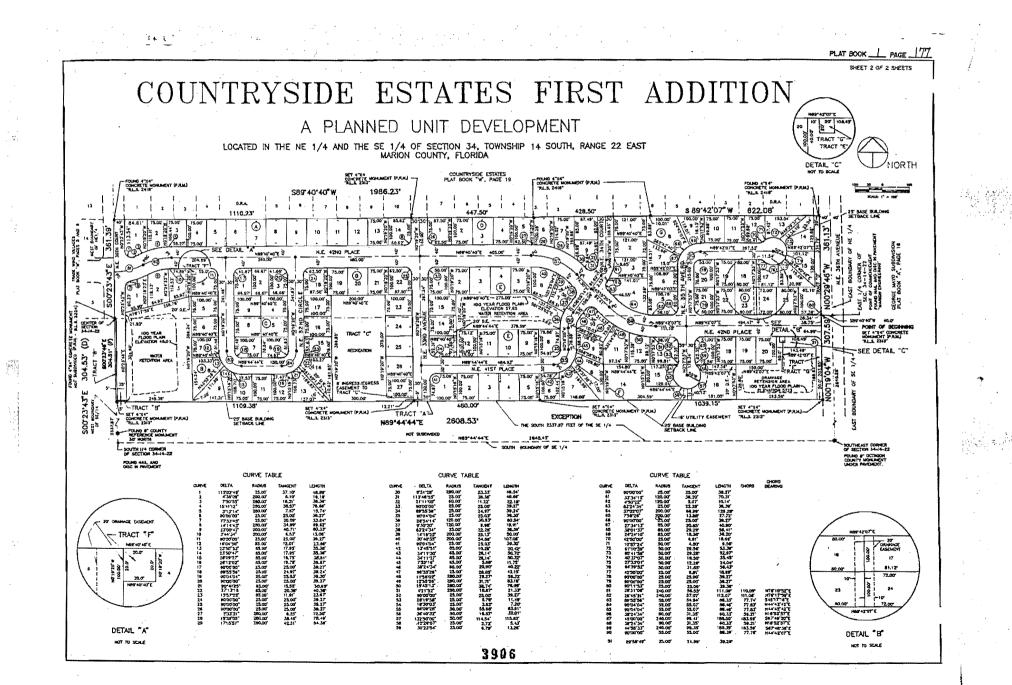

COMMENCE AT THE EAST 1/4 CORNER OF SECTION 34, TOWNSHIP 14 SOUTH, RANGE 22 EAST, THENCE ALONG THE SOUTH BOUNDARY OF THE NE 1/4 OF SECTION 34, S89•40'40"W, 40.00 FEET TO A POINT ON THE WEST RIGHT-OF-WAY LINE OF N.E. 36TH AVENUE AND THE POINT OF BEGINNING; THENCE ALONG SAID WEST RIGHT-OF-WAY, N00•29'46"W, 361.13 FEET; THENCE S89•42'07"W, 622.06 FEET; THENCE S89•40'40"W, 1986.23 FEET TO A POINT ON THE WEST BOUNDARY OF THE NE 1/4 OF SECTION 34; THENCE S00•23'43"E, 361.39 FEET TO THE S.W. CORNER OF THE NE 1/4 OF SECTION 34' THENCE ALONG THE WEST BOUNDARY OF THE SE 1/4 OF SECTION 34; S00•23'43"E, 304.53 FEET; THENCE\_N89•44'44"E, 2608.53 FEET TO THE WEST RIGHT-OF-WAY OF N.E. 36TH AVENUE; THENCE ALONG SAID RIGHT-OF-WAY N00•19'04"W, 307.59 FEET TO THE POINT OF BEGINNING. EXCEPT ANY PART LYING IN THE SOUTH 2337.67 FEET OF THE SE 1/4.

CONTAINING 39.97 ACRES, MORE OR LESS. A.K.A. COUNTRYSIDE ESTATES FIRST ADDITION

SEC 34 TWP 14 RGE 22 COM AT THE SW COR OF SEC 34 TH N 89-38-51 E 30 FT TH N 00-02-32 W 30 FT TH CONT N 00-02-32 W 185 FT TO THE POB TH CONT N 00-02-32 W 513.88 FT TH N 89-39-32 E 636.05 FT TH S 00-07-48 E 105.03 FT TH N 89-38-51 E 666.22 FT TH S 00-13-07 E 593.70 FT TH S 89-38-51 W 1119.36 FT TH N 00-02-32 W 185 FT TH S 89-38-51 W 185 FT TO THE POB & EXC RD ROW

CONTAINING 13.36 ACRES, MORE OR LESS. A.K.A. PEARL BRITAIN ESTATES

Any objection to the said application must be made in writing and filed with the Office of Commission Clerk, Florida Public Service Commission, 2540 Shumard Oak Boulevard, Tallahassee, Florida 32399-0850, within thirty (30) days from the date of this notice. At the same time, a copy of said objection should be mailed to the applicant whose address is set forth below. The objection must state the grounds for the objection with particularity.