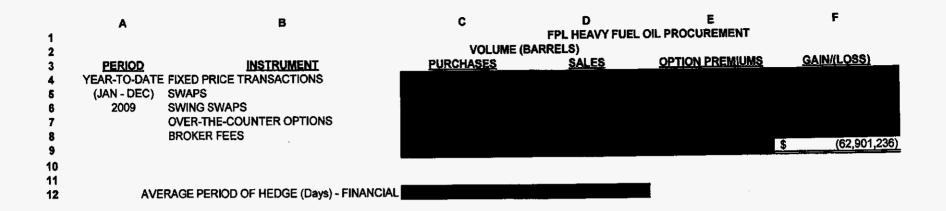

A.

Actual 2009 natural gas and heavy oil fuel prices declined substantially from the forward prices that were in effect when FPL was executing its hedges for 2009. As would be expected under the approved hedging approach, this large decline in natural gas and heavy oil prices resulted in reported hedging losses for the year, as shown on Exhibit GJY-1. It is important to recognize that those large declines in fuel prices resulted in FPL customers paying significantly lower overall fuel costs for 2009. This was evidenced by the 2009 net over-recovery of approximately \$365 million that was returned to customers as a one-time credit in January 2010. Conversely, if fuel prices had increased sharply after FPL executed its hedges, FPL's hedging results would have shown a substantial