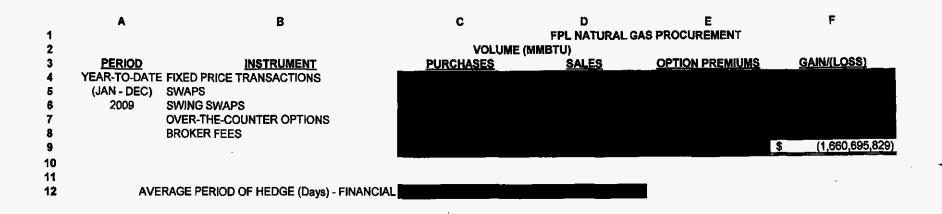

A.

Actual 2009 natural gas and heavy oil fuel prices declined substantially from the forward prices that were in effect when FPL was executing its hedges for 2009. As would be expected under the approved hedging approach, this large decline in natural gas and heavy oil prices resulted in reported hedging losses for the year, as shown on Exhibit GJY-1. It is important to recognize that those large declines in fuel prices resulted in FPL customers paying significantly lower overall fuel costs for 2009. This was evidenced by the 2009 net over-recovery of approximately \$365 million that was returned to customers as a one-time credit in January 2010. Conversely, if fuel prices had increased sharply after FPL executed its hedges, FPL's hedging results would have shown a substantial