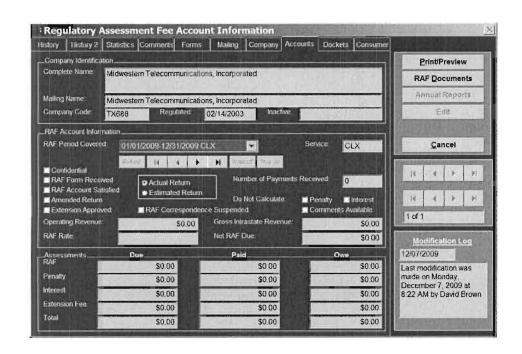

| REQUEST TO ESTABLISH DOCKET (Please type or print. File original plus 1 copy with CLK.)   |           |                                                   |                                                                                                                                                                                                                                      |                |                                      |  |  |
|-------------------------------------------------------------------------------------------|-----------|---------------------------------------------------|--------------------------------------------------------------------------------------------------------------------------------------------------------------------------------------------------------------------------------------|----------------|--------------------------------------|--|--|
| Date:                                                                                     | 4/22/2010 |                                                   | 20 20 20 20 20 20 20 20 20 20 20 20 20 2                                                                                                                                                                                             | Docket No.:    | 100005TX                             |  |  |
| 1. From Staff / Division:                                                                 |           | ision:                                            | Pruitt/ Rad                                                                                                                                                                                                                          |                |                                      |  |  |
| 2. OPR:                                                                                   | RAD       |                                                   |                                                                                                                                                                                                                                      |                |                                      |  |  |
| 3. OCR:                                                                                   | GCL       |                                                   |                                                                                                                                                                                                                                      |                |                                      |  |  |
| 4. Suggested Docket Title:                                                                |           |                                                   | Compliance investigation of CLEC Certificate No. 8252, issued to Midwestern Telecommunications, Incorporated, for apparent first-time violation of Rule 25-4.0161, F.A.C., Regulatory Assessment Fees; Telecommunications Companies. |                |                                      |  |  |
| 5. Program/Module/Submo                                                                   |           |                                                   | dule Assignment:                                                                                                                                                                                                                     |                | A18a, A10                            |  |  |
| 6. Suggested Docket Mail List.                                                            |           |                                                   |                                                                                                                                                                                                                                      |                |                                      |  |  |
| a. Provide NAMES/ACF                                                                      |           |                                                   | RONYMS, if registered company.                                                                                                                                                                                                       |                | ☐ Provided as an Attachment          |  |  |
| Company Code, if applicable:                                                              |           | Parties (include address, if different from MCD): |                                                                                                                                                                                                                                      |                | Representatives (name and address):  |  |  |
|                                                                                           |           |                                                   |                                                                                                                                                                                                                                      |                |                                      |  |  |
|                                                                                           |           |                                                   |                                                                                                                                                                                                                                      |                |                                      |  |  |
| b. Provide COMPLETE NAME AND ADDRESS for all others. (match representatives to companies) |           |                                                   |                                                                                                                                                                                                                                      |                |                                      |  |  |
| Company if applicat                                                                       |           |                                                   |                                                                                                                                                                                                                                      | nt from MCD):  | Representatives (name and address):  |  |  |
|                                                                                           |           |                                                   |                                                                                                                                                                                                                                      |                | 22<br>CLE                            |  |  |
|                                                                                           |           |                                                   |                                                                                                                                                                                                                                      |                | SSIC PH                              |  |  |
|                                                                                           | , <u></u> |                                                   |                                                                                                                                                                                                                                      |                | DR SC                                |  |  |
|                                                                                           |           |                                                   |                                                                                                                                                                                                                                      |                | <del>6 ()</del>                      |  |  |
| 7. Check o                                                                                | ne:       | ⊠ Supp                                            | orting Documenta                                                                                                                                                                                                                     | ition Attached | ☐ To be provided with Recommendation |  |  |
| Comments:                                                                                 |           |                                                   |                                                                                                                                                                                                                                      |                |                                      |  |  |
| 200                                                                                       |           |                                                   |                                                                                                                                                                                                                                      |                |                                      |  |  |