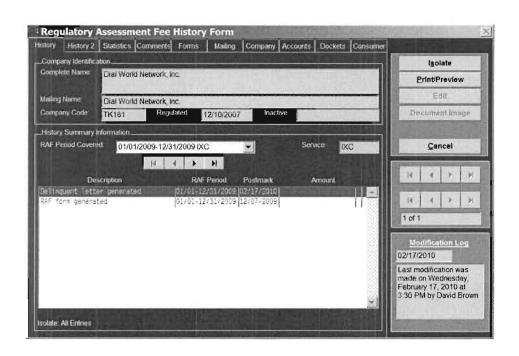

| REQUEST TO ESTABLISH DOCKET (Please type or print. File original plus 1 copy with CLK.)                                              |           |                                                   |                                                                                                                                                                                                                                                            |                  |                                        |  |  |
|--------------------------------------------------------------------------------------------------------------------------------------|-----------|---------------------------------------------------|------------------------------------------------------------------------------------------------------------------------------------------------------------------------------------------------------------------------------------------------------------|------------------|----------------------------------------|--|--|
| Date:                                                                                                                                | 4/29/2010 |                                                   |                                                                                                                                                                                                                                                            | Docket No.:      | 100244-71                              |  |  |
| 1. From Staff / Division:                                                                                                            |           | ision:                                            | Pruitt/ Rad                                                                                                                                                                                                                                                |                  |                                        |  |  |
| 2. OPR:                                                                                                                              | RAD       |                                                   |                                                                                                                                                                                                                                                            |                  |                                        |  |  |
| 3. OCR:                                                                                                                              | GCL       |                                                   |                                                                                                                                                                                                                                                            |                  |                                        |  |  |
| 4. Suggested Docket Title:                                                                                                           |           |                                                   | Compliance investigation of IXC Registration No. TK181, issued to Dial World Network, Inc., for apparent second-time violation of Section 364.336, Florida Statutes, and Rule 25-4.0161, F.A.C., Regulatory Assessment Fees; Telecommunications Companies. |                  |                                        |  |  |
| 5. Program/Module/Submodule Assignmen                                                                                                |           |                                                   | ule Assignment:                                                                                                                                                                                                                                            |                  | A18a, A10                              |  |  |
| 6. Suggested Docket Mail List.                                                                                                       |           |                                                   |                                                                                                                                                                                                                                                            |                  |                                        |  |  |
| a. Provide NAMES/ACF                                                                                                                 |           |                                                   | ONYMS, if registered company.                                                                                                                                                                                                                              |                  | ☐ Provided as an Attachment            |  |  |
| Company Code, if applicable:                                                                                                         |           | Parties (include address, if different from MCD): |                                                                                                                                                                                                                                                            |                  | Representatives (name and address):    |  |  |
| h Pro                                                                                                                                | vide CC   | MPI ETE N                                         | JAME AND ADDRE                                                                                                                                                                                                                                             | SS for all other | s (match representatives to companies) |  |  |
| b. Provide COMPLETE NAME AND ADDRESS for all others. (match representatives to companies)  Company Code, Interested persons, if any, |           |                                                   |                                                                                                                                                                                                                                                            |                  |                                        |  |  |
| if applicable:                                                                                                                       |           | (include address, if different from MCD):         |                                                                                                                                                                                                                                                            |                  | Representatives (name and address):    |  |  |
|                                                                                                                                      |           |                                                   |                                                                                                                                                                                                                                                            | _                |                                        |  |  |
|                                                                                                                                      |           |                                                   |                                                                                                                                                                                                                                                            |                  | _                                      |  |  |
|                                                                                                                                      |           |                                                   |                                                                                                                                                                                                                                                            | _                |                                        |  |  |
|                                                                                                                                      |           |                                                   |                                                                                                                                                                                                                                                            |                  |                                        |  |  |
| 7. Check o                                                                                                                           | ne:       | ⊠ Supp                                            | orting Documenta                                                                                                                                                                                                                                           | tion Attached    | ☐ To be provided with Recommendation   |  |  |
| Comments:                                                                                                                            |           |                                                   |                                                                                                                                                                                                                                                            |                  |                                        |  |  |