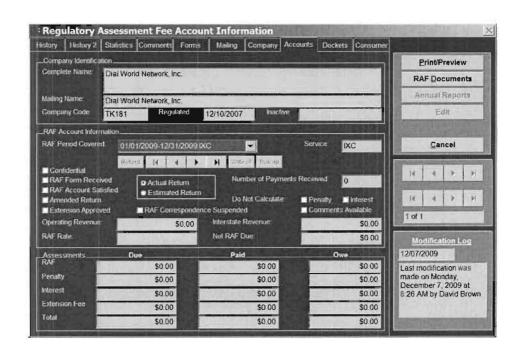

| REQUEST TO ESTABLISH DOCKET (Please type or print. File original plus 1 copy with CLK.)                                              |           |                                                   |                                                                                                                                                                                                                                                            |                  |                                        |  |  |
|--------------------------------------------------------------------------------------------------------------------------------------|-----------|---------------------------------------------------|------------------------------------------------------------------------------------------------------------------------------------------------------------------------------------------------------------------------------------------------------------|------------------|----------------------------------------|--|--|
| Date:                                                                                                                                | 4/29/2010 |                                                   |                                                                                                                                                                                                                                                            | Docket No.:      | 100244-71                              |  |  |
| 1. From Staff / Division:                                                                                                            |           | ision:                                            | Pruitt/ Rad                                                                                                                                                                                                                                                |                  |                                        |  |  |
| 2. OPR:                                                                                                                              | RAD       |                                                   |                                                                                                                                                                                                                                                            |                  |                                        |  |  |
| 3. OCR:                                                                                                                              | GCL       |                                                   |                                                                                                                                                                                                                                                            |                  |                                        |  |  |
| 4. Suggested Docket Title:                                                                                                           |           |                                                   | Compliance investigation of IXC Registration No. TK181, issued to Dial World Network, Inc., for apparent second-time violation of Section 364.336, Florida Statutes, and Rule 25-4.0161, F.A.C., Regulatory Assessment Fees; Telecommunications Companies. |                  |                                        |  |  |
| 5. Program/Module/Submodule Assignmen                                                                                                |           |                                                   | ule Assignment:                                                                                                                                                                                                                                            |                  | A18a, A10                              |  |  |
| 6. Suggested Docket Mail List.                                                                                                       |           |                                                   |                                                                                                                                                                                                                                                            |                  |                                        |  |  |
| a. Provide NAMES/ACF                                                                                                                 |           |                                                   | ONYMS, if registered company.                                                                                                                                                                                                                              |                  | ☐ Provided as an Attachment            |  |  |
| Company Code, if applicable:                                                                                                         |           | Parties (include address, if different from MCD): |                                                                                                                                                                                                                                                            |                  | Representatives (name and address):    |  |  |
| h Pro                                                                                                                                | vide CC   | MPI ETE N                                         | JAME AND ADDRE                                                                                                                                                                                                                                             | SS for all other | s (match representatives to companies) |  |  |
| b. Provide COMPLETE NAME AND ADDRESS for all others. (match representatives to companies)  Company Code, Interested persons, if any, |           |                                                   |                                                                                                                                                                                                                                                            |                  |                                        |  |  |
| if applicable:                                                                                                                       |           | (include address, if different from MCD):         |                                                                                                                                                                                                                                                            |                  | Representatives (name and address):    |  |  |
|                                                                                                                                      |           |                                                   |                                                                                                                                                                                                                                                            | _                |                                        |  |  |
|                                                                                                                                      |           |                                                   |                                                                                                                                                                                                                                                            |                  | _                                      |  |  |
|                                                                                                                                      |           |                                                   |                                                                                                                                                                                                                                                            | _                |                                        |  |  |
|                                                                                                                                      |           |                                                   |                                                                                                                                                                                                                                                            |                  |                                        |  |  |
| 7. Check o                                                                                                                           | ne:       | ⊠ Supp                                            | orting Documenta                                                                                                                                                                                                                                           | tion Attached    | ☐ To be provided with Recommendation   |  |  |
| Comments:                                                                                                                            |           |                                                   |                                                                                                                                                                                                                                                            |                  |                                        |  |  |