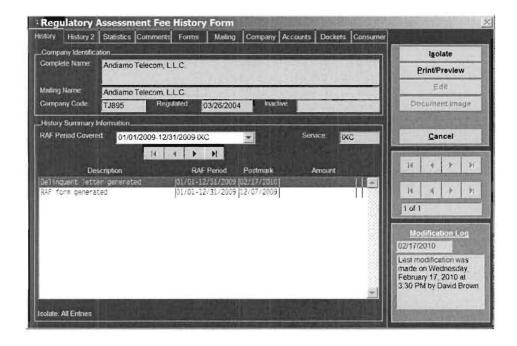

| REQUEST TO ESTABLISH DOCKET<br>(Please type or print. File original <i>plus</i> 1 copy with CLK.)                                                 |               |                                                  |                                                                                                                                                                                                                                                                  |                              |                           |                             |
|---------------------------------------------------------------------------------------------------------------------------------------------------|---------------|--------------------------------------------------|------------------------------------------------------------------------------------------------------------------------------------------------------------------------------------------------------------------------------------------------------------------|------------------------------|---------------------------|-----------------------------|
| Date: 4/29/2010                                                                                                                                   |               |                                                  |                                                                                                                                                                                                                                                                  | Docket No.:                  |                           | 100250-TI                   |
| 1. From St                                                                                                                                        | aff / Divisio | n:                                               | Pruitt/ Rad                                                                                                                                                                                                                                                      |                              |                           |                             |
| 2. OPR:                                                                                                                                           | RAD           |                                                  |                                                                                                                                                                                                                                                                  |                              |                           |                             |
| 3. OCR:                                                                                                                                           | GCL           |                                                  |                                                                                                                                                                                                                                                                  |                              |                           |                             |
| 4. Suggested Docket Title:                                                                                                                        |               |                                                  | Compliance investigation of IXC Registration No. TJ895, issued to Andiamo Telecom, i<br>L.L.C., for apparent first-time violation of Section 364.336, Florida Statutes, and Rule<br>25-4.0161, F.A.C., Regulatory Assessment Fees; Telecommunications Companies. |                              |                           |                             |
| 5. Program                                                                                                                                        | m/Module/S    | ubmod                                            | ule Assignment:                                                                                                                                                                                                                                                  |                              | A18a, A10                 | )                           |
| 6. Sugges                                                                                                                                         | ted Docket    | Mail Lis                                         | st                                                                                                                                                                                                                                                               |                              |                           |                             |
| a. Pro                                                                                                                                            | vide NAME     | S/ACRO                                           | ONYMS, if registered company.                                                                                                                                                                                                                                    |                              | Provided as an Attachment |                             |
| eoinpuily eouo,                                                                                                                                   |               | Parties<br>(include address, if different from I |                                                                                                                                                                                                                                                                  | t from MCD):                 | Represen                  | tatives (name and address): |
| b. Provide COMPLETE NAME AND ADDRESS for all others. (match representatives to companies)         Company Code,       Interested persons, if any, |               |                                                  |                                                                                                                                                                                                                                                                  |                              |                           |                             |
| if applicable: (include address, if differer                                                                                                      |               | t from MCD):                                     | Represen                                                                                                                                                                                                                                                         | itatives (name and address): |                           |                             |
| 7. Check one:       Supporting Documentation Attached       To be provided with Recommendation         Comments:                                  |               |                                                  |                                                                                                                                                                                                                                                                  |                              |                           |                             |