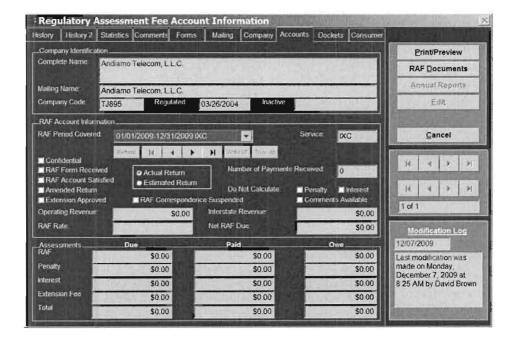

| REQUEST TO ESTABLISH DOCKET<br>(Please type or print. File original <i>plus</i> 1 copy with CLK.)                                                 |               |                                                  |                                                                                                                                                                                                                                                                  |                              |                           |                             |
|---------------------------------------------------------------------------------------------------------------------------------------------------|---------------|--------------------------------------------------|------------------------------------------------------------------------------------------------------------------------------------------------------------------------------------------------------------------------------------------------------------------|------------------------------|---------------------------|-----------------------------|
| Date: 4/29/2010                                                                                                                                   |               |                                                  |                                                                                                                                                                                                                                                                  | Docket No.:                  |                           | 100250-TI                   |
| 1. From St                                                                                                                                        | aff / Divisio | n:                                               | Pruitt/ Rad                                                                                                                                                                                                                                                      |                              |                           |                             |
| 2. OPR:                                                                                                                                           | RAD           |                                                  |                                                                                                                                                                                                                                                                  |                              |                           |                             |
| 3. OCR:                                                                                                                                           | GCL           |                                                  |                                                                                                                                                                                                                                                                  |                              |                           |                             |
| 4. Suggested Docket Title:                                                                                                                        |               |                                                  | Compliance investigation of IXC Registration No. TJ895, issued to Andiamo Telecom, i<br>L.L.C., for apparent first-time violation of Section 364.336, Florida Statutes, and Rule<br>25-4.0161, F.A.C., Regulatory Assessment Fees; Telecommunications Companies. |                              |                           |                             |
| 5. Program                                                                                                                                        | m/Module/S    | ubmod                                            | ule Assignment:                                                                                                                                                                                                                                                  |                              | A18a, A10                 | )                           |
| 6. Sugges                                                                                                                                         | ted Docket    | Mail Lis                                         | st                                                                                                                                                                                                                                                               |                              |                           |                             |
| a. Pro                                                                                                                                            | vide NAME     | S/ACRO                                           | ONYMS, if registered company.                                                                                                                                                                                                                                    |                              | Provided as an Attachment |                             |
| eoinpuily eouo,                                                                                                                                   |               | Parties<br>(include address, if different from I |                                                                                                                                                                                                                                                                  | t from MCD):                 | Represen                  | tatives (name and address): |
| b. Provide COMPLETE NAME AND ADDRESS for all others. (match representatives to companies)         Company Code,       Interested persons, if any, |               |                                                  |                                                                                                                                                                                                                                                                  |                              |                           |                             |
| if applicable: (include address, if differer                                                                                                      |               | t from MCD):                                     | Represen                                                                                                                                                                                                                                                         | itatives (name and address): |                           |                             |
| 7. Check one:       Supporting Documentation Attached       To be provided with Recommendation         Comments:                                  |               |                                                  |                                                                                                                                                                                                                                                                  |                              |                           |                             |