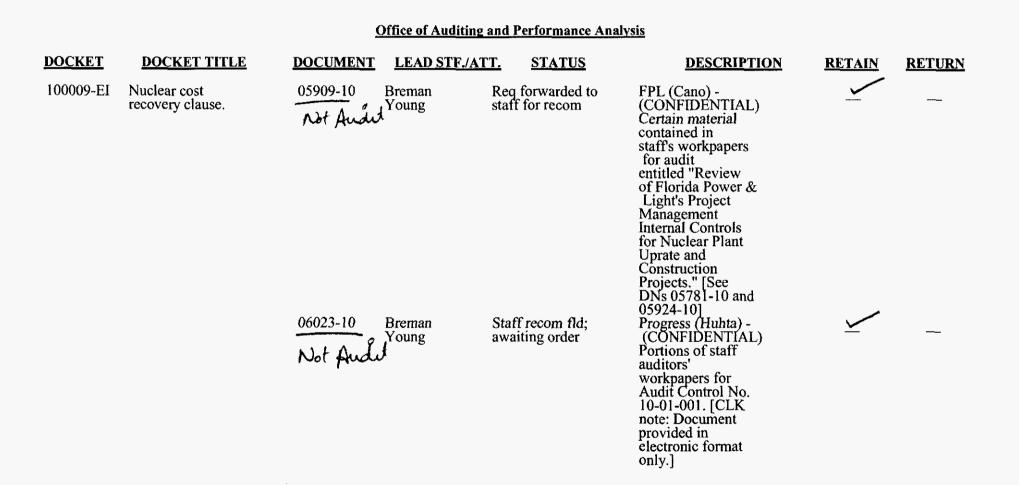

| <b>DOCKET</b> | DOCKET TITLE                                                                                              | <b>DOCUMENT</b> | LEAD STF./A                  | <u>TT. STATUS</u> | <b>DESCRIPTION</b>                                                                                                                                                                  | <u>RETAIN</u> | <u>RETURN</u> |
|---------------|-----------------------------------------------------------------------------------------------------------|-----------------|------------------------------|-------------------|-------------------------------------------------------------------------------------------------------------------------------------------------------------------------------------|---------------|---------------|
| 870001-EI     | Fuel and purchased<br>power cost<br>recovery factor<br>and generating<br>performance<br>incentive factor. | 05508-87        | No lead stf.<br>No lead att. | Order issued      | AFA/Doud -<br>(CONFIDENTIAL) FPL<br>fuel adjustment<br>audit for 6-month<br>period ended<br>3/31/87.                                                                                |               |               |
|               |                                                                                                           | 11513-87        | No lead stf.<br>No lead att. | Order issued      | AFA/Doud -<br>(CONFIDENTIAL) FPL<br>fuel adjustment<br>audit for 6-month<br>period ended<br>9/30/87.                                                                                |               |               |
| 880001-EI     | Fuel and Purchased<br>Power Cost Clause<br>and Generating<br>Performance<br>Incentive Factor.             | 01605-88        | No lead stf.<br>No lead att. | Order issued      | FPL (Martin) -<br>(CONFIDENTIAL)<br>Response to FPSC<br>D/R Request No. 2A<br>which contains<br>fuel contracting<br>pricing<br>information for<br>11/87, in re<br>OBO-PROMOD AUDIT. |               | _             |
|               |                                                                                                           | 06657-88        | No lead stf.<br>No lead att. | Order issued      | AFA/Doud -<br>(CONFIDENTIAL) FPL<br>oil backout cost<br>recovery clause<br>for 6-month period<br>ended 3/31/88,<br>Audit Control No.<br>8-056-4-1.                                  |               |               |