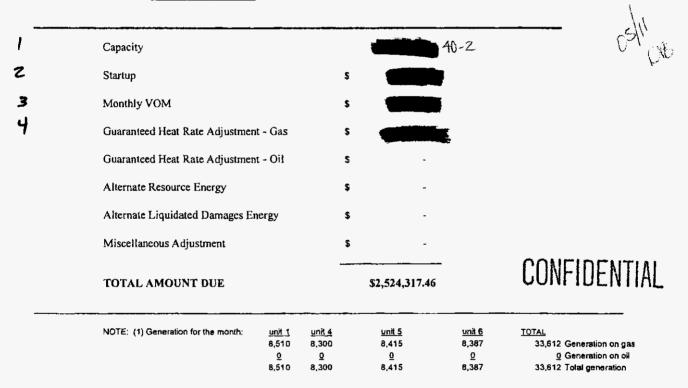

Gulf Power Company and Coral Power L.L.C. Purchase of Firm Capacity and Energy

BILLING MONTH : March-10

| 1 |                                     | <del></del>                                 |                                      |    |                                             |      |                                             |                                |                                                                        |
|---|-------------------------------------|---------------------------------------------|--------------------------------------|----|---------------------------------------------|------|---------------------------------------------|--------------------------------|------------------------------------------------------------------------|
| • | Capacity                            |                                             |                                      |    |                                             | - 40 | -2                                          |                                |                                                                        |
| Ζ | Startup                             |                                             |                                      | 5  |                                             |      |                                             |                                | 1.1                                                                    |
| 3 | Monthly VOM                         |                                             |                                      | \$ |                                             |      |                                             |                                | Call <sup>0</sup> 8                                                    |
| 4 | Guaranteed Heat Rate Adjustmer      | nt - Gas                                    |                                      | \$ |                                             |      |                                             |                                |                                                                        |
|   | Guaranteed Heat Rate Adjustmer      | nt - Oil                                    |                                      | \$ |                                             | -    |                                             |                                |                                                                        |
|   | Alternate Resource Energy           |                                             |                                      | \$ |                                             | -    |                                             |                                |                                                                        |
|   | Alternate Liquidated Damages E      | nergy                                       |                                      | \$ |                                             | -    |                                             |                                |                                                                        |
|   | Miscellaneous Adjustment            |                                             |                                      | \$ |                                             | -    |                                             |                                |                                                                        |
|   | TOTAL AMOUNT DUE                    |                                             |                                      |    | \$275,297                                   | 7.58 |                                             | CONF                           | IDENTIAL                                                               |
|   | NOTE: (1) Generation for the month: | <u>unit 1</u><br>2,749<br><u>0</u><br>2,749 | <u>unit 4</u><br>2,749<br>Q<br>2,749 |    | <u>unit 5</u><br>2,750<br><u>0</u><br>2,750 |      | <u>unit 6</u><br>2,405<br><u>0</u><br>2,405 | <u>IOTAL</u><br>10,6<br>10,653 | 53 Generation on gas<br><u>0</u> Generation on oil<br>Total generation |

| Gulf Power Company                       | CCR CLAUSE     |
|------------------------------------------|----------------|
| Dkt 110001-E1; ACN 11-006-1-1; 12 months | ended 12/31/10 |
| Description: PDA Involce                 |                |