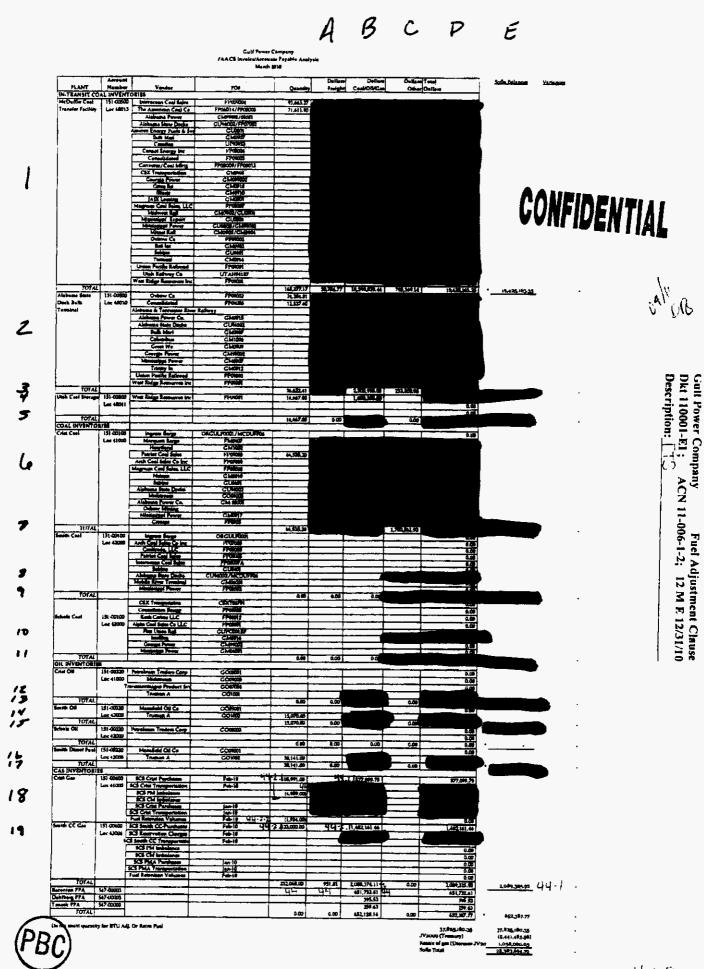

|            |
|                | SCEG 2010-08131           | c        |                                         | System Excrement              | 0ec        |            |
|                |                           |          |                                         |                               |            | 4.1        |
|                |                           |          | 2. 231 74                               |                               |            |            |
| or to date, 20 | 10<br>44 417/41206 - GNAC |          | 34,321.55                               | am Pool Bill Options on Invok |            |            |

A

all ar

Gulf Power Company CCR CLAUSE Dkt 110001-Ei ; ACN 11-006-1-1; 12 months ended 12/31/10 Description: <u>IIC Inverse and Contract</u>



49

OURCE

44-2

Coal Status : OFFICIAL

A

Coal Tax Rate: 0.0000

Oil Closed :

Coal Closed : 02/01/2010 2.25.31 PM

Oil Status : UNOFFICIAL

5 (VC-U

FUEL ACCOUNTING AND ASSET CONTROL SYSTEM MONTHLY REPORT

CONFIDENTIAL

Plant: CRIST Accounting Period: 12010 Fuel Type: Coal Category: SAPS PAID

| Category: : | SAFS FAID                |             |         |              |                      |                    |            |            |                 | Uli Ciosea :     |          |        |                     |
|-------------|--------------------------|-------------|---------|--------------|----------------------|--------------------|------------|------------|-----------------|------------------|----------|--------|---------------------|
|             |