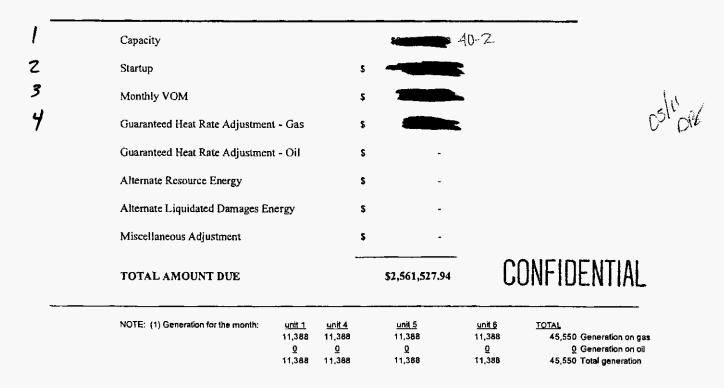

Gulf Power Company and Coral Power L.L.C. Purchase of Firm Capacity and Energy

BILLING MONTH : June-10

|   | <br>                                    |                                               |                                               | <br>and the second se |                                             |                                                                                                   |
|---|-----------------------------------------|-----------------------------------------------|-----------------------------------------------|---------------------------------------------------------------------------------------------------------------------------------------------------------------------------------------------------------------------------------------------------------------------------------------------------------------------------------------------------------------------------------------------------------------------------------------------------------------------------------------------------------------------------------------------------------------------------------------------------------------------------------------------------------------------------------------------------------|---------------------------------------------|---------------------------------------------------------------------------------------------------|
| 1 | Capacity                                |                                               |                                               |                                                                                                                                                                                                                                                                                                                                                                                                                                                                                                                                                                                                                                                                                                         | 4D-2                                        |                                                                                                   |
| 2 | Startup                                 |                                               |                                               | \$                                                                                                                                                                                                                                                                                                                                                                                                                                                                                                                                                                                                                                                                                                      |                                             |                                                                                                   |
| 3 | Monthly VOM                             |                                               |                                               | \$                                                                                                                                                                                                                                                                                                                                                                                                                                                                                                                                                                                                                                                                                                      |                                             | ł                                                                                                 |
| 4 | Guaranteed Heat Rate Adjustment         | - Gas                                         |                                               | \$                                                                                                                                                                                                                                                                                                                                                                                                                                                                                                                                                                                                                                                                                                      |                                             | NS/11 AK                                                                                          |
|   | Guaranteed Heat Rate Adjustment         | - Oil                                         |                                               | \$<br>-                                                                                                                                                                                                                                                                                                                                                                                                                                                                                                                                                                                                                                                                                                 |                                             | 0 Der                                                                                             |
|   | Alternate Resource Energy               |                                               |                                               | \$<br>-                                                                                                                                                                                                                                                                                                                                                                                                                                                                                                                                                                                                                                                                                                 |                                             |                                                                                                   |
|   | Alternate Liquidated Damages En         | ergy                                          |                                               | \$<br>-                                                                                                                                                                                                                                                                                                                                                                                                                                                                                                                                                                                                                                                                                                 |                                             |                                                                                                   |
|   | Miscellaneous Adjustment                |                                               |                                               | \$<br>-                                                                                                                                                                                                                                                                                                                                                                                                                                                                                                                                                                                                                                                                                                 |                                             |                                                                                                   |
|   | TOTAL AMOUNT DUE                        |                                               |                                               | <br>\$2,603,601.91                                                                                                                                                                                                                                                                                                                                                                                                                                                                                                                                                                                                                                                                                      | C                                           | ONFIDENTIAL                                                                                       |
|   | <br>NOTE: (1) Generation for the month: | <u>unit 1</u><br>10,016<br><u>0</u><br>10,015 | <u>unit 4</u><br>10,016<br><u>0</u><br>10,016 | <br><u>unit 5</u><br>9,967<br>Q<br>9,967                                                                                                                                                                                                                                                                                                                                                                                                                                                                                                                                                                                                                                                                | <u>unit 6</u><br>9,830<br><u>0</u><br>9,830 | <u>TOTAL</u><br>39,828 Generation on gas<br><u>0</u> Generation on oil<br>39,828 Total generation |