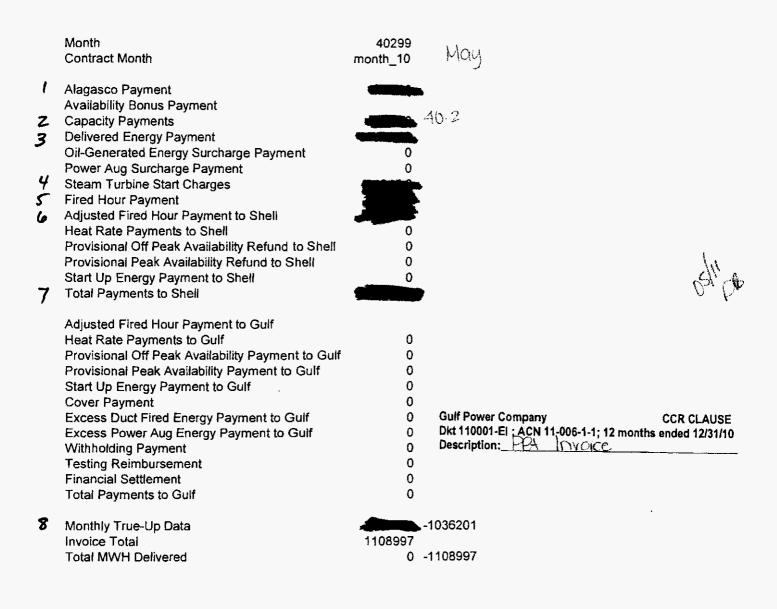

## CONFIDENTIAL

|             | Central Alabama<br>Tenaska                                                                                                                                                                                                                                                                                                                                                                                                                                                           | А                                                                                      |              |
|-------------|--------------------------------------------------------------------------------------------------------------------------------------------------------------------------------------------------------------------------------------------------------------------------------------------------------------------------------------------------------------------------------------------------------------------------------------------------------------------------------------|----------------------------------------------------------------------------------------|--------------|
|             | Month<br>Contract Month                                                                                                                                                                                                                                                                                                                                                                                                                                                              | 40330<br>month_10 - June                                                               |              |
| 3<br>7<br>5 | Alagasco Payment<br>Availability Bonus Payment<br>Capacity Payments<br>Delivered Energy Payment<br>Oil-Generated Energy Surcharge Payment<br>Power Aug Surcharge Payment<br>Steam Turbine Start Charges<br>Fired Hour Payment<br>Adjusted Fired Hour Payment to Shell<br>Heat Rate Payments to Shell<br>Provisional Off Peak Availability Refund to Shell<br>Provisional Peak Availability Refund to Shell<br>Start Up Energy Payment to Shell<br>Total Payments to Shell            | 40-2<br>0<br>0<br>0<br>0<br>0<br>1846792                                               |              |
|             | Adjusted Fired Hour Payment to Guif<br>Heat Rate Payments to Gulf<br>Provisional Off Peak Availability Payment to Gulf<br>Provisional Peak Availability Payment to Gulf<br>Start Up Energy Payment to Gulf<br>Cover Payment<br>Excess Duct Fired Energy Payment to Gulf<br>Excess Power Aug Energy Payment to Gulf<br>Withholding Payment<br>Testing Reimbursement<br>Financial Settlement<br>Total Payments to Gulf<br>Monthly True-Up Data<br>Invoice Total<br>Total MWH Delivered | 0<br>0<br>0<br>0<br>0<br>0<br>0<br>0<br>0<br>0<br>0<br>0<br>0<br>1846792<br>0 -1846792 | CONFIDENTIAL |