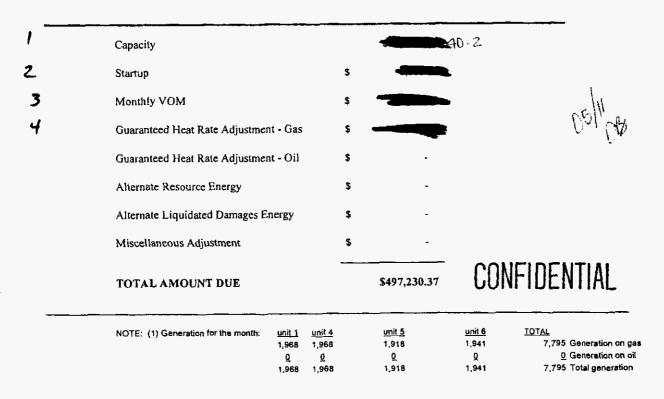

## REDACTED

cell

C1b

A

Gulf Power Company and Coral Power L.L.C. Purchase of Firm Capacity and Energy

| BILLI | NG MONTH : January-10                                           | Dkt        | 11000 | r Company<br>1-EI ; ACN 11-006<br>n:        | CCR CLAUSE<br>months ended 12/31/10  |                                                                                                   |
|-------|-----------------------------------------------------------------|------------|-------|---------------------------------------------|--------------------------------------|---------------------------------------------------------------------------------------------------|
| 1     | Capacity                                                        |            |       |                                             | 40-2                                 |                                                                                                   |
| 2     | Startup                                                         |            | \$    |                                             | L                                    |                                                                                                   |
| 3     | Monthly VOM                                                     |            | \$    |                                             | •                                    |                                                                                                   |
| 4     | Guaranteed Heat Rate Adjustment - Ga                            | 15         | \$    | -                                           | •                                    |                                                                                                   |
|       | Guaranteed Heat Rate Adjustment - Oi                            | 1          | \$    | -                                           |                                      |                                                                                                   |
|       | Alternate Resource Energy                                       |            | \$    | -                                           |                                      |                                                                                                   |
| 5     | Alternate Liquidated Damages Energy                             |            | \$    |                                             |                                      |                                                                                                   |
|       | Miscellaneous Adjustment                                        |            | \$    | -                                           |                                      |                                                                                                   |
|       | TOTAL AMOUNT DUE                                                |            |       | \$377,221.05                                |                                      | CONFIDENTIAL                                                                                      |
|       | NOTE: (1) Generation for the month: unit<br>3,54'<br>Q<br>3,54' | 2,960<br>Q |       | <u>unit 5</u><br>3,699<br><u>Q</u><br>3,699 | <u>unit 6</u><br>2,046<br>Q<br>2,046 | <u>TOTAL</u><br>12,245 Generation on gas<br><u>Q</u> Generation on oil<br>12,245 Total generation |