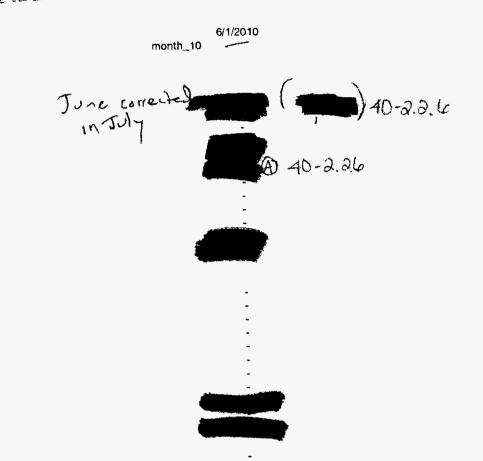

# Note (1): See MF 40.2.2.6 for a detailed explanation of this entry. 3

 Gulf Power Company
 CCR CLAUSE

 Dkt 110001-EL; ACN 11-006-1-1; 12 months ended 12/31/10

 Description:
 PTA

 DVDices

OURCE

Central Alabama Tenaska

Financial Settlement ٩ Total Payments to Gulf

8

Monthly True-Up Data Invoice Total Total MWH Delivered

 $\mathcal{B}$ 

1,815,854.69

A. This is the Tenaska Adjustment of AS Fired from Energy to Capacity for June 2010 See Mp 40-2.2.6

40-2, 2,6

22

**HFIDENTIAL** 