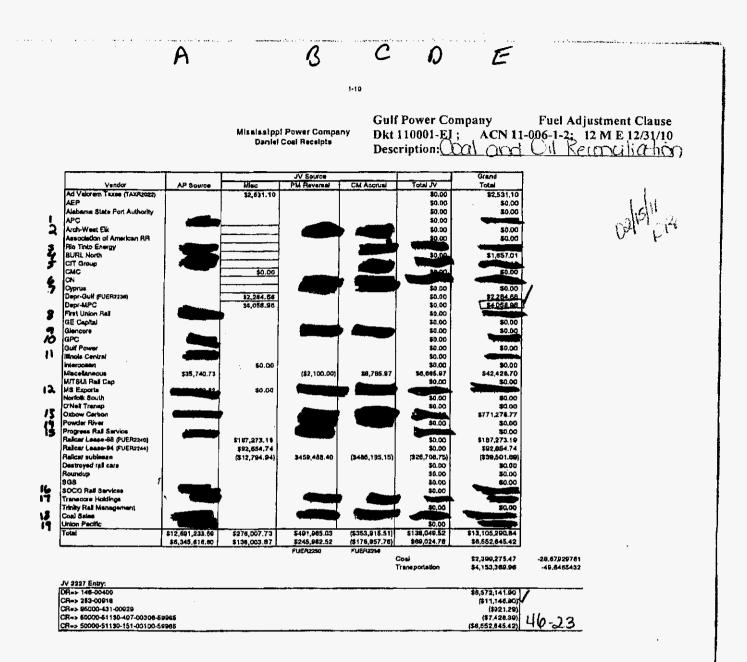

|                                                                                      |                                                                                               |                                           |                              |                                                                                                              |             | 86,017.03                                                                                                | 1,1 | 87,538.63                         |     | 0.00                                                        | 1 | ,187,538.63                   |    |

ЮŶ Description:

Date: 02-01-10

Plant: CRIST

Fuel Type: Coal

Accounting Period: 1 2010

Category: IN-TRANSIT-PAID NOT RECEIVED

S

ъ

Page 8



Printed on; 2/4/2010 @ 11:01 AM

C:Documents and Settings/jetsmith/Local Settings/Temporary Internet Files/OLKE60/Daniel\_Coal (-10.xis



OURCE

410-231

. .

|          | Process North & Year                                                        | CHEREA BTOC         |                       |                         |                         | "ESTIMATE"           |
|----------|-----------------------------------------------------------------------------|---------------------|-----------------------|-------------------------|-------------------------|----------------------|
|          | January, 2010                                                               |                     |                       |                         |                         | QULF                 |
|