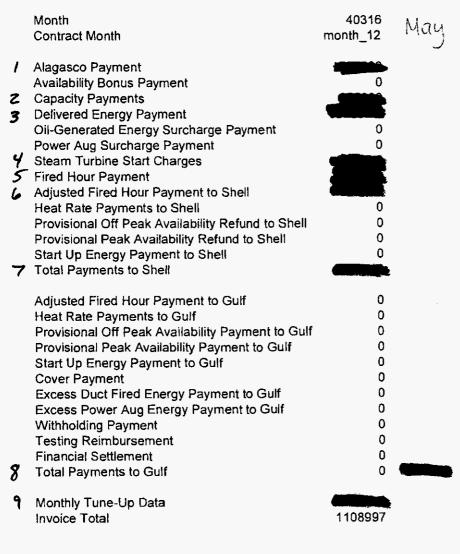

## A

|   | Month<br>Contract Month                                                                                                                                                  | 39965<br>month_8 | January |           |
|---|--------------------------------------------------------------------------------------------------------------------------------------------------------------------------|------------------|---------|-----------|
|   | Alagasco Payment<br>Availability Bonus Payment<br>Capacity Payments<br>Delivered Energy Payment<br>Oil-Generated Energy Surcharge Payment<br>Power Aug Surcharge Payment | 0                | 40-2    | cell'(-15 |
|   | Steam Turbine Start Charges<br>Fired Hour Payment<br>Adjusted Fired Hour Payment to Shell                                                                                |                  | ,       |           |
|   | Heat Rate Payments to Shell                                                                                                                                              | 0                |         |           |
|   | Provisional Off Peak Availability Refund to Shell                                                                                                                        | 0                |         |           |
|   | Provisional Peak Availability Refund to Shell                                                                                                                            | 0                |         |           |
|   | Start Up Energy Payment to Shell                                                                                                                                         | 0                |         |           |
|   | Total Payments to Shell                                                                                                                                                  | 740660           |         |           |
|   | Adjusted Fired Hour Payment to Gulf                                                                                                                                      |                  |         |           |
|   | Heat Rate Payments to Gulf                                                                                                                                               | 0                |         |           |
|   | Provisional Off Peak Availability Payment to Gulf                                                                                                                        | 0                |         |           |
|   | Provisional Peak Availability Payment to Gulf                                                                                                                            | 0                |         |           |
|   | Start Up Energy Payment to Gulf                                                                                                                                          | 0                |         |           |
|   | Cover Payment                                                                                                                                                            | 0                |         |           |
|   | Excess Duct Fired Energy Payment to Gulf                                                                                                                                 | 0                |         |           |
|   | Excess Power Aug Energy Payment to Gulf                                                                                                                                  | 0                |         |           |
|   | Withholding Payment                                                                                                                                                      | 0                |         |           |
| 5 | Testing Reimbursement<br>Financial Settlement                                                                                                                            | 0                |         |           |
| 1 | Total Payments to Gulf                                                                                                                                                   |                  | 1       |           |
| Ψ | rotal Fayments to Gun                                                                                                                                                    |                  |         |           |
| 7 | Monthly True-Up Data                                                                                                                                                     |                  |         |           |
| • | Invoice Total                                                                                                                                                            | 254694.1         |         |           |
|   | Total MWH Delivered                                                                                                                                                      | 63322            | -254694 |           |
|   |                                                                                                                                                                          |                  |         |           |
|   |                                                                                                                                                                          |                  |         |           |

Sulf Power CompanyCCR CLAUSEDkt 110001-El ; ACN 11-006-1-1; 12 months ended 12/31/10Description: FPA