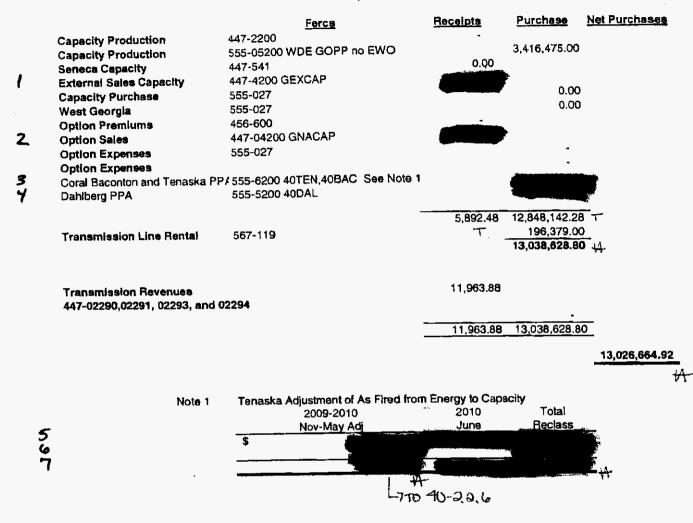

#### **Rich Dodd**

Rates & Regulatory Matters Supervisor Gulf Power Company phone 850-444-6253

1

.

 $(\mathcal{W})$ 

Gull Power Company Tanaiska Cantral Alabama Purchased Power Agreement

| Daal Type                                                                                                                                                                                                                                                                                                                                                                                                                                                                                                                                               | FERC SUB                                                                                                                | RORG                                                                                                                                         | 2010<br>January<br>Estimate<br>bookad in Jan | 2010<br>Jan<br>Trus Up<br>booked in Jan | 2019<br>February<br>Esimale<br>Bocked in Feb | 2010<br>February<br>Tuue-Up<br>Book <u>ad in Mar</u> | 2010<br>March Est<br>Booked <u>in Mar</u> | 2010<br>April Est<br>Booked in Apr | 2010<br>April<br>True-Up<br>Boot,ed in May | 2010<br>May Est<br>Book ed in May            | 2010<br>May<br>True-Up<br>Booked in Ane | 2010<br>Jun Est<br>Booked in Jun             | 2010<br>June<br>True-Up<br>Booked <u>in July</u> | 2010<br>July Est<br>Booked in July B | 2010<br>Joly<br>True-Up<br>Isokad in August |
|---------------------------------------------------------------------------------------------------------------------------------------------------------------------------------------------------------------------------------------------------------------------------------------------------------------------------------------------------------------------------------------------------------------------------------------------------------------------------------------------------------------------------------------------------------|-------------------------------------------------------------------------------------------------------------------------|----------------------------------------------------------------------------------------------------------------------------------------------|----------------------------------------------|-----------------------------------------|----------------------------------------------|------------------------------------------------------|-------------------------------------------|------------------------------------|--------------------------------------------|----------------------------------------------|-----------------------------------------|----------------------------------------------|--------------------------------------------------|--------------------------------------|---------------------------------------------|
| Cepecity Payments<br>Diskured Energy Payment (mwh)<br>OH Garareste Energy Substrates Payment<br>Power Aug Suchtrage Payment<br>Stram Tubres Start Drangets<br>Find Hour Payment<br>Adjuster Prior Hour Payment to Shell<br>Find Hour Payment<br>Adjuster Prior Hour Payment to Shell<br>Heal Rate Payments to Shell<br>Provisional Presk Availability Related to Shell<br>Provisional Presk Availability Related to Shell<br>Provisional Presk Availability Related to Shell<br>Bant Up Energy Payment to Shell<br>Energy Imbalence<br>Energy Imbalence | 55506200 67<br>55506300 08300<br>55506300 08300<br>55506300 08300<br>56506300 08300<br>55506300 08300<br>55506300 08300 | 4076N<br>4076N<br>4076N<br>4076N<br>4076N<br>4076N<br>4076N<br>4076N<br>4076N<br>4076N<br>4076N<br>4076N<br>4076N<br>4076N<br>4076N<br>4076N |                                              |                                         |                                              |                                                      |                                           |                                    |                                            |                                              |                                         |                                              |                                                  | <b>B</b><br>A                        | -                                           |
| Ture-up dela<br>Tastino Reimbursement<br>Francris Sellement<br>Total emount due lo SENA (Gulf Power)                                                                                                                                                                                                                                                                                                                                                                                                                                                    | 35506300 86300<br>55506300 85800<br>55506300 86300<br>Payment<br>Tenasia Dispute Amount A<br>23200921 00921             | 40TEN<br>40TEN<br>40TEN<br>40TEN                                                                                                             | 254,694.12<br>54,694.12<br>254,694.12        | 1,751.42<br>266,445.54                  | \$40,643 10<br>540,643 10                    | 553,822.31                                           |                                           | 899,820.25                         | 142,114.27                                 | 1,108,997,29<br>5,041,734.52<br>1,108,997,28 | 1,400,885.72<br>2,509,683,00            | 1,845,791.84<br>2,509.983.00<br>1,846,791.64 | (30,937,14)<br>1,815,854.69<br>0.01              |                                      | 899,674 40<br>0 00                          |
| Capacity<br>Energy<br>Total                                                                                                                                                                                                                                                                                                                                                                                                                                                                                                                             |                                                                                                                         |                                                                                                                                              | 254,694,12                                   | 1.7 <u>51.42</u><br>1.751.42            | 540,643.10                                   |                                                      |                                           | 899,620,25                         | <u>142,114,27</u><br>142,114,27            | 1,108,997.28                                 | 1,400,885.72<br>1,400,685.72            | 1,846,791,84                                 | 3.352,423.96<br>(3.383.361.10)<br>(30,937.14)    |                                      | 2,104,221                                   |