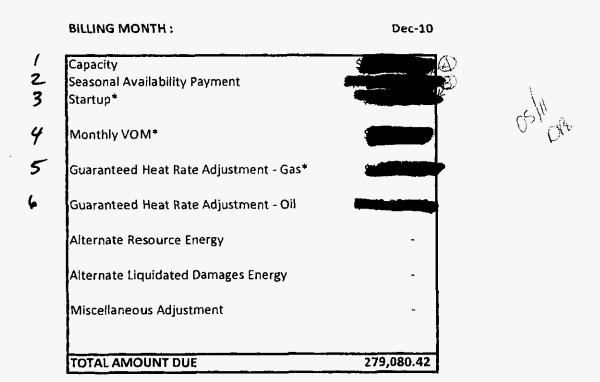

#### Gulf Power Company and Coral Power L.L.C. Purchase of Firm Capacity and Energy

BILLING MONTH : October-10

|   | NOTE: (1) Generation for the month: |          |   | \$243  | ,586.50 |    | ONFIDENTIAL |
|---|-------------------------------------|----------|---|--------|---------|----|-------------|
|   | Miscellaneous Adjustment            |          | _ | \$<br> | -       | 0  |             |
|   | Alternate Liquidated Damages E      | nergy    |   | 5      | -       |    |             |
|   | Alternate Resource Energy           |          |   | \$     | -       |    |             |
|   | Guaranteed Heat Rate Adjustmer      | nt - Oil |   | \$     | •       |    |             |
| ł | Guaranteed Heat Rate Adjustmer      | nt - Gas |   | s 🕿    |         |    |             |
| 3 | Monthly VOM                         |          |   | s 💋    |         |    |             |
| - | Startup                             |          |   | s 🦨    |         |    |             |
|   | Capacity                            |          |   |        | 40      | -2 |             |

 Gulf Power Company
 CCR CLAUSE

 Dkt 110001-El ; ACN 11-006-1-1; 12 months ended 12/31/10
 Description:

 Description:
 P24
 Invit ice