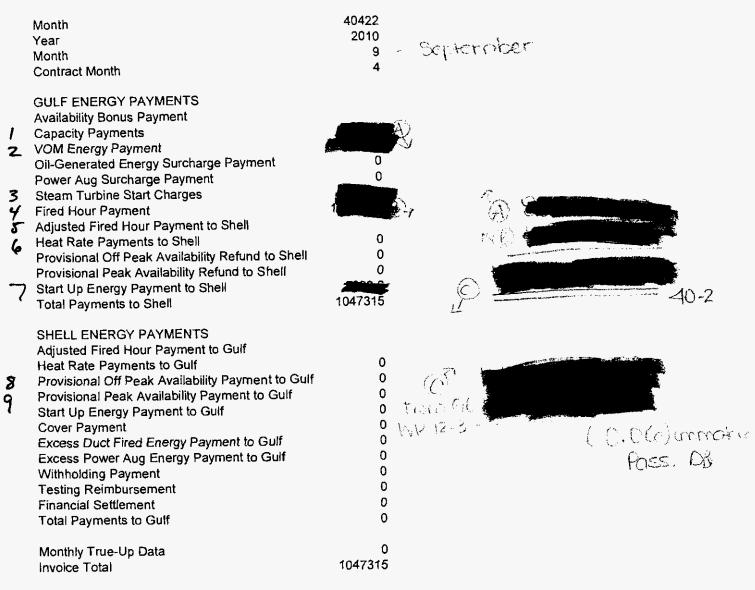

27

Gulf - Central Alabama Shell Booking Report

CONFIDENTIAL

13

Gulf Power Company CCR CLAUSE Dkt 110001-El ; ACN 11-006-1-1; 12 months ended 12/31/10 Description:

SOURCE

28

|           |                                                                                                                                                                                                                                                                                                                                                                                                                                                                                        | • 1                                                                                         | P              |
|-----------|----------------------------------------------------------------------------------------------------------------------------------------------------------------------------------------------------------------------------------------------------------------------------------------------------------------------------------------------------------------------------------------------------------------------------------------------------------------------------------------|---------------------------------------------------------------------------------------------|----------------|
|           | Gulf - Central Alabama Shell Booking Report                                                                                                                                                                                                                                                                                                                                                                                                                                            |                                                                                             |                |
|           | Month<br>Year<br>Month<br>Contract Month                                                                                                                                                                                                                                                                                                                                                                                                                                               | 2010<br>10 - Celerca                                                                        |                |
| 12 34 5 6 | GULF ENERGY PAYMENTS<br>Availability Bonus Payment<br>Capacity Payments<br>VOM Energy Payment<br>Oil-Generated Energy Surcharge Payment<br>Power Aug Surcharge Payment<br>Steam Turbine Start Charges<br>Fired Hour Payment<br>Adjusted Fired Hour Payment to Shell<br>Heat Rate Payments to Shell<br>Provisional Off Peak Availability Refund to Shell<br>Provisional Peak Availability Refund to Shell<br>Start Up Energy Payment to Shell<br>Total Payments to Shell                | 0<br>0<br>0<br>0<br>0<br>0<br>0<br>0<br>1246654                                             | B<br>B<br>40-2 |
|           | SHELL ENERGY PAYMENTS<br>Adjusted Fired Hour Payment to Gulf<br>Heat Rate Payments to Gulf<br>Provisional Off Peak Availability Payment to Gulf<br>Provisional Peak Availability Payment to Gulf<br>Start Up Energy Payment to Gulf<br>Cover Payment<br>Excess Duct Fired Energy Payment to Gulf<br>Excess Power Aug Energy Payment to Gulf<br>Withholding Payment<br>Testing Reimbursement<br>Financial Settlement<br>Total Payments to Gulf<br>Monthly True-Up Data<br>Invoice Total | 0<br>0<br>0<br>0<br>0<br>0<br>0<br>0<br>0<br>0<br>0<br>0<br>0<br>0<br>0<br>0<br>0<br>0<br>0 |                |
|           |                                                                                                                                                                                                                                                                                                                                                                                                                                                                                        | od" Ore                                                                                     |                |