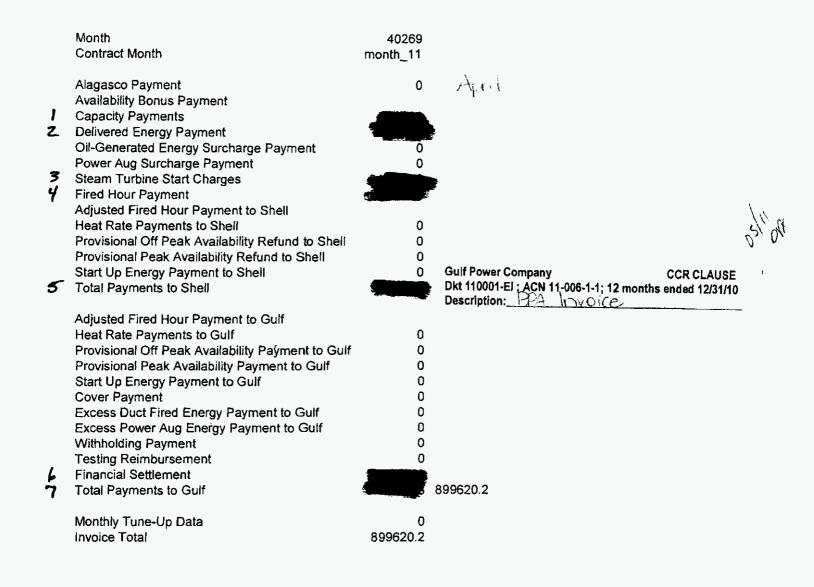

## OURCE

Manth

Central Alabama Tenaska

|         | Month<br>Contract Month                                                                                                                                                                                                                                                                                                                                                                                                                                                              | 40269<br>month_10                                                                           | Aqueril                                                                                                                                 |
|---------|--------------------------------------------------------------------------------------------------------------------------------------------------------------------------------------------------------------------------------------------------------------------------------------------------------------------------------------------------------------------------------------------------------------------------------------------------------------------------------------|---------------------------------------------------------------------------------------------|-----------------------------------------------------------------------------------------------------------------------------------------|
| 12 34 5 | Adjusted Fired Hour Payment to Shell<br>Heat Rate Payments to Shell<br>Provisional Off Peak Availability Refund to Shell<br>Provisional Peak Availability Refund to Shell<br>Start Up Energy Payment to Shell                                                                                                                                                                                                                                                                        |                                                                                             | 40-2<br>65/1108                                                                                                                         |
| 67      | Adjusted Fired Hour Payment to Gulf<br>Heat Rate Payments to Gulf<br>Provisional Off Peak Availability Payment to Gulf<br>Provisional Peak Availability Payment to Gulf<br>Start Up Energy Payment to Gulf<br>Cover Payment<br>Excess Duct Fired Energy Payment to Gulf<br>Excess Power Aug Energy Payment to Gulf<br>Withholding Payment<br>Testing Reimbursement<br>Financial Settlement<br>Total Payments to Gulf<br>Monthly True-Up Data<br>Invoice Total<br>Total MWH Delivered | 0<br>0<br>0<br>0<br>0<br>0<br>0<br>0<br>0<br>0<br>0<br>0<br>0<br>0<br>0<br>0<br>0<br>0<br>0 | Gulf Power Company       CCR CLAUSE         Dkt 110001-El ; ACN 11-006-1-1; 12 months ended 12/31/10         Description:       DOVO1CE |