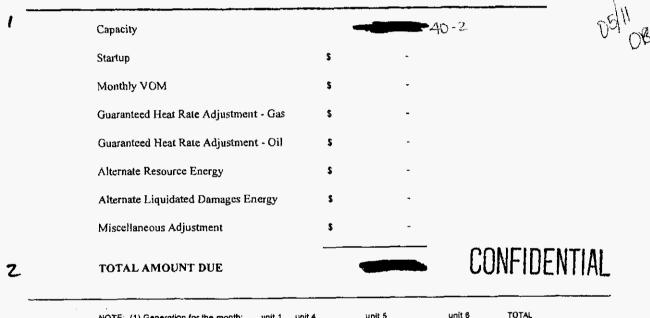

## Gulf Power Company and Coral Power L.L.C. Purchase of Firm Capacity and Energy

| Capacity                              |                  | 40-2 |              |
|---------------------------------------|------------------|------|--------------|
| Startup                               | \$               |      |              |
| Monthly VOM                           | \$               |      |              |
| Guaranteed Heat Rate Adjustment - Gas | \$               |      |              |
| Guaranteed Heat Rate Adjustment - Oil | \$<br>-          |      |              |
| Alternate Resource Energy             | \$<br>-          |      |              |
| Alternate Liquidated Damages Energy   | \$<br>-          |      |              |
| Miscellaneous Adjustment              | \$<br>-          |      |              |
| TOTAL AMOUNT DUE                      | <br>\$369,397.63 |      | CONFIDENTIAL |