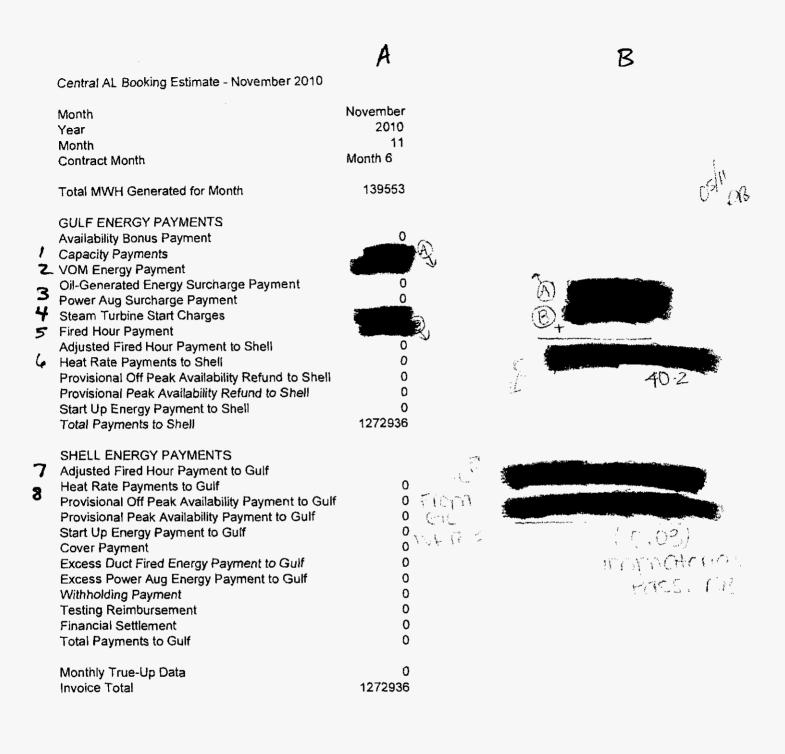

## **Coral Baconton Estimated Booking Report - November 2010**

A

\*Estimated

|                          | unit 1 | unit 4 | unit 5 | unit 6 | TOTAL    | _                 |
|--------------------------|--------|--------|--------|--------|----------|-------------------|
|                          | 4.40   | 348.59 | 350.31 | 354.38 | 1,057.67 | Generation on gas |
| NOTE: (1) Generation for | -      | -      | -      | -      | -        | Generation on oil |
| the month in MWh         | 4.40   | 348.59 | 350.31 | 354.38 | 1,057.67 | Total generation  |